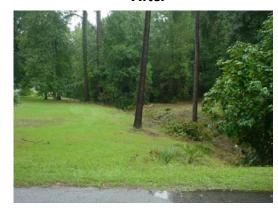

### **Major Project:**

• Woodbridge Subdivision - Bluffton (SWUD 4): This project improved 623 feet of drainage system. The scope of work included bush hogging 560 feet of roadside ditch, removing blockage from flowline, cleaning out 575 feet of roadside ditch, jetting 40 feet of roadside pipe, extending 8 feet of channel pipe and repairing a sinkhole. The total cost was \$16,374.36.

### **Narrative Description of Project:**

Project improved 623 L.F. of drainage system. Bush hogged 560 L.F. of roadside ditch. Removed blockage from flowline. Cleaned out 575 L.F. of roadside ditch. Jetted 40 L.F. of roadside pipe. Extended 8 L.F. of channel pipe. Repaired sinkhole.