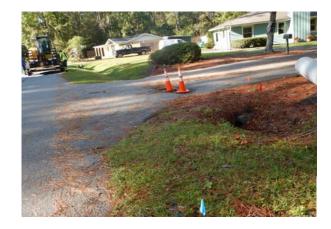

### **Minor or Routine Projects:**

- Sheldon Washout Repair (SWUD 5): The scope of work included installing 1 access pipe and repairing washouts. The total cost was \$12,181.42.
- Bluffton Washout/Sinkhole Repair Bluffton (SWUD 4): The scope of work included cleaning out 1 catch basin, repairing washouts and sinkholes. The total cost was \$9,924.84.
- Clydesdale Circle Port Royal Island (SWUD 6): The scope of work included replacing 1 driveway pipe. The total cost was \$7,443.75.
- Hilton Head Island Airport Bush Hog Hilton Head Island (SWUD 3): This project improved 8,264 feet of drainage system. The scope of work included bush hogging 5,398 feet of channel and 2,866 feet around the pond. The total cost was \$6,717.16.
- Lady's Island Airport Bush Hog Lady's Island (SWUD 7): This project improved 19,633 feet of drainage system. The scope of work included bush hogging 14,300 feet of channel and 5,333 feet of roadside ditch. The total cost was \$6,337.16.
- Bay Pines Drive Hilton Head Island (SWUD 3): The scope of work included replacing 1 driveway pipe. The total cost was \$6,227.06.
- St. Helena Island Washout Repair/Sinkhole Repair St. Helena Island (SWUD 8): The scope of work included repairing a washout and sinkhole. The total cost was \$2.056.98.
- St. Helena Island Washout Repair St. Helena Island (SWUD 8): The scope of work included repairing washouts. The total cost was \$1,701.20.