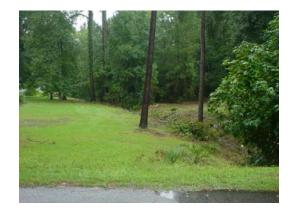

### **Major Project:**

• Woodbridge Subdivision - Bluffton (SWUD 4): This project improved 623 feet of drainage system. The scope of work included bush hogging 560 feet of roadside ditch, removing blockage from flowline, cleaning out 575 feet of roadside ditch, jetting 40 feet of roadside pipe, extending 8 feet of channel pipe and repairing a sinkhole. The total cost was \$16,374.36.

### **Narrative Description of Project:**

Project improved 623 L.F. of drainage system. Bush hogged 560 L.F. of roadside ditch. Removed blockage from flowline. Cleaned out 575 L.F. of roadside ditch. Jetted 40 L.F. of roadside pipe. Extended 8 L.F. of channel pipe. Repaired sinkhole.