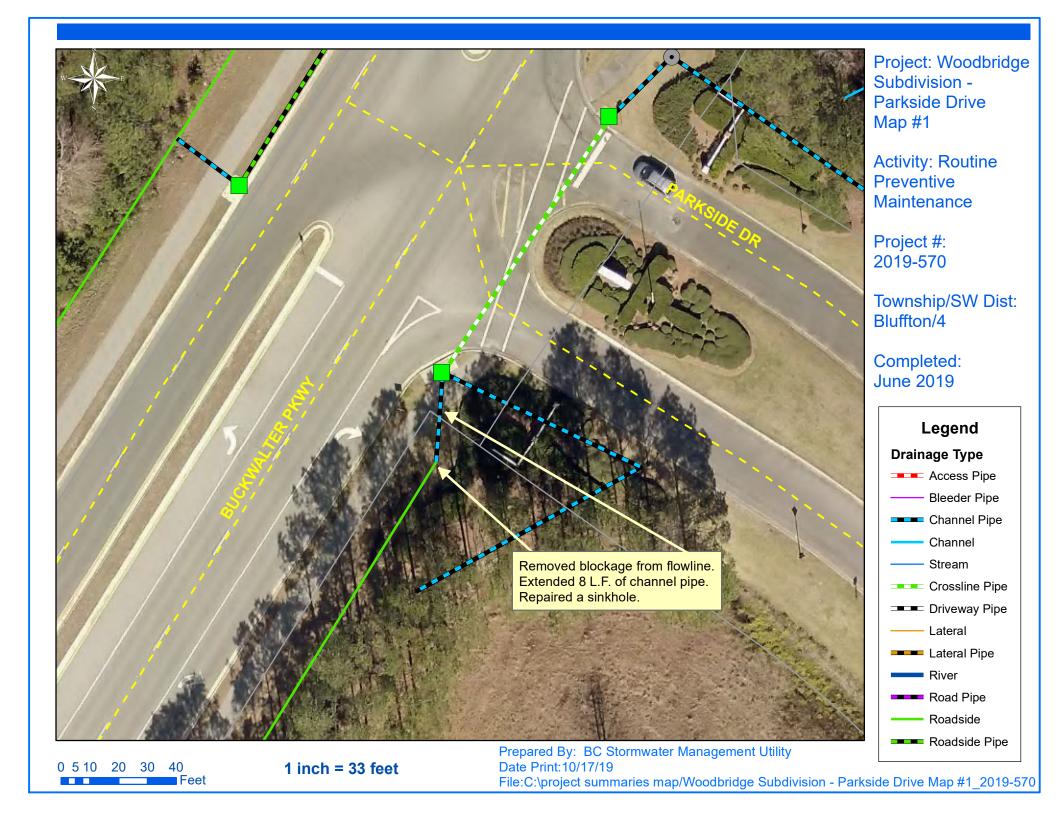

### **Major Project:**

• Woodbridge Subdivision - Bluffton (SWUD 4): This project improved 623 feet of drainage system. The scope of work included bush hogging 560 feet of roadside ditch, removing blockage from flowline, cleaning out 575 feet of roadside ditch, jetting 40 feet of roadside pipe, extending 8 feet of channel pipe and repairing a sinkhole. The total cost was \$16,374.36.

### **Narrative Description of Project:**

Project improved 623 L.F. of drainage system. Bush hogged 560 L.F. of roadside ditch. Removed blockage from flowline. Cleaned out 575 L.F. of roadside ditch. Jetted 40 L.F. of roadside pipe. Extended 8 L.F. of channel pipe. Repaired sinkhole.