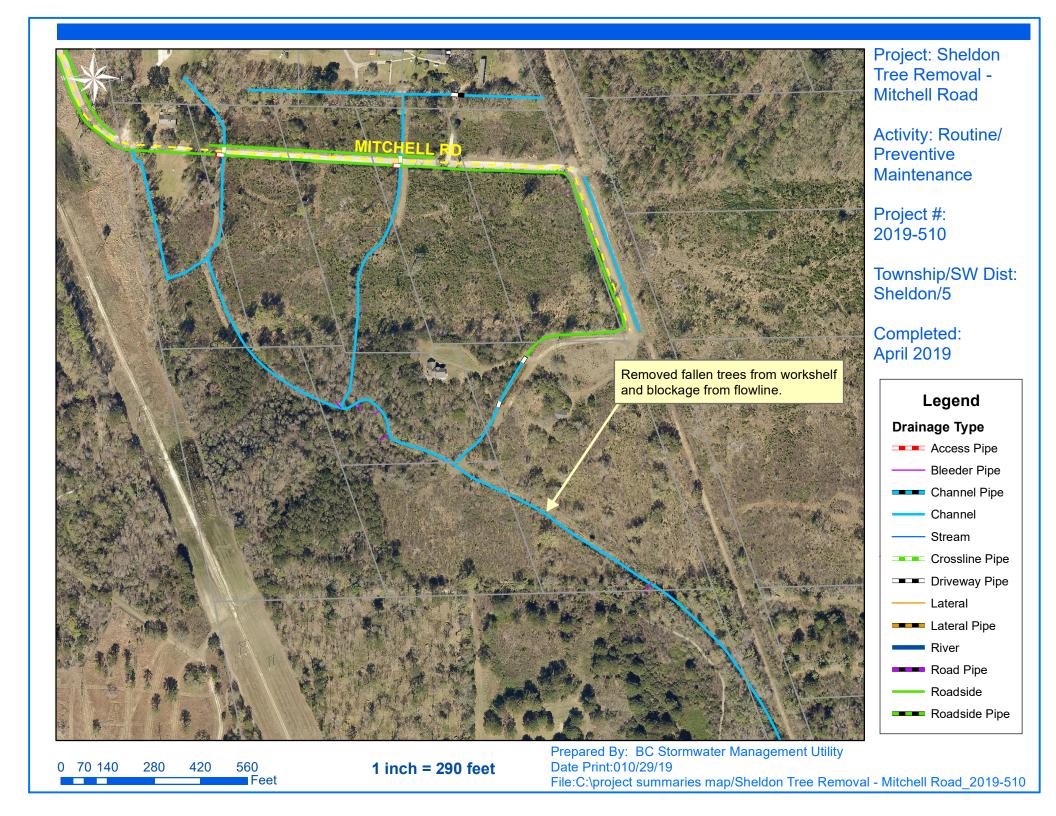

• Sheldon Tree Removal – (SWUD 5): The scope of work included removing fallen trees from workshelf and blockage from flowline. The total cost was \$598.55.

**Project Summary** 

**Project Summary:** Woodbridge Subdivision- Parkside Drive and Buckwalter Parkway