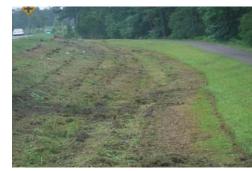

### **Major Project:**

• Woodbridge Subdivision - Bluffton (SWUD 4): This project improved 623 feet of drainage system. The scope of work included bush hogging 560 feet of roadside ditch, removing blockage from flowline, cleaning out 575 feet of roadside ditch, jetting 40 feet of roadside pipe, extending 8 feet of channel pipe and repairing a sinkhole. The total cost was \$16,374.36.

### **Narrative Description of Project:**

Project improved 623 L.F. of drainage system. Bush hogged 560 L.F. of roadside ditch. Removed blockage from flowline. Cleaned out 575 L.F. of roadside ditch. Jetted 40 L.F. of roadside pipe. Extended 8 L.F. of channel pipe. Repaired sinkhole.