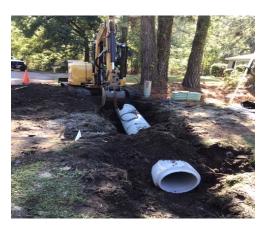

### **Major Project:**

• Woodbridge Subdivision - Bluffton (SWUD 4): This project improved 623 feet of drainage system. The scope of work included bush hogging 560 feet of roadside ditch, removing blockage from flowline, cleaning out 575 feet of roadside ditch, jetting 40 feet of roadside pipe, extending 8 feet of channel pipe and repairing a sinkhole. The total cost was \$16,374.36.

### **Narrative Description of Project:**

Project improved 623 L.F. of drainage system. Bush hogged 560 L.F. of roadside ditch. Removed blockage from flowline. Cleaned out 575 L.F. of roadside ditch. Jetted 40 L.F. of roadside pipe. Extended 8 L.F. of channel pipe. Repaired sinkhole.