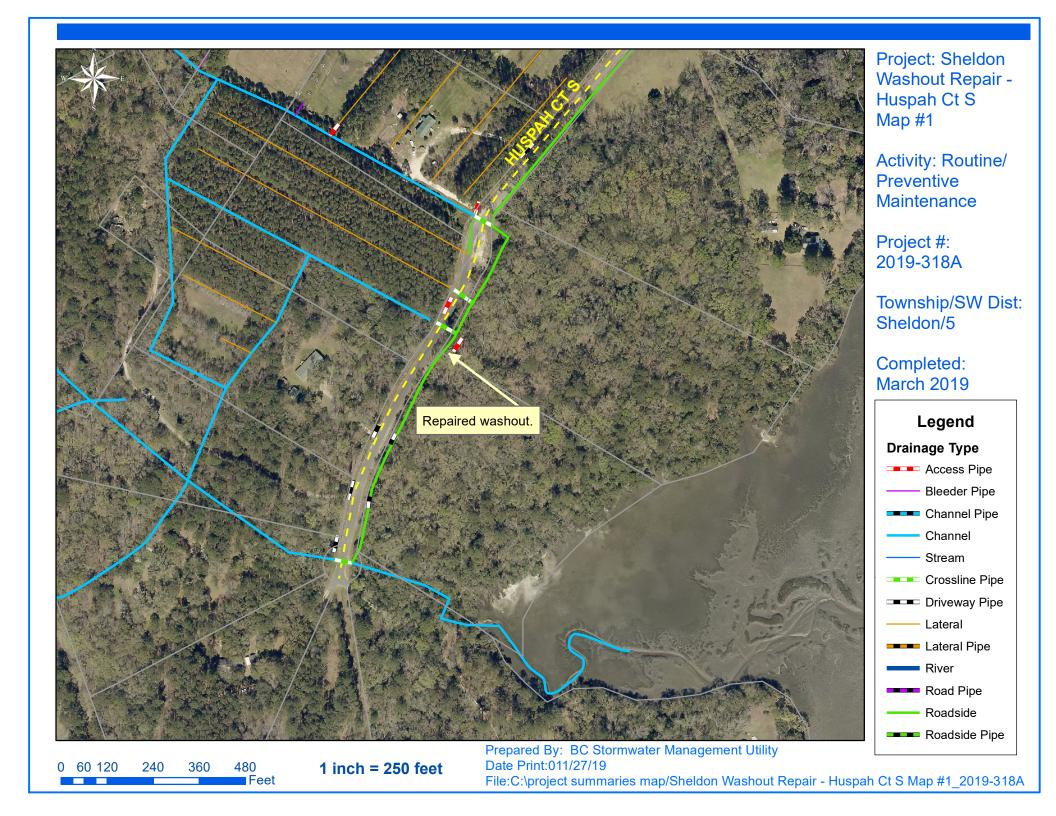

### **Minor or Routine Projects:**

- Sheldon Washout Repair (SWUD 5): The scope of work included installing 1 access pipe and repairing washouts. The total cost was \$12,181.42.
- Bluffton Washout/Sinkhole Repair Bluffton (SWUD 4): The scope of work included cleaning out 1 catch basin, repairing washouts and sinkholes. The total cost was \$9,924.84.
- Clydesdale Circle Port Royal Island (SWUD 6): The scope of work included replacing 1 driveway pipe. The total cost was \$7,443.75.
- Hilton Head Island Airport Bush Hog Hilton Head Island (SWUD 3): This project improved 8,264 feet of drainage system. The scope of work included bush hogging 5,398 feet of channel and 2,866 feet around the pond. The total cost was \$6,717.16.
- Lady's Island Airport Bush Hog Lady's Island (SWUD 7): This project improved 19,633 feet of drainage system. The scope of work included bush hogging 14,300 feet of channel and 5,333 feet of roadside ditch. The total cost was \$6,337.16.
- Bay Pines Drive Hilton Head Island (SWUD 3): The scope of work included replacing 1 driveway pipe. The total cost was \$6,227.06.
- St. Helena Island Washout Repair/Sinkhole Repair St. Helena Island (SWUD 8): The scope of work included repairing a washout and sinkhole. The total cost was \$2.056.98.
- St. Helena Island Washout Repair St. Helena Island (SWUD 8): The scope of work included repairing washouts. The total cost was \$1,701.20.