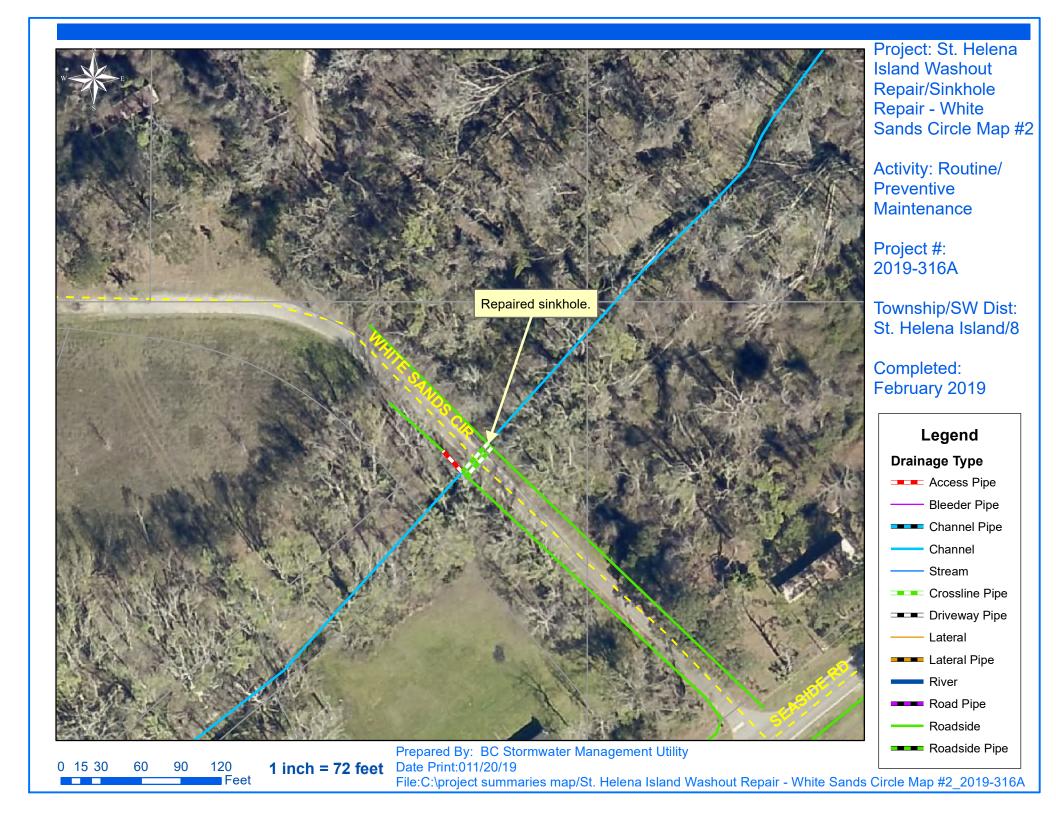

### **Minor or Routine Projects:**

- Sheldon Washout Repair (SWUD 5): The scope of work included installing 1 access pipe and repairing washouts. The total cost was \$12,181.42.
- Bluffton Washout/Sinkhole Repair Bluffton (SWUD 4): The scope of work included cleaning out 1 catch basin, repairing washouts and sinkholes. The total cost was \$9,924.84.
- Clydesdale Circle Port Royal Island (SWUD 6): The scope of work included replacing 1 driveway pipe. The total cost was \$7,443.75.
- Hilton Head Island Airport Bush Hog Hilton Head Island (SWUD 3): This project improved 8,264 feet of drainage system. The scope of work included bush hogging 5,398 feet of channel and 2,866 feet around the pond. The total cost was \$6,717.16.
- Lady's Island Airport Bush Hog Lady's Island (SWUD 7): This project improved 19,633 feet of drainage system. The scope of work included bush hogging 14,300 feet of channel and 5,333 feet of roadside ditch. The total cost was \$6,337.16.
- Bay Pines Drive Hilton Head Island (SWUD 3): The scope of work included replacing 1 driveway pipe. The total cost was \$6,227.06.
- St. Helena Island Washout Repair/Sinkhole Repair St. Helena Island (SWUD 8): The scope of work included repairing a washout and sinkhole. The total cost was \$2.056.98.
- St. Helena Island Washout Repair St. Helena Island (SWUD 8): The scope of work included repairing washouts. The total cost was \$1,701.20.