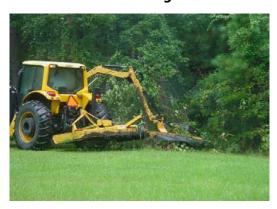

### **Major Project:**

• Woodbridge Subdivision - Bluffton (SWUD 4): This project improved 623 feet of drainage system. The scope of work included bush hogging 560 feet of roadside ditch, removing blockage from flowline, cleaning out 575 feet of roadside ditch, jetting 40 feet of roadside pipe, extending 8 feet of channel pipe and repairing a sinkhole. The total cost was \$16,374.36.

### **Narrative Description of Project:**

Project improved 623 L.F. of drainage system. Bush hogged 560 L.F. of roadside ditch. Removed blockage from flowline. Cleaned out 575 L.F. of roadside ditch. Jetted 40 L.F. of roadside pipe. Extended 8 L.F. of channel pipe. Repaired sinkhole.