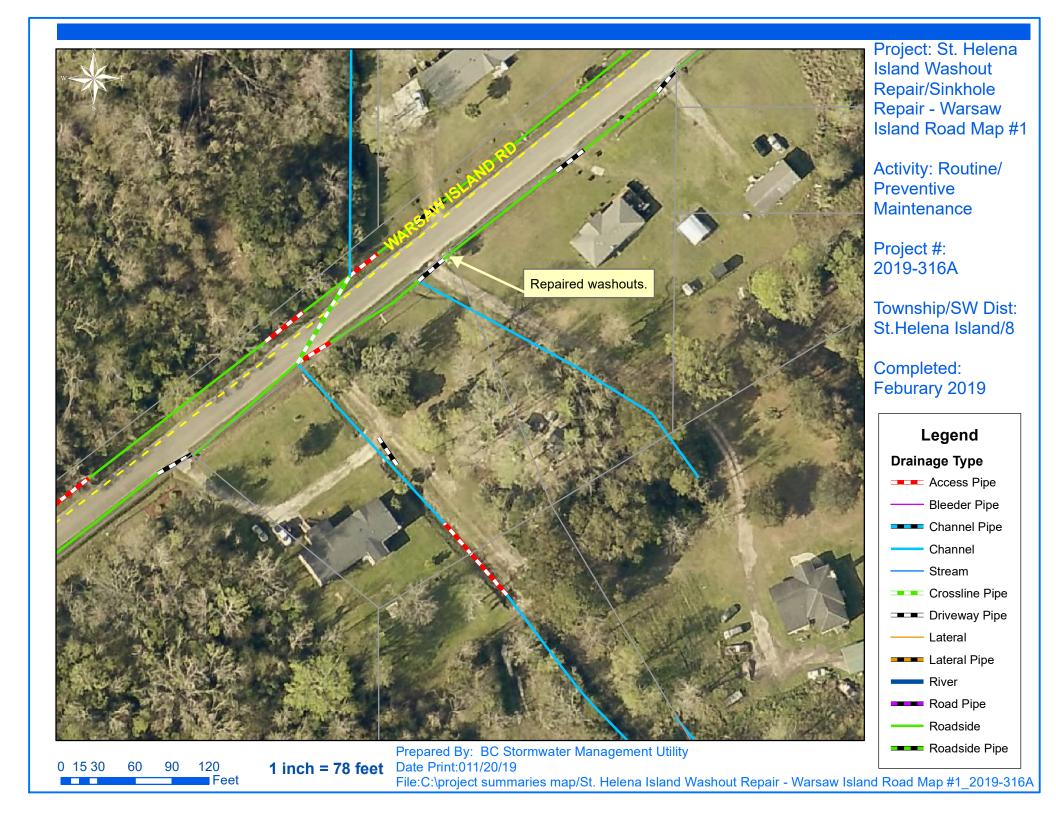

### **Minor or Routine Projects:**

- Sheldon Washout Repair (SWUD 5): The scope of work included installing 1 access pipe and repairing washouts. The total cost was \$12,181.42.
- Bluffton Washout/Sinkhole Repair Bluffton (SWUD 4): The scope of work included cleaning out 1 catch basin, repairing washouts and sinkholes. The total cost was \$9,924.84.
- Clydesdale Circle Port Royal Island (SWUD 6): The scope of work included replacing 1 driveway pipe. The total cost was \$7,443.75.
- Hilton Head Island Airport Bush Hog Hilton Head Island (SWUD 3): This project improved 8,264 feet of drainage system. The scope of work included bush hogging 5,398 feet of channel and 2,866 feet around the pond. The total cost was \$6,717.16.
- Lady's Island Airport Bush Hog Lady's Island (SWUD 7): This project improved 19,633 feet of drainage system. The scope of work included bush hogging 14,300 feet of channel and 5,333 feet of roadside ditch. The total cost was \$6,337.16.
- Bay Pines Drive Hilton Head Island (SWUD 3): The scope of work included replacing 1 driveway pipe. The total cost was \$6,227.06.
- St. Helena Island Washout Repair/Sinkhole Repair St. Helena Island (SWUD 8): The scope of work included repairing a washout and sinkhole. The total cost was \$2.056.98.
- St. Helena Island Washout Repair St. Helena Island (SWUD 8): The scope of work included repairing washouts. The total cost was \$1,701.20.