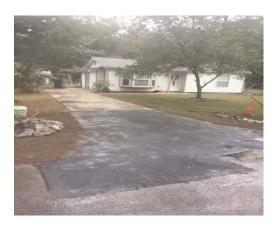

### **Minor or Routine Projects:**

- Sheldon Washout Repair (SWUD 5): The scope of work included installing 1 access pipe and repairing washouts. The total cost was \$12,181.42.
- Bluffton Washout/Sinkhole Repair Bluffton (SWUD 4): The scope of work included cleaning out 1 catch basin, repairing washouts and sinkholes. The total cost was \$9,924.84.
- Clydesdale Circle Port Royal Island (SWUD 6): The scope of work included replacing 1 driveway pipe. The total cost was \$7,443.75.
- Hilton Head Island Airport Bush Hog Hilton Head Island (SWUD 3): This project improved 8,264 feet of drainage system. The scope of work included bush hogging 5,398 feet of channel and 2,866 feet around the pond. The total cost was \$6,717.16.
- Lady's Island Airport Bush Hog Lady's Island (SWUD 7): This project improved 19,633 feet of drainage system. The scope of work included bush hogging 14,300 feet of channel and 5,333 feet of roadside ditch. The total cost was \$6,337.16.
- Bay Pines Drive Hilton Head Island (SWUD 3): The scope of work included replacing 1 driveway pipe. The total cost was \$6,227.06.
- St. Helena Island Washout Repair/Sinkhole Repair St. Helena Island (SWUD 8): The scope of work included repairing a washout and sinkhole. The total cost was \$2.056.98.
- St. Helena Island Washout Repair St. Helena Island (SWUD 8): The scope of work included repairing washouts. The total cost was \$1,701.20.