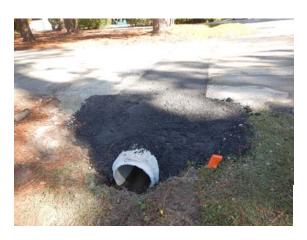

### **Minor or Routine Projects:**

- Sheldon Washout Repair (SWUD 5): The scope of work included installing 1 access pipe and repairing washouts. The total cost was \$12,181.42.
- Bluffton Washout/Sinkhole Repair Bluffton (SWUD 4): The scope of work included cleaning out 1 catch basin, repairing washouts and sinkholes. The total cost was \$9,924.84.
- Clydesdale Circle Port Royal Island (SWUD 6): The scope of work included replacing 1 driveway pipe. The total cost was \$7,443.75.
- Hilton Head Island Airport Bush Hog Hilton Head Island (SWUD 3): This project improved 8,264 feet of drainage system. The scope of work included bush hogging 5,398 feet of channel and 2,866 feet around the pond. The total cost was \$6,717.16.
- Lady's Island Airport Bush Hog Lady's Island (SWUD 7): This project improved 19,633 feet of drainage system. The scope of work included bush hogging 14,300 feet of channel and 5,333 feet of roadside ditch. The total cost was \$6,337.16.
- Bay Pines Drive Hilton Head Island (SWUD 3): The scope of work included replacing 1 driveway pipe. The total cost was \$6,227.06.
- St. Helena Island Washout Repair/Sinkhole Repair St. Helena Island (SWUD 8): The scope of work included repairing a washout and sinkhole. The total cost was \$2.056.98.
- St. Helena Island Washout Repair St. Helena Island (SWUD 8): The scope of work included repairing washouts. The total cost was \$1,701.20.