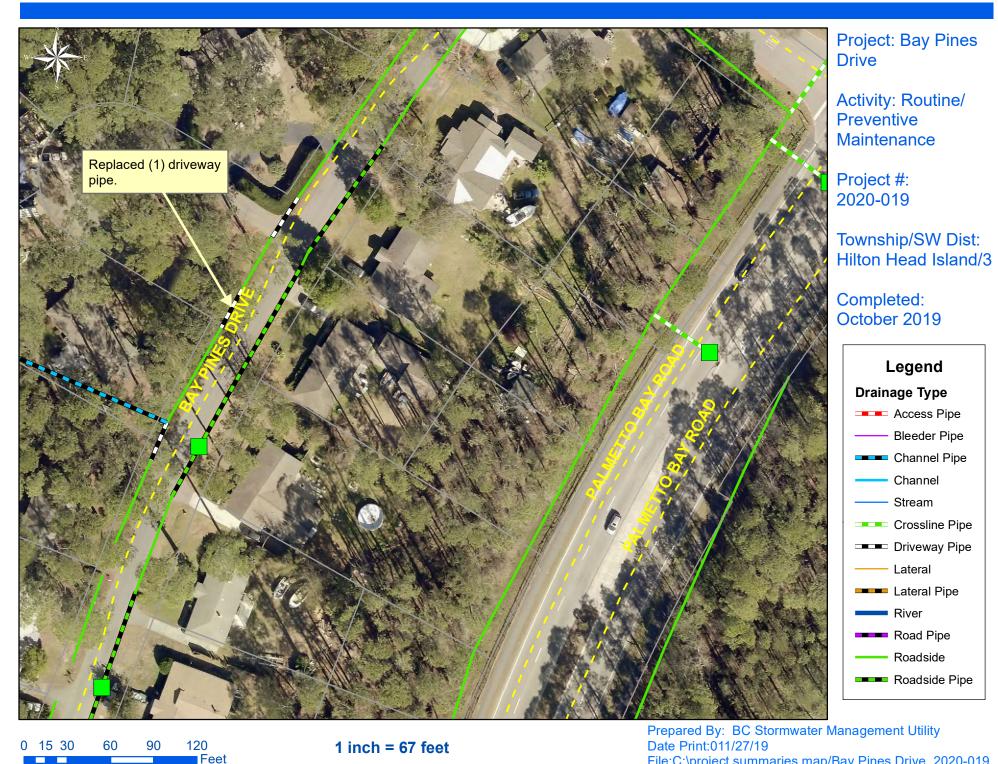

### **Minor or Routine Projects:**

- Sheldon Washout Repair (SWUD 5): The scope of work included installing 1 access pipe and repairing washouts. The total cost was \$12,181.42.
- Bluffton Washout/Sinkhole Repair Bluffton (SWUD 4): The scope of work included cleaning out 1 catch basin, repairing washouts and sinkholes. The total cost was \$9,924.84.
- Clydesdale Circle Port Royal Island (SWUD 6): The scope of work included replacing 1 driveway pipe. The total cost was \$7,443.75.
- Hilton Head Island Airport Bush Hog Hilton Head Island (SWUD 3): This project improved 8,264 feet of drainage system. The scope of work included bush hogging 5,398 feet of channel and 2,866 feet around the pond. The total cost was \$6,717.16.
- Lady's Island Airport Bush Hog Lady's Island (SWUD 7): This project improved 19,633 feet of drainage system. The scope of work included bush hogging 14,300 feet of channel and 5,333 feet of roadside ditch. The total cost was \$6,337.16.
- Bay Pines Drive Hilton Head Island (SWUD 3): The scope of work included replacing 1 driveway pipe. The total cost was \$6,227.06.
- St. Helena Island Washout Repair/Sinkhole Repair St. Helena Island (SWUD 8): The scope of work included repairing a washout and sinkhole. The total cost was \$2.056.98.
- St. Helena Island Washout Repair St. Helena Island (SWUD 8): The scope of work included repairing washouts. The total cost was \$1,701.20.