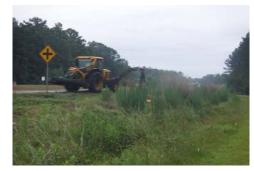

### **Major Project:**

• Woodbridge Subdivision - Bluffton (SWUD 4): This project improved 623 feet of drainage system. The scope of work included bush hogging 560 feet of roadside ditch, removing blockage from flowline, cleaning out 575 feet of roadside ditch, jetting 40 feet of roadside pipe, extending 8 feet of channel pipe and repairing a sinkhole. The total cost was \$16,374.36.

### **Narrative Description of Project:**

Project improved 623 L.F. of drainage system. Bush hogged 560 L.F. of roadside ditch. Removed blockage from flowline. Cleaned out 575 L.F. of roadside ditch. Jetted 40 L.F. of roadside pipe. Extended 8 L.F. of channel pipe. Repaired sinkhole.