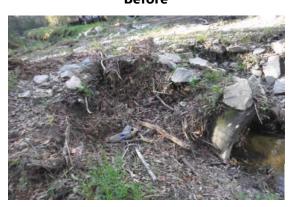

### **Minor or Routine Projects:**

- Sheldon Washout Repair (SWUD 5): The scope of work included installing 1 access pipe and repairing washouts. The total cost was \$12,181.42.
- Bluffton Washout/Sinkhole Repair Bluffton (SWUD 4): The scope of work included cleaning out 1 catch basin, repairing washouts and sinkholes. The total cost was \$9,924.84.
- Clydesdale Circle Port Royal Island (SWUD 6): The scope of work included replacing 1 driveway pipe. The total cost was \$7,443.75.
- Hilton Head Island Airport Bush Hog Hilton Head Island (SWUD 3): This project improved 8,264 feet of drainage system. The scope of work included bush hogging 5,398 feet of channel and 2,866 feet around the pond. The total cost was \$6,717.16.
- Lady's Island Airport Bush Hog Lady's Island (SWUD 7): This project improved 19,633 feet of drainage system. The scope of work included bush hogging 14,300 feet of channel and 5,333 feet of roadside ditch. The total cost was \$6,337.16.
- Bay Pines Drive Hilton Head Island (SWUD 3): The scope of work included replacing 1 driveway pipe. The total cost was \$6,227.06.
- St. Helena Island Washout Repair/Sinkhole Repair St. Helena Island (SWUD 8): The scope of work included repairing a washout and sinkhole. The total cost was \$2.056.98.
- St. Helena Island Washout Repair St. Helena Island (SWUD 8): The scope of work included repairing washouts. The total cost was \$1,701.20.