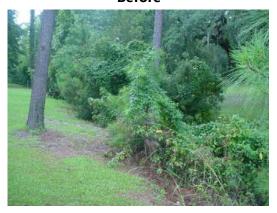

### **Major Project:**

• Woodbridge Subdivision - Bluffton (SWUD 4): This project improved 623 feet of drainage system. The scope of work included bush hogging 560 feet of roadside ditch, removing blockage from flowline, cleaning out 575 feet of roadside ditch, jetting 40 feet of roadside pipe, extending 8 feet of channel pipe and repairing a sinkhole. The total cost was \$16,374.36.

### **Narrative Description of Project:**

Project improved 623 L.F. of drainage system. Bush hogged 560 L.F. of roadside ditch. Removed blockage from flowline. Cleaned out 575 L.F. of roadside ditch. Jetted 40 L.F. of roadside pipe. Extended 8 L.F. of channel pipe. Repaired sinkhole.