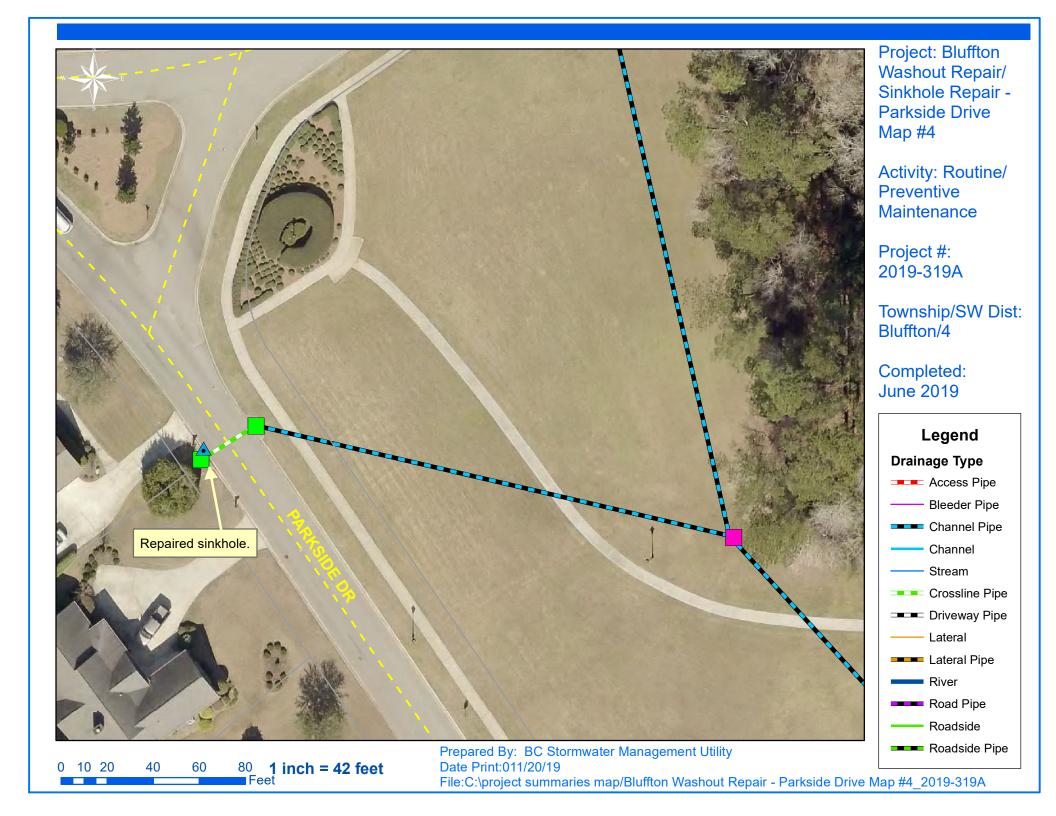

### **Major Project:**

• Woodbridge Subdivision - Bluffton (SWUD 4): This project improved 623 feet of drainage system. The scope of work included bush hogging 560 feet of roadside ditch, removing blockage from flowline, cleaning out 575 feet of roadside ditch, jetting 40 feet of roadside pipe, extending 8 feet of channel pipe and repairing a sinkhole. The total cost was \$16,374.36.

### **Narrative Description of Project:**

Project improved 623 L.F. of drainage system. Bush hogged 560 L.F. of roadside ditch. Removed blockage from flowline. Cleaned out 575 L.F. of roadside ditch. Jetted 40 L.F. of roadside pipe. Extended 8 L.F. of channel pipe. Repaired sinkhole.