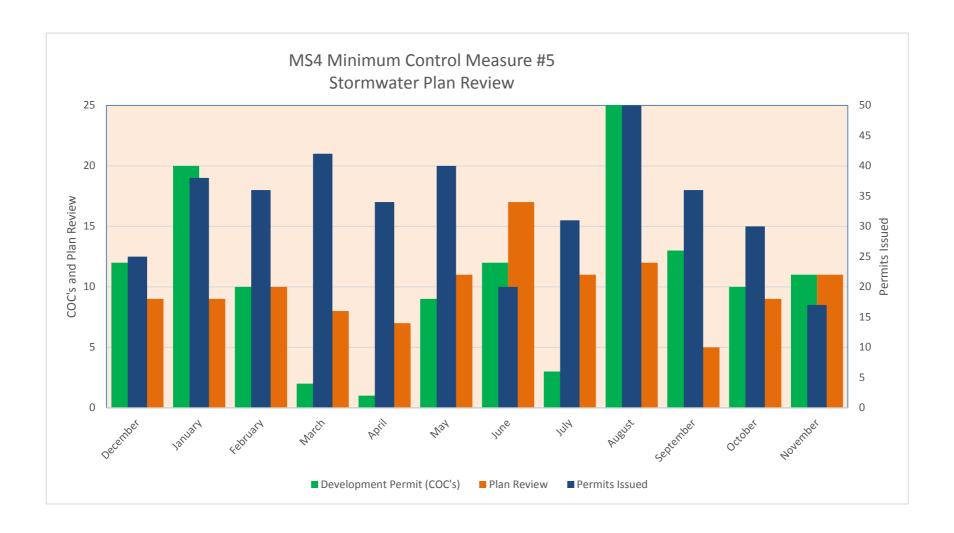

### MS4 Report

- 1. Plan Review <u>See the attached chart</u> for Beaufort County Stormwater staff plan review workload for the past 12 months.
- 2. Stormwater Permits <u>See the attached chart</u> for Beaufort County Stormwater permits issued for the past 12 months.
- 3. Monthly Inspection summary See the attached chart for Beaufort County Stormwater staff inspection, complaint, IDDE, and violations summary for the past 12 months.
- 4. Weather Station Data. See attached chart.
- 5. Public Education The Pond Conference was held on November 14<sup>th</sup>.
- 6. Energov permitting software No update at this time
- 7. MS4 Statewide General permit No update at this time.
- 8. Statewide General permit for Construction No update at this time.
- 9. Able Contracting Site DHEC presentation under New Business.
- 10. Annual MS4 Report The annual report covering January 1, 2019 to October 1, 2019 was submitted via mail to DHEC on November 26<sup>th</sup>. View Report.

| ТҮРЕ                       | December | January | February | March | April | May | June | July | August | September | October | November | Last 12 Months |
|----------------------------|----------|---------|----------|-------|-------|-----|------|------|--------|-----------|---------|----------|----------------|
| Development Permit (COC's) | 12       | 20      | 10       | 2     | 1     | 9   | 12   | 3    | 39     | 13        | 10      | 11       | 142            |
| Plan Review                | 9        | 9       | 10       | 8     | 7     | 11  | 17   | 11   | 12     | 5         | 9       | 11       | 119            |
| Permits Issued             | 25       | 38      | 36       | 42    | 34    | 40  | 20   | 31   | 50     | 36        | 30      | 17       | 399            |