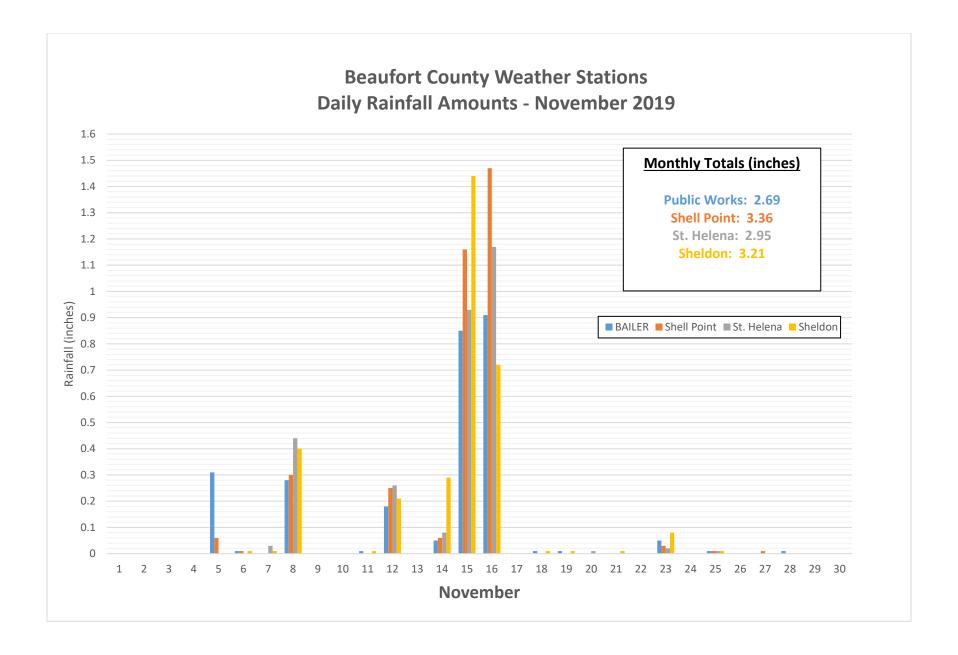

### MS4 Report

- 1. Plan Review <u>See the attached chart</u> for Beaufort County Stormwater staff plan review workload for the past 12 months.
- 2. Stormwater Permits <u>See the attached chart</u> for Beaufort County Stormwater permits issued for the past 12 months.
- 3. Monthly Inspection summary See the attached chart for Beaufort County Stormwater staff inspection, complaint, IDDE, and violations summary for the past 12 months.
- 4. Weather Station Data. See attached chart.
- 5. Public Education The Pond Conference was held on November 14<sup>th</sup>.
- 6. Energov permitting software No update at this time
- 7. MS4 Statewide General permit No update at this time.
- 8. Statewide General permit for Construction No update at this time.
- 9. Able Contracting Site DHEC presentation under New Business.
- 10. Annual MS4 Report The annual report covering January 1, 2019 to October 1, 2019 was submitted via mail to DHEC on November 26<sup>th</sup>. View Report.