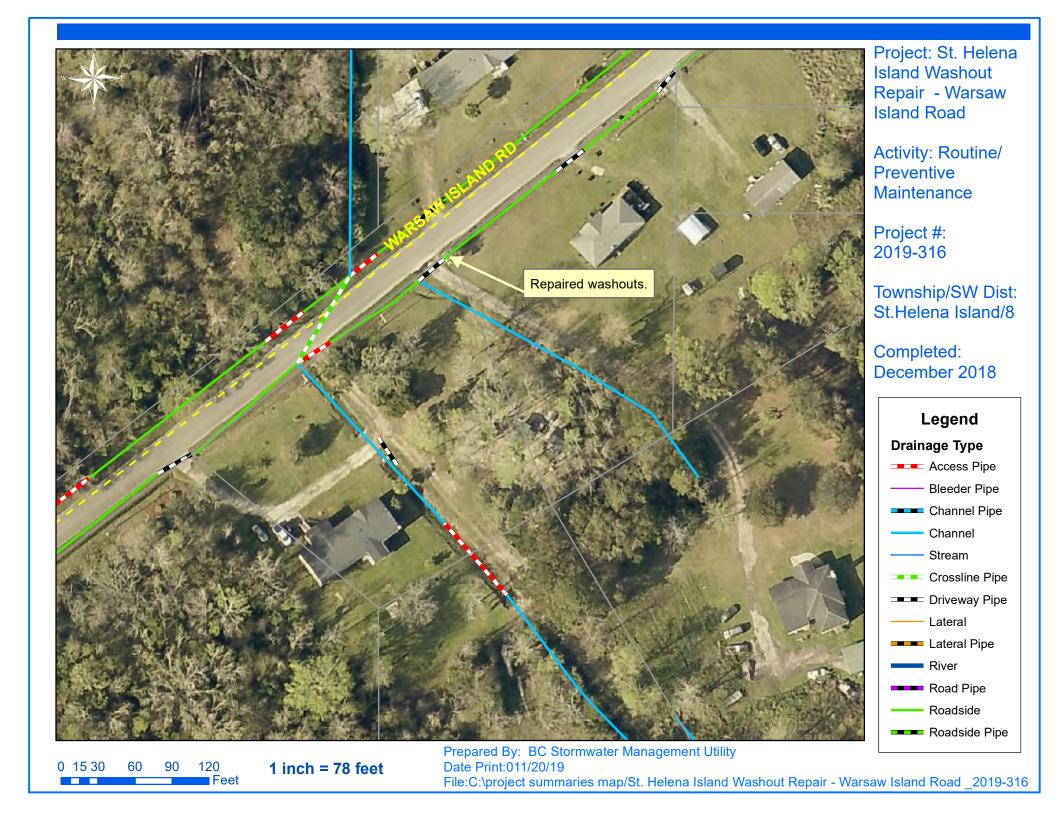

### **Minor or Routine Projects:**

- Sheldon Washout Repair (SWUD 5): The scope of work included installing 1 access pipe and repairing washouts. The total cost was \$12,181.42.
- Bluffton Washout/Sinkhole Repair Bluffton (SWUD 4): The scope of work included cleaning out 1 catch basin, repairing washouts and sinkholes. The total cost was \$9,924.84.
- Clydesdale Circle Port Royal Island (SWUD 6): The scope of work included replacing 1 driveway pipe. The total cost was \$7,443.75.
- Hilton Head Island Airport Bush Hog Hilton Head Island (SWUD 3): This project improved 8,264 feet of drainage system. The scope of work included bush hogging 5,398 feet of channel and 2,866 feet around the pond. The total cost was \$6,717.16.
- Lady's Island Airport Bush Hog Lady's Island (SWUD 7): This project improved 19,633 feet of drainage system. The scope of work included bush hogging 14,300 feet of channel and 5,333 feet of roadside ditch. The total cost was \$6,337.16.
- Bay Pines Drive Hilton Head Island (SWUD 3): The scope of work included replacing 1 driveway pipe. The total cost was \$6,227.06.
- St. Helena Island Washout Repair/Sinkhole Repair St. Helena Island (SWUD 8): The scope of work included repairing a washout and sinkhole. The total cost was \$2.056.98.
- St. Helena Island Washout Repair St. Helena Island (SWUD 8): The scope of work included repairing washouts. The total cost was \$1,701.20.