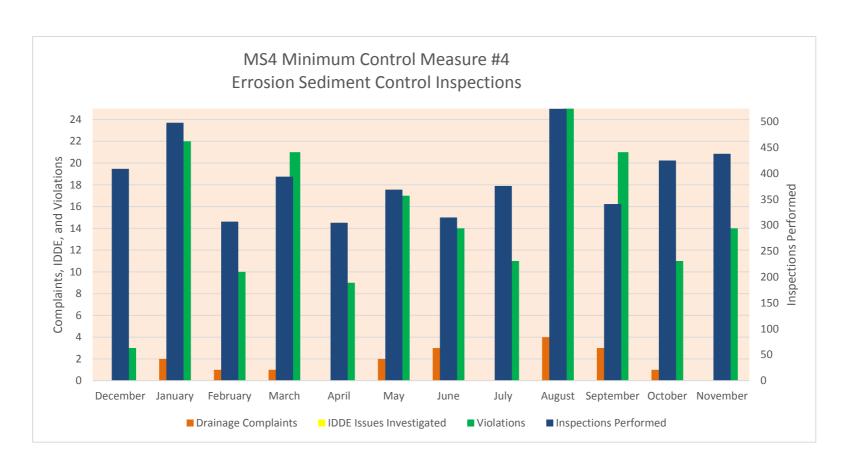

### MS4 Report

- 1. Plan Review <u>See the attached chart</u> for Beaufort County Stormwater staff plan review workload for the past 12 months.
- 2. Stormwater Permits <u>See the attached chart</u> for Beaufort County Stormwater permits issued for the past 12 months.
- 3. Monthly Inspection summary See the attached chart for Beaufort County Stormwater staff inspection, complaint, IDDE, and violations summary for the past 12 months.
- 4. Weather Station Data. See attached chart.
- 5. Public Education The Pond Conference was held on November 14<sup>th</sup>.
- 6. Energov permitting software No update at this time
- 7. MS4 Statewide General permit No update at this time.
- 8. Statewide General permit for Construction No update at this time.
- 9. Able Contracting Site DHEC presentation under New Business.
- 10. Annual MS4 Report The annual report covering January 1, 2019 to October 1, 2019 was submitted via mail to DHEC on November 26<sup>th</sup>. View Report.

| TYPE                        | December | January | February | March | April | May | June | July | August | September | October | November | Last 12 Months |
|-----------------------------|----------|---------|----------|-------|-------|-----|------|------|--------|-----------|---------|----------|----------------|
| Inspections<br>Performed    | 409      | 498     | 307      | 394   | 305   | 369 | 315  | 376  | 525    | 341       | 425     | 438      | 4702           |
| Drainage<br>Complaints      | 0        | 2       | 1        | 1     | 0     | 2   | 3    | 0    | 4      | 3         | 1       | 0        | 17             |
| IDDE Issues<br>Investigated | 1        | 0       | 1        | 0     | 1     | 2   | 3    | 2    | 2      | 1         | 1       | 1        | 15             |
| Violations                  | 3        | 22      | 10       | 21    | 9     | 17  | 14   | 11   | 29     | 21        | 11      | 14       | 182            |