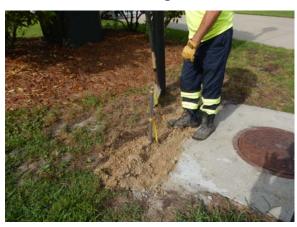

### **Major Project:**

• Woodbridge Subdivision - Bluffton (SWUD 4): This project improved 623 feet of drainage system. The scope of work included bush hogging 560 feet of roadside ditch, removing blockage from flowline, cleaning out 575 feet of roadside ditch, jetting 40 feet of roadside pipe, extending 8 feet of channel pipe and repairing a sinkhole. The total cost was \$16,374.36.

### **Narrative Description of Project:**

Project improved 623 L.F. of drainage system. Bush hogged 560 L.F. of roadside ditch. Removed blockage from flowline. Cleaned out 575 L.F. of roadside ditch. Jetted 40 L.F. of roadside pipe. Extended 8 L.F. of channel pipe. Repaired sinkhole.