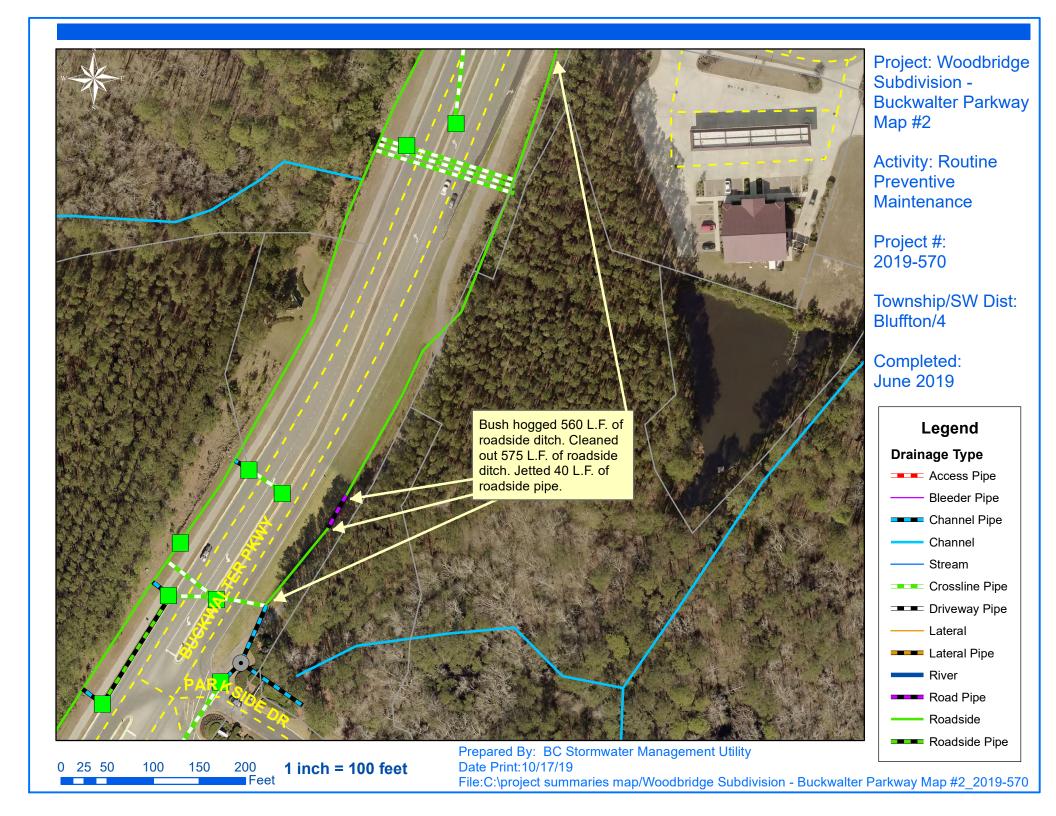

### **Major Project:**

• Woodbridge Subdivision - Bluffton (SWUD 4): This project improved 623 feet of drainage system. The scope of work included bush hogging 560 feet of roadside ditch, removing blockage from flowline, cleaning out 575 feet of roadside ditch, jetting 40 feet of roadside pipe, extending 8 feet of channel pipe and repairing a sinkhole. The total cost was \$16,374.36.

### **Narrative Description of Project:**

Project improved 623 L.F. of drainage system. Bush hogged 560 L.F. of roadside ditch. Removed blockage from flowline. Cleaned out 575 L.F. of roadside ditch. Jetted 40 L.F. of roadside pipe. Extended 8 L.F. of channel pipe. Repaired sinkhole.