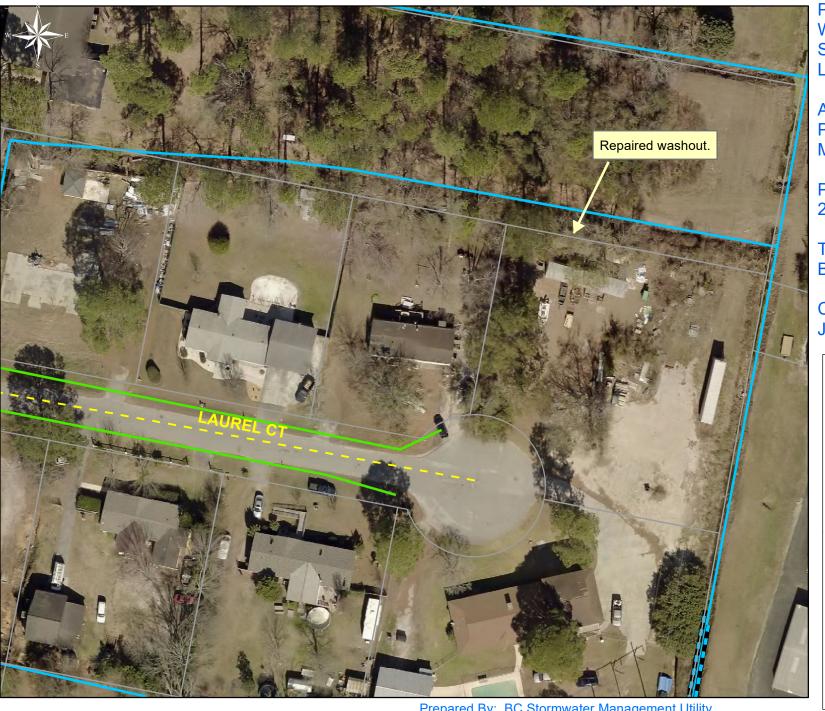

### **Minor or Routine Projects:**

- Sheldon Washout Repair (SWUD 5): The scope of work included installing 1 access pipe and repairing washouts. The total cost was \$12,181.42.
- Bluffton Washout/Sinkhole Repair Bluffton (SWUD 4): The scope of work included cleaning out 1 catch basin, repairing washouts and sinkholes. The total cost was \$9,924.84.
- Clydesdale Circle Port Royal Island (SWUD 6): The scope of work included replacing 1 driveway pipe. The total cost was \$7,443.75.
- Hilton Head Island Airport Bush Hog Hilton Head Island (SWUD 3): This project improved 8,264 feet of drainage system. The scope of work included bush hogging 5,398 feet of channel and 2,866 feet around the pond. The total cost was \$6,717.16.
- Lady's Island Airport Bush Hog Lady's Island (SWUD 7): This project improved 19,633 feet of drainage system. The scope of work included bush hogging 14,300 feet of channel and 5,333 feet of roadside ditch. The total cost was \$6,337.16.
- Bay Pines Drive Hilton Head Island (SWUD 3): The scope of work included replacing 1 driveway pipe. The total cost was \$6,227.06.
- St. Helena Island Washout Repair/Sinkhole Repair St. Helena Island (SWUD 8): The scope of work included repairing a washout and sinkhole. The total cost was \$2.056.98.
- St. Helena Island Washout Repair St. Helena Island (SWUD 8): The scope of work included repairing washouts. The total cost was \$1,701.20.