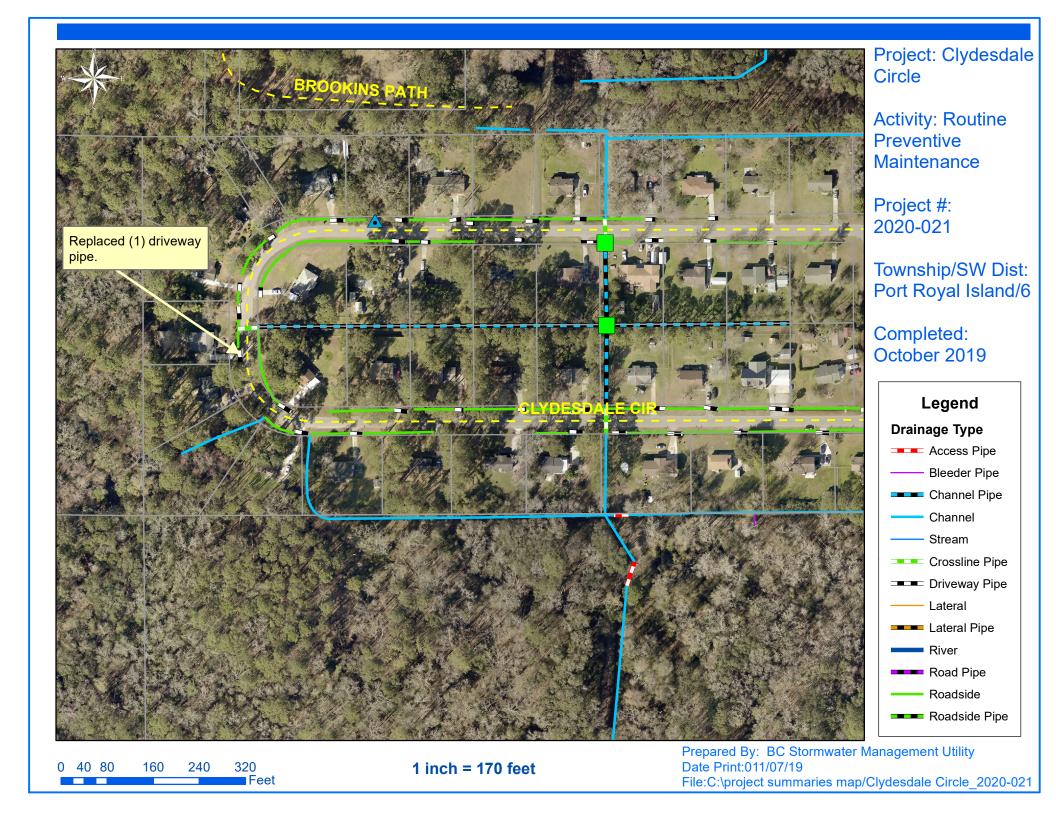

### **Minor or Routine Projects:**

- Sheldon Washout Repair (SWUD 5): The scope of work included installing 1 access pipe and repairing washouts. The total cost was \$12,181.42.
- Bluffton Washout/Sinkhole Repair Bluffton (SWUD 4): The scope of work included cleaning out 1 catch basin, repairing washouts and sinkholes. The total cost was \$9,924.84.
- Clydesdale Circle Port Royal Island (SWUD 6): The scope of work included replacing 1 driveway pipe. The total cost was \$7,443.75.
- Hilton Head Island Airport Bush Hog Hilton Head Island (SWUD 3): This project improved 8,264 feet of drainage system. The scope of work included bush hogging 5,398 feet of channel and 2,866 feet around the pond. The total cost was \$6,717.16.
- Lady's Island Airport Bush Hog Lady's Island (SWUD 7): This project improved 19,633 feet of drainage system. The scope of work included bush hogging 14,300 feet of channel and 5,333 feet of roadside ditch. The total cost was \$6,337.16.
- Bay Pines Drive Hilton Head Island (SWUD 3): The scope of work included replacing 1 driveway pipe. The total cost was \$6,227.06.
- St. Helena Island Washout Repair/Sinkhole Repair St. Helena Island (SWUD 8): The scope of work included repairing a washout and sinkhole. The total cost was \$2.056.98.
- St. Helena Island Washout Repair St. Helena Island (SWUD 8): The scope of work included repairing washouts. The total cost was \$1,701.20.