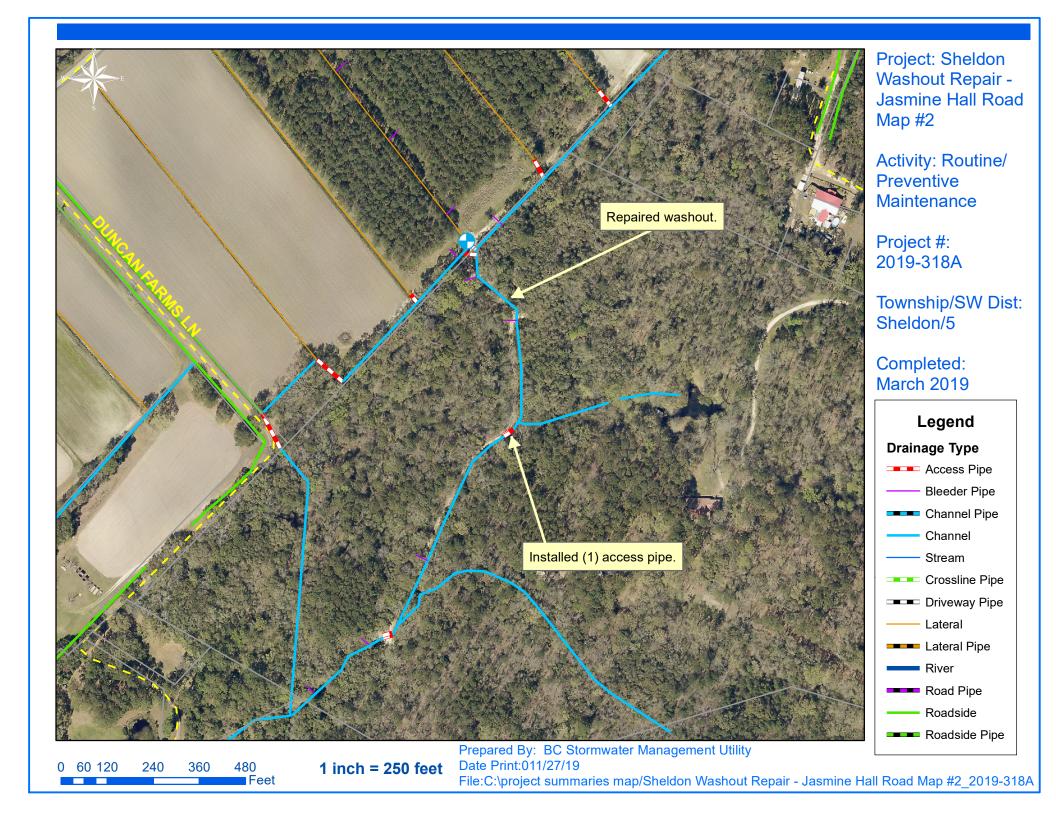

### **Minor or Routine Projects:**

- Sheldon Washout Repair (SWUD 5): The scope of work included installing 1 access pipe and repairing washouts. The total cost was \$12,181.42.
- Bluffton Washout/Sinkhole Repair Bluffton (SWUD 4): The scope of work included cleaning out 1 catch basin, repairing washouts and sinkholes. The total cost was \$9,924.84.
- Clydesdale Circle Port Royal Island (SWUD 6): The scope of work included replacing 1 driveway pipe. The total cost was \$7,443.75.
- Hilton Head Island Airport Bush Hog Hilton Head Island (SWUD 3): This project improved 8,264 feet of drainage system. The scope of work included bush hogging 5,398 feet of channel and 2,866 feet around the pond. The total cost was \$6,717.16.
- Lady's Island Airport Bush Hog Lady's Island (SWUD 7): This project improved 19,633 feet of drainage system. The scope of work included bush hogging 14,300 feet of channel and 5,333 feet of roadside ditch. The total cost was \$6,337.16.
- Bay Pines Drive Hilton Head Island (SWUD 3): The scope of work included replacing 1 driveway pipe. The total cost was \$6,227.06.
- St. Helena Island Washout Repair/Sinkhole Repair St. Helena Island (SWUD 8): The scope of work included repairing a washout and sinkhole. The total cost was \$2.056.98.
- St. Helena Island Washout Repair St. Helena Island (SWUD 8): The scope of work included repairing washouts. The total cost was \$1,701.20.