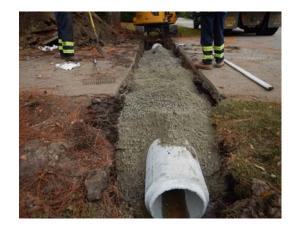

### **Minor or Routine Projects:**

- Sheldon Washout Repair (SWUD 5): The scope of work included installing 1 access pipe and repairing washouts. The total cost was \$12,181.42.
- Bluffton Washout/Sinkhole Repair Bluffton (SWUD 4): The scope of work included cleaning out 1 catch basin, repairing washouts and sinkholes. The total cost was \$9,924.84.
- Clydesdale Circle Port Royal Island (SWUD 6): The scope of work included replacing 1 driveway pipe. The total cost was \$7,443.75.
- Hilton Head Island Airport Bush Hog Hilton Head Island (SWUD 3): This project improved 8,264 feet of drainage system. The scope of work included bush hogging 5,398 feet of channel and 2,866 feet around the pond. The total cost was \$6,717.16.
- Lady's Island Airport Bush Hog Lady's Island (SWUD 7): This project improved 19,633 feet of drainage system. The scope of work included bush hogging 14,300 feet of channel and 5,333 feet of roadside ditch. The total cost was \$6,337.16.
- Bay Pines Drive Hilton Head Island (SWUD 3): The scope of work included replacing 1 driveway pipe. The total cost was \$6,227.06.
- St. Helena Island Washout Repair/Sinkhole Repair St. Helena Island (SWUD 8): The scope of work included repairing a washout and sinkhole. The total cost was \$2.056.98.
- St. Helena Island Washout Repair St. Helena Island (SWUD 8): The scope of work included repairing washouts. The total cost was \$1,701.20.