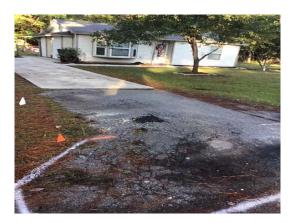

### **Major Project:**

• Woodbridge Subdivision - Bluffton (SWUD 4): This project improved 623 feet of drainage system. The scope of work included bush hogging 560 feet of roadside ditch, removing blockage from flowline, cleaning out 575 feet of roadside ditch, jetting 40 feet of roadside pipe, extending 8 feet of channel pipe and repairing a sinkhole. The total cost was \$16,374.36.

### **Narrative Description of Project:**

Project improved 623 L.F. of drainage system. Bush hogged 560 L.F. of roadside ditch. Removed blockage from flowline. Cleaned out 575 L.F. of roadside ditch. Jetted 40 L.F. of roadside pipe. Extended 8 L.F. of channel pipe. Repaired sinkhole.