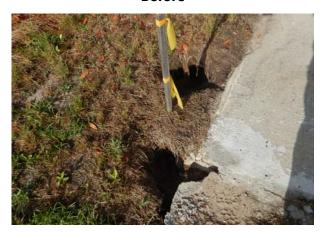

### **Major Project:**

• Woodbridge Subdivision - Bluffton (SWUD 4): This project improved 623 feet of drainage system. The scope of work included bush hogging 560 feet of roadside ditch, removing blockage from flowline, cleaning out 575 feet of roadside ditch, jetting 40 feet of roadside pipe, extending 8 feet of channel pipe and repairing a sinkhole. The total cost was \$16,374.36.

### **Narrative Description of Project:**

Project improved 623 L.F. of drainage system. Bush hogged 560 L.F. of roadside ditch. Removed blockage from flowline. Cleaned out 575 L.F. of roadside ditch. Jetted 40 L.F. of roadside pipe. Extended 8 L.F. of channel pipe. Repaired sinkhole.