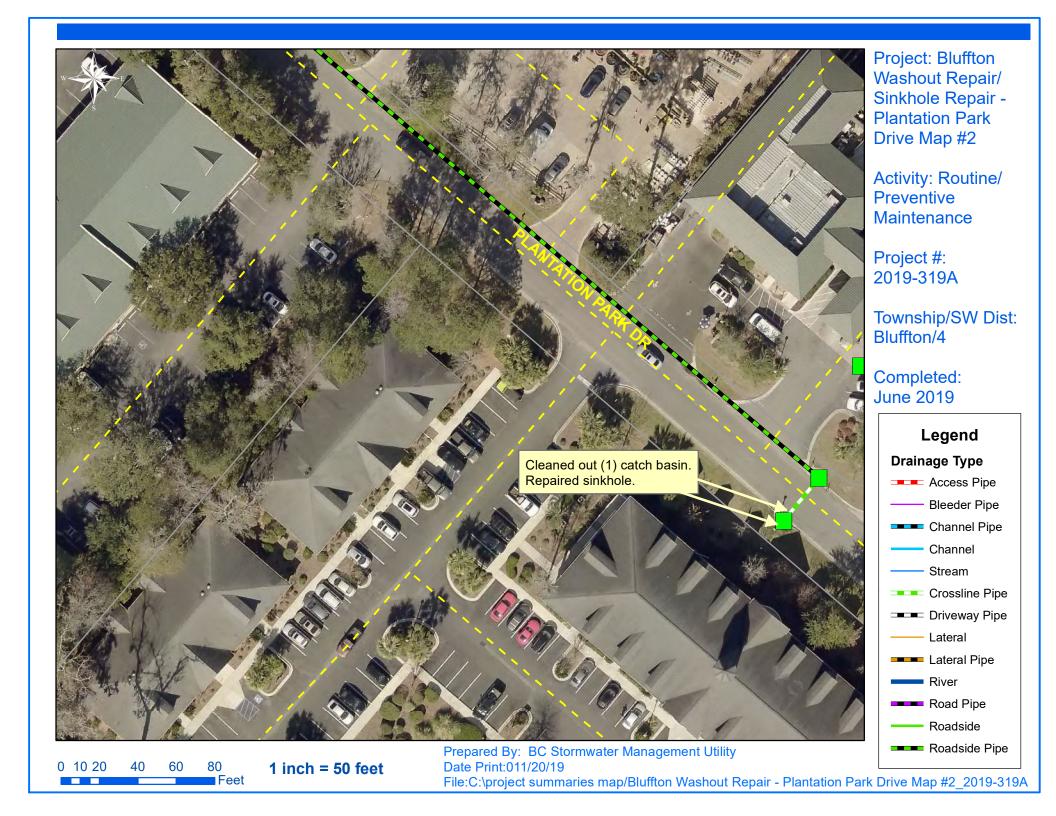

### **Minor or Routine Projects:**

- Sheldon Washout Repair (SWUD 5): The scope of work included installing 1 access pipe and repairing washouts. The total cost was \$12,181.42.
- Bluffton Washout/Sinkhole Repair Bluffton (SWUD 4): The scope of work included cleaning out 1 catch basin, repairing washouts and sinkholes. The total cost was \$9,924.84.
- Clydesdale Circle Port Royal Island (SWUD 6): The scope of work included replacing 1 driveway pipe. The total cost was \$7,443.75.
- Hilton Head Island Airport Bush Hog Hilton Head Island (SWUD 3): This project improved 8,264 feet of drainage system. The scope of work included bush hogging 5,398 feet of channel and 2,866 feet around the pond. The total cost was \$6,717.16.
- Lady's Island Airport Bush Hog Lady's Island (SWUD 7): This project improved 19,633 feet of drainage system. The scope of work included bush hogging 14,300 feet of channel and 5,333 feet of roadside ditch. The total cost was \$6,337.16.
- Bay Pines Drive Hilton Head Island (SWUD 3): The scope of work included replacing 1 driveway pipe. The total cost was \$6,227.06.
- St. Helena Island Washout Repair/Sinkhole Repair St. Helena Island (SWUD 8): The scope of work included repairing a washout and sinkhole. The total cost was \$2.056.98.
- St. Helena Island Washout Repair St. Helena Island (SWUD 8): The scope of work included repairing washouts. The total cost was \$1,701.20.