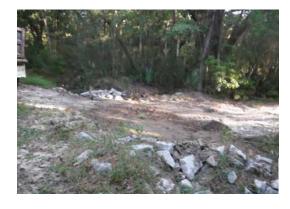

### **Minor or Routine Projects:**

- Sheldon Washout Repair (SWUD 5): The scope of work included installing 1 access pipe and repairing washouts. The total cost was \$12,181.42.
- Bluffton Washout/Sinkhole Repair Bluffton (SWUD 4): The scope of work included cleaning out 1 catch basin, repairing washouts and sinkholes. The total cost was \$9,924.84.
- Clydesdale Circle Port Royal Island (SWUD 6): The scope of work included replacing 1 driveway pipe. The total cost was \$7,443.75.
- Hilton Head Island Airport Bush Hog Hilton Head Island (SWUD 3): This project improved 8,264 feet of drainage system. The scope of work included bush hogging 5,398 feet of channel and 2,866 feet around the pond. The total cost was \$6,717.16.
- Lady's Island Airport Bush Hog Lady's Island (SWUD 7): This project improved 19,633 feet of drainage system. The scope of work included bush hogging 14,300 feet of channel and 5,333 feet of roadside ditch. The total cost was \$6,337.16.
- Bay Pines Drive Hilton Head Island (SWUD 3): The scope of work included replacing 1 driveway pipe. The total cost was \$6,227.06.
- St. Helena Island Washout Repair/Sinkhole Repair St. Helena Island (SWUD 8): The scope of work included repairing a washout and sinkhole. The total cost was \$2.056.98.
- St. Helena Island Washout Repair St. Helena Island (SWUD 8): The scope of work included repairing washouts. The total cost was \$1,701.20.