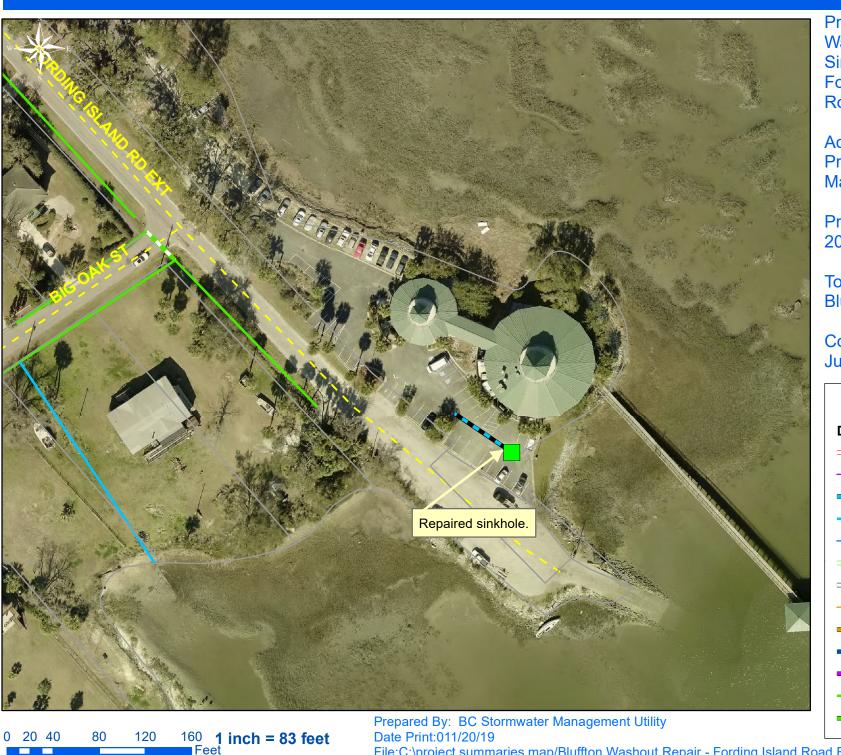

### **Major Project:**

• Woodbridge Subdivision - Bluffton (SWUD 4): This project improved 623 feet of drainage system. The scope of work included bush hogging 560 feet of roadside ditch, removing blockage from flowline, cleaning out 575 feet of roadside ditch, jetting 40 feet of roadside pipe, extending 8 feet of channel pipe and repairing a sinkhole. The total cost was \$16,374.36.

### **Narrative Description of Project:**

Project improved 623 L.F. of drainage system. Bush hogged 560 L.F. of roadside ditch. Removed blockage from flowline. Cleaned out 575 L.F. of roadside ditch. Jetted 40 L.F. of roadside pipe. Extended 8 L.F. of channel pipe. Repaired sinkhole.