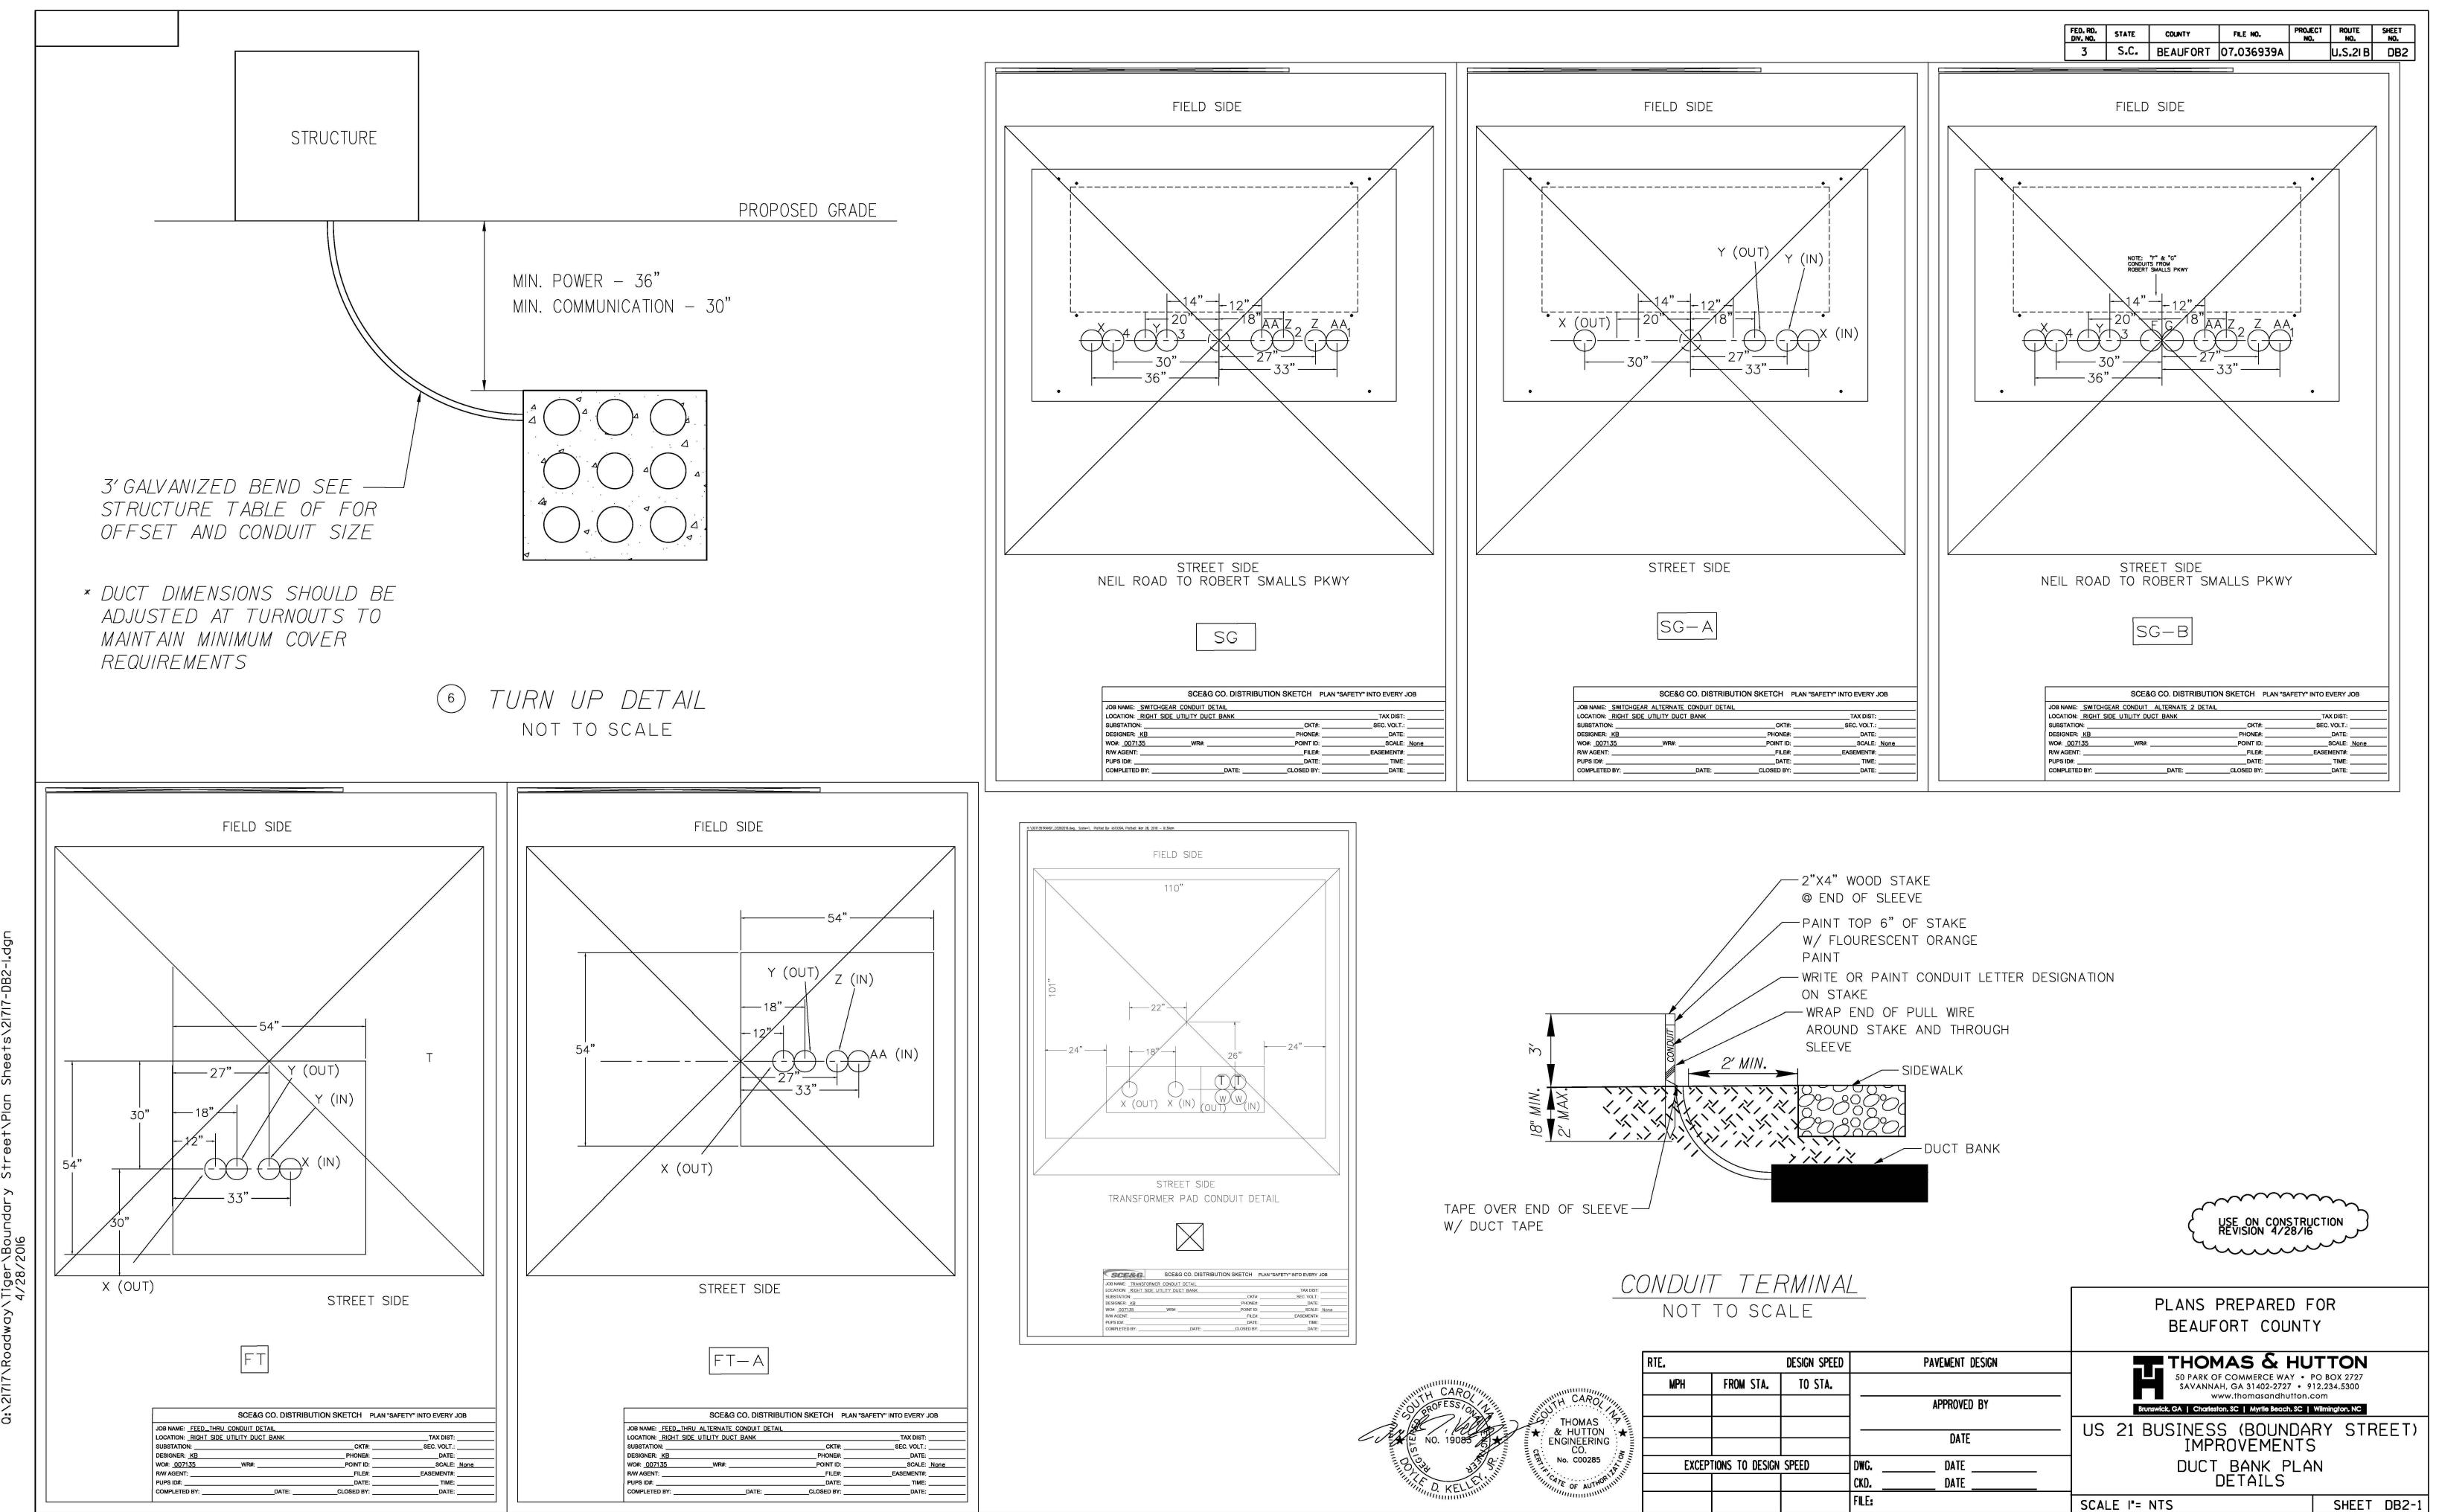

Change Order 6 (CO 6) is for adjustments in the duct bank construction details, variances in structure locations and alignment. CO 6 has been reviewed by the project Construction Manager and was recommended for approval. The City of Beaufort Manager and the County Administrator have signed the change order for acceptance and City Council approved CO 6 on November 8, 2016. Therefore, it is requested that CO 6 be approved by the Committee so it can be included on the contractor's purchase order and processed for payment.

Rot-ID: RCOCORPT

SOUTH CAROLINA

Date: 10/28/2016

Page: 2 of 2

User: fratizja

Department of Transportation

General or Standard Change Order Explanation

This change order is necessary to resolve impacts associated with the Boundary Street Right Side Duct Bank. Impacts include duct bank detail changes additional staking for utility coordination; and material and labor for installing additional conduit fittings.

Dear Mr. Shultzman,

We have received your letter Right Side Duct Bank Revisions – IFB #062315E US 21 (Boundary Street) and First Street Improvements dated August 17, 2016 and have completed our review. Per the letter, you are requesting compensation for the work performed per directives without plan changes, modifications of details, and variances in structure locations. The values associated are an equitable adjustment of \$148,033.05 and a time extension of 53.2 days. We concur that several variances in the duct bank details and alignment were made during construction and that an adjustment is warranted.