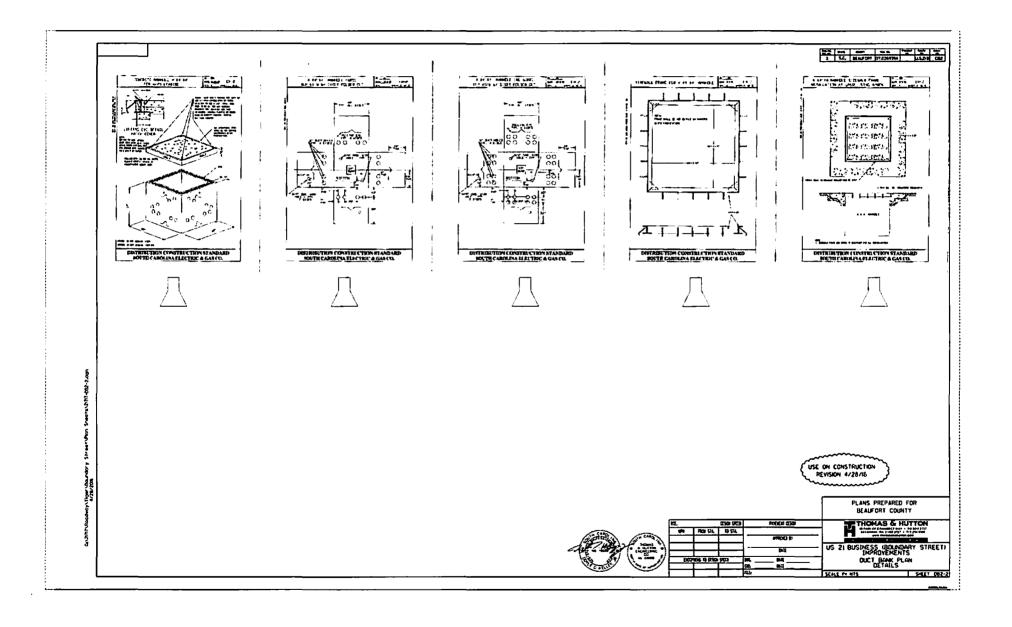

Change Order 6 (CO 6) is for adjustments in the duct bank construction details, variances in structure locations and alignment. CO 6 has been reviewed by the project Construction Manager and was recommended for approval. The City of Beaufort Manager and the County Administrator have signed the change order for acceptance and City Council approved CO 6 on November 8, 2016. Therefore, it is requested that CO 6 be approved by the Committee so it can be included on the contractor's purchase order and processed for payment.

Rot-ID: RCOCORPT

SOUTH CAROLINA

Date: 10/28/2016

Page: 2 of 2

User: fratizja

Department of Transportation

General or Standard Change Order Explanation

This change order is necessary to resolve impacts associated with the Boundary Street Right Side Duct Bank. Impacts include duct bank detail changes additional staking for utility coordination; and material and labor for installing additional conduit fittings.