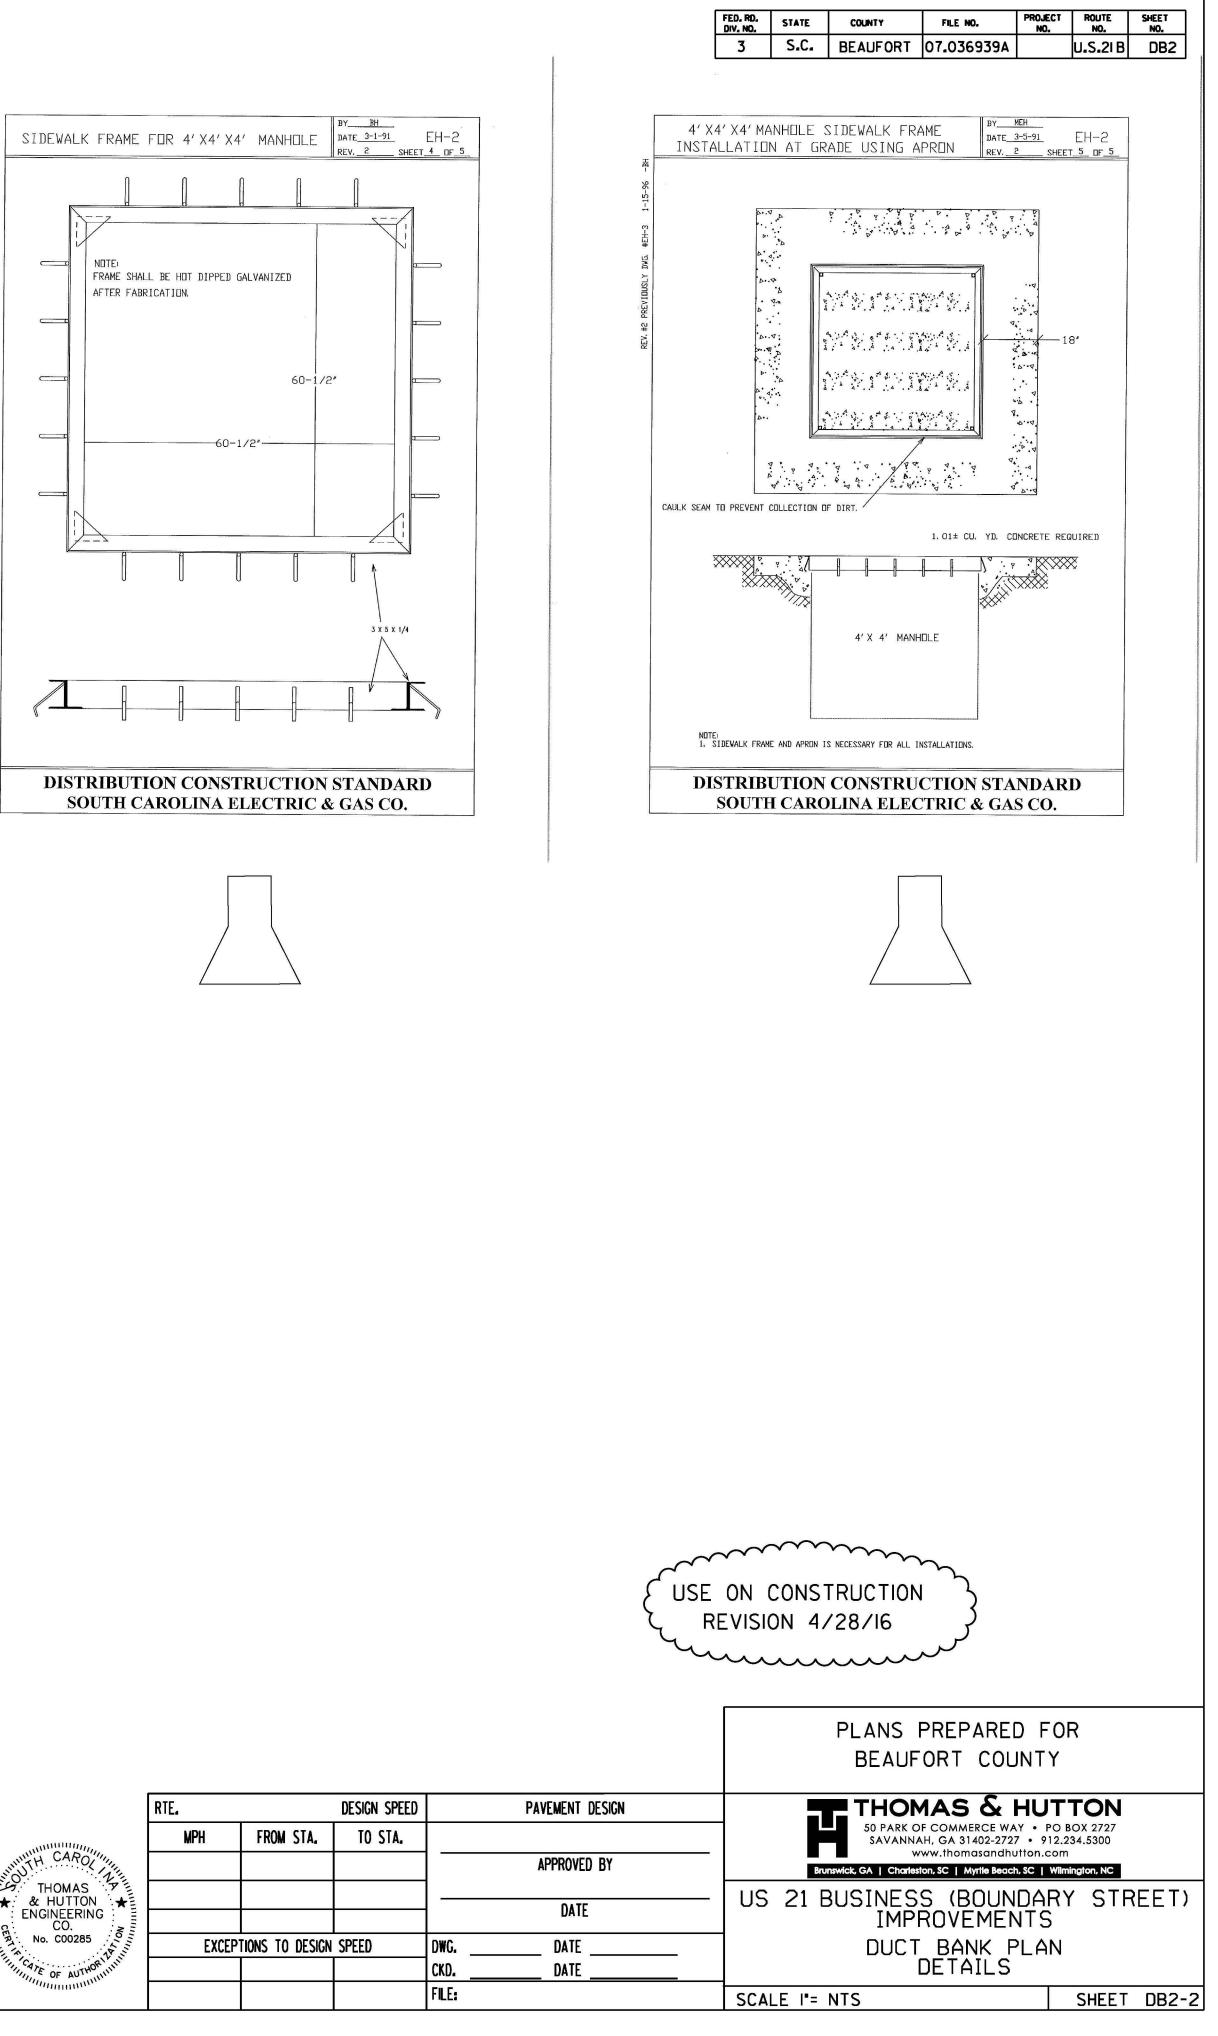

Change Order 6 (CO 6) is for adjustments in the duct bank construction details, variances in structure locations and alignment. CO 6 has been reviewed by the project Construction Manager and was recommended for approval. The City of Beaufort Manager and the County Administrator have signed the change order for acceptance and City Council approved CO 6 on November 8, 2016. Therefore, it is requested that CO 6 be approved by the Committee so it can be included on the contractor's purchase order and processed for payment.

Rot-ID: RCOCORPT

SOUTH CAROLINA

Date: 10/28/2016

Page: 2 of 2

User: fratizja

Department of Transportation

General or Standard Change Order Explanation

This change order is necessary to resolve impacts associated with the Boundary Street Right Side Duct Bank. Impacts include duct bank detail changes additional staking for utility coordination; and material and labor for installing additional conduit fittings.