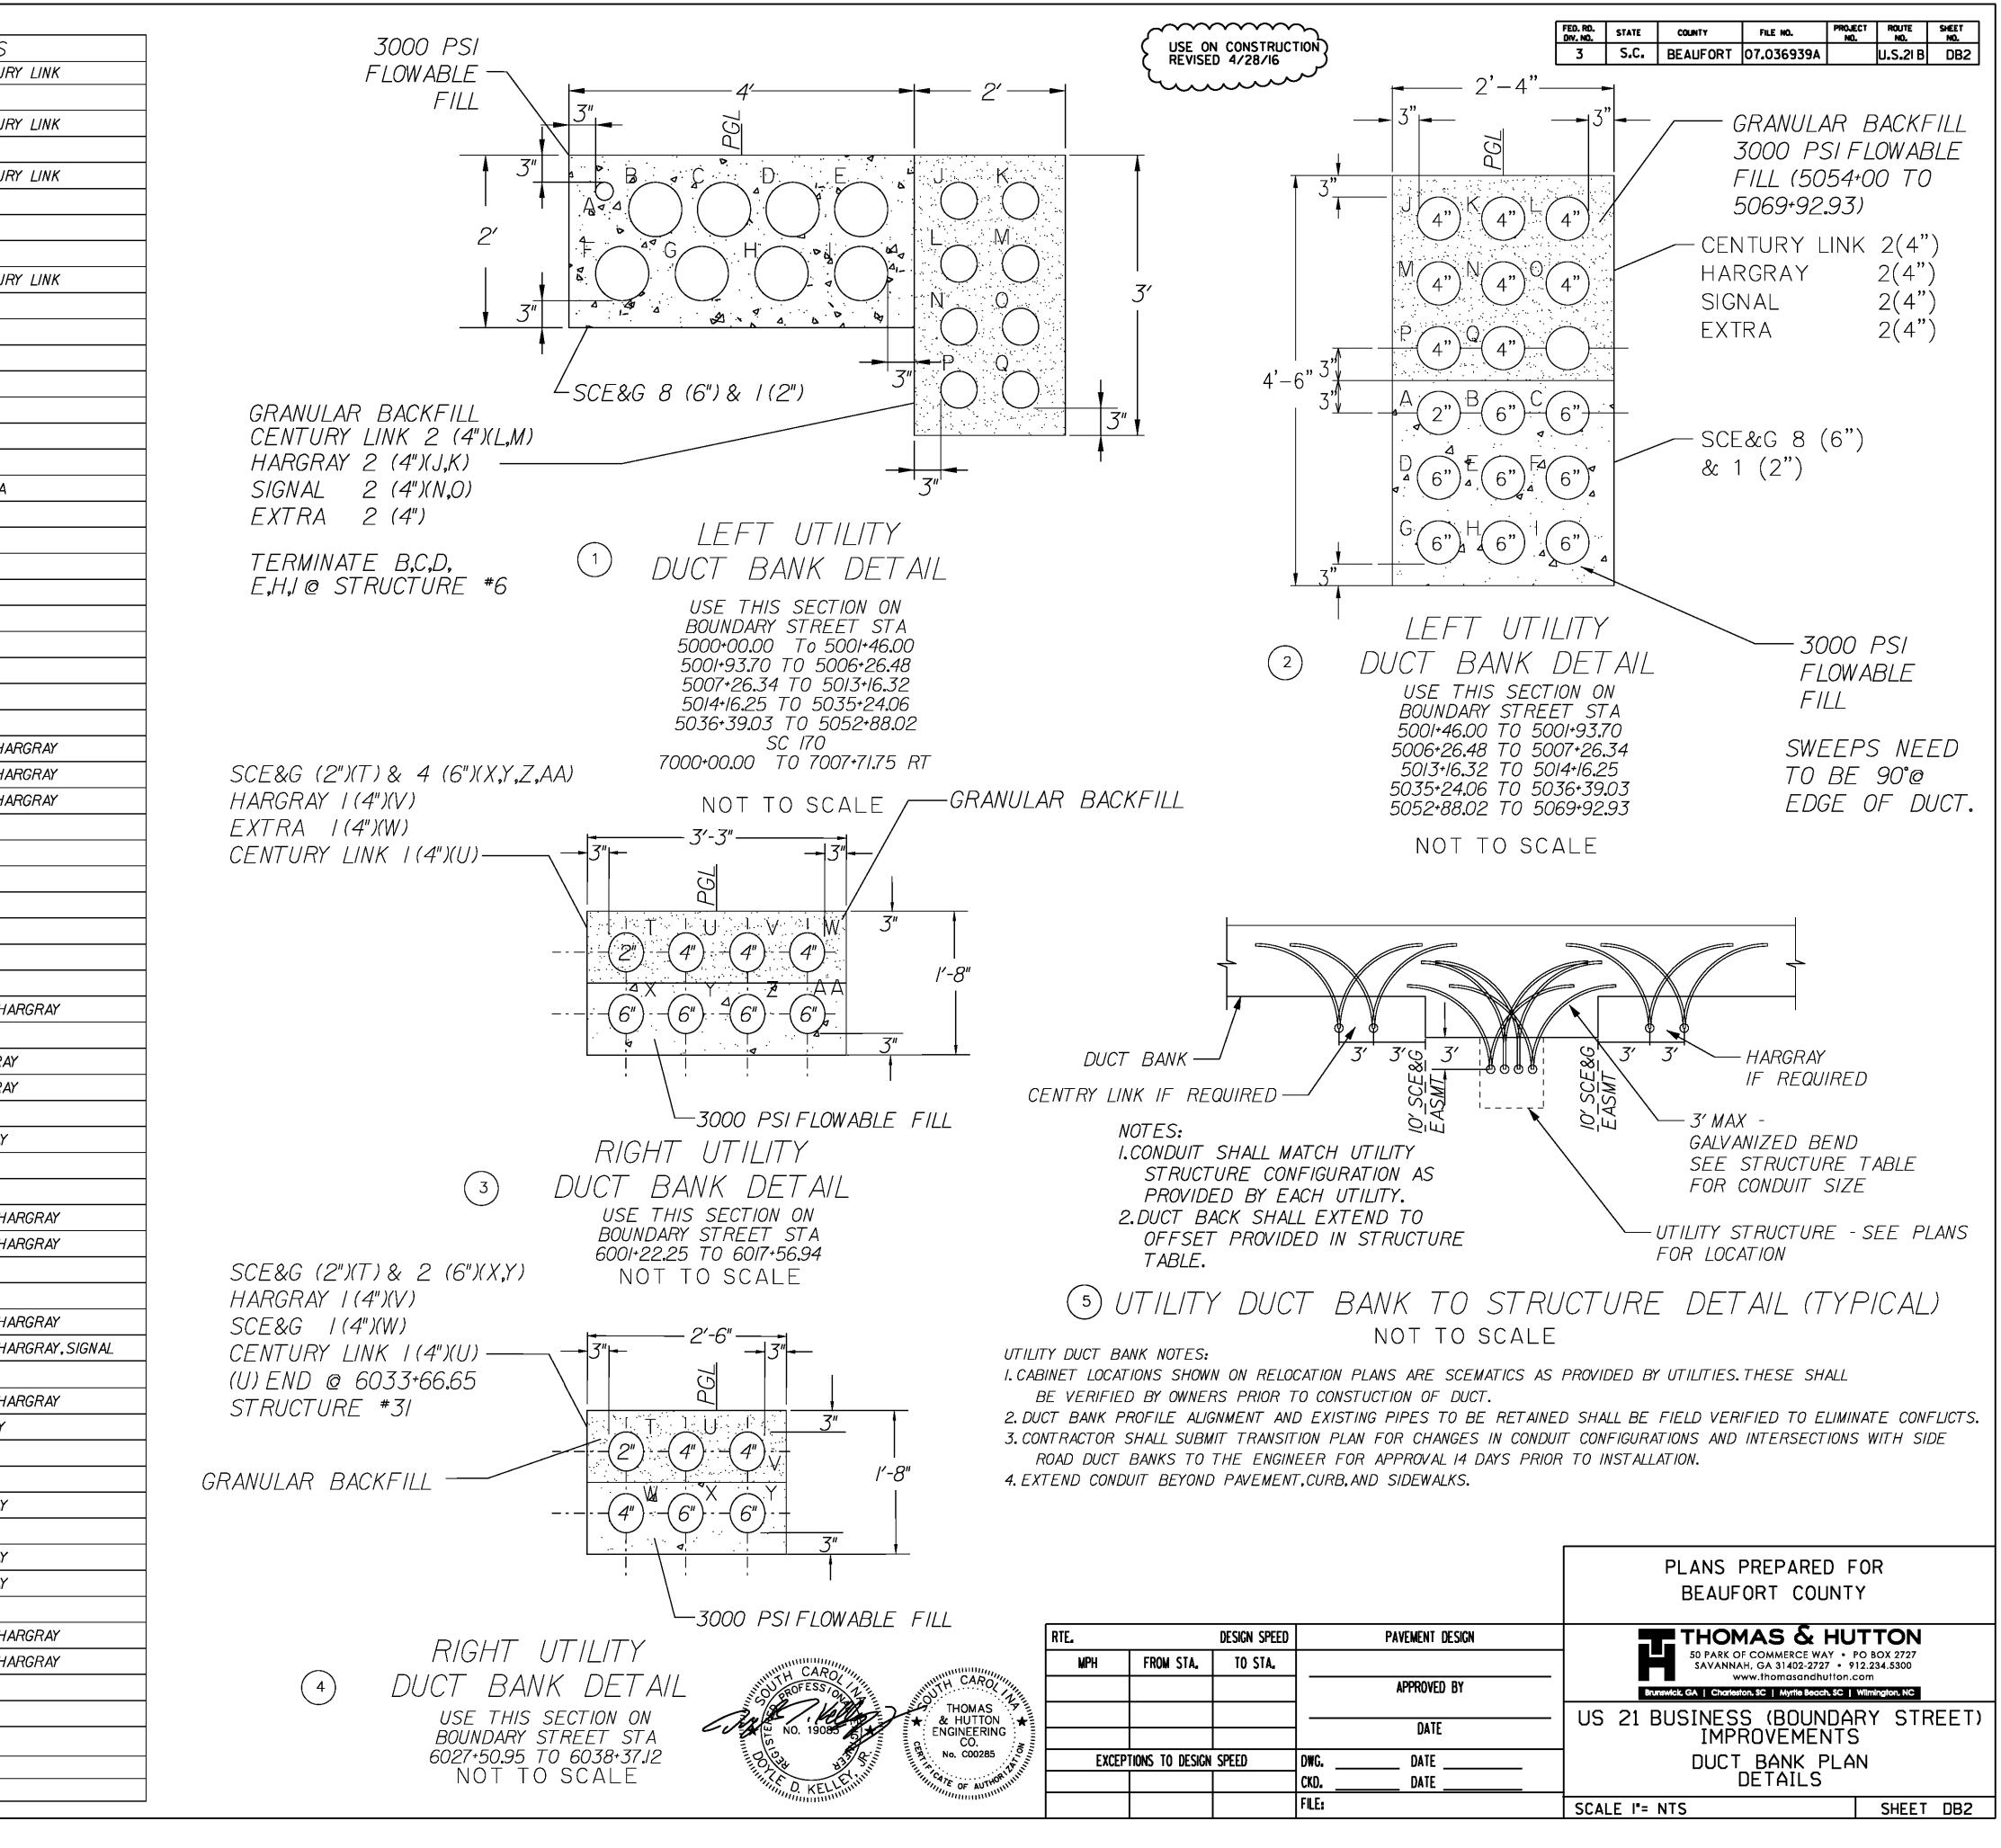

Change Order 6 (CO 6) is for adjustments in the duct bank construction details, variances in structure locations and alignment. CO 6 has been reviewed by the project Construction Manager and was recommended for approval. The City of Beaufort Manager and the County Administrator have signed the change order for acceptance and City Council approved CO 6 on November 8, 2016. Therefore, it is requested that CO 6 be approved by the Committee so it can be included on the contractor's purchase order and processed for payment.

Rot-ID: RCOCORPT

SOUTH CAROLINA

Date: 10/28/2016

Page: 2 of 2

User: fratizja

Department of Transportation

General or Standard Change Order Explanation

This change order is necessary to resolve impacts associated with the Boundary Street Right Side Duct Bank. Impacts include duct bank detail changes additional staking for utility coordination; and material and labor for installing additional conduit fittings.

Dear Mr. Shultzman,

We have received your letter Right Side Duct Bank Revisions – IFB #062315E US 21 (Boundary Street) and First Street Improvements dated August 17, 2016 and have completed our review. Per the letter, you are requesting compensation for the work performed per directives without plan changes, modifications of details, and variances in structure locations. The values associated are an equitable adjustment of \$148,033.05 and a time extension of 53.2 days. We concur that several variances in the duct bank details and alignment were made during construction and that an adjustment is warranted.

### RE: Right Side Duct Bank Revisions IFB # 062315E US 21 Business (Boundary Street) and First Street Improvements

Dear Mr. Fralix,

Preferred Materials, Inc (PMI) has encountered several obstacles thus far in its efforts to navigate the numerous utility conflicts and design changes specific to the duct bank installation on the aforementioned project. Further, PMI and its subcontractors constructed the right side Duct Bank via verbal directives from ICE without the aid of completed design drawings and/or final locations for the respective utility companies' equipment terminations. The main changes encountered thus far have been the duct configuration changes to details 3& 4(flowable fill vs granular fill), the substantial modification of detail 5 (revising the turn-out detail to turn up to the equipment locations and revising all of those equipment locations), the reduction in quantity for the overall right side duct bank construction specifically due to utility conflicts, and several horizontal/vertical alignment changes due to the aforementioned utility impacts. The bulk of these changes were received via verbal and/or written field work orders followed up by a whole sale plan revision received on April 29, 2016.

While the modification of details 3&4 reduced the amount of flowable fill on the project, it caused the construction activities to consume additional time and resources. At the commencement of the duct bank construction, SCE&G requested the bottom ducts be encased in flowable fill separate from the top communication ducts. This change added concrete cure time before the top communication ducts could be installed, backfilled, and completed. PMI anticipated an average production of 100LF per day to install details 3 &4. This change doubled the amount of construction time necessary to complete said details. The daily reports for the project will show that the 100LF per day was achievable had the design changes been clarified prior to constructing the duct bank. 2361LF of duct bank was installed on the Right side of construction centerline. It took PMI approximately 47 days to install 2361LF of duct bank resulting in an additional 23 days.

- 2. The revised equipment locations and duct configuration greatly complicated the construction of each turn out location both from a constructability and project duration perspective. Each individualized configuration caused several additional bends in an extremely crowded work area, utilizing much more time, materials and resources to perform this work. PMI assumed two turn out locations per day to complete based off the original configuration (attached). With the revised 14 structures, it took PMI an additional 15 days to complete the 14 locations. To complicate matters Structures 16 and 17 had easement procurement and utility conflicts respectfully that caused PMI to re-mobilize to finish once those issues were resolved.
- 3. The reduction in quantity on the right side has skewed the average level of effort on the project. Deleting less significant (less ducts / less complicated) work has caused the average pricing of the single duct bank line item on the project to increase in an effort to maintain the overall project average. PMI had to assume all duct configurations into a single per linear foot price as there is one pay item to cover all duct bank details. The following table depicts our subcontractors approach to each duct bank detail: