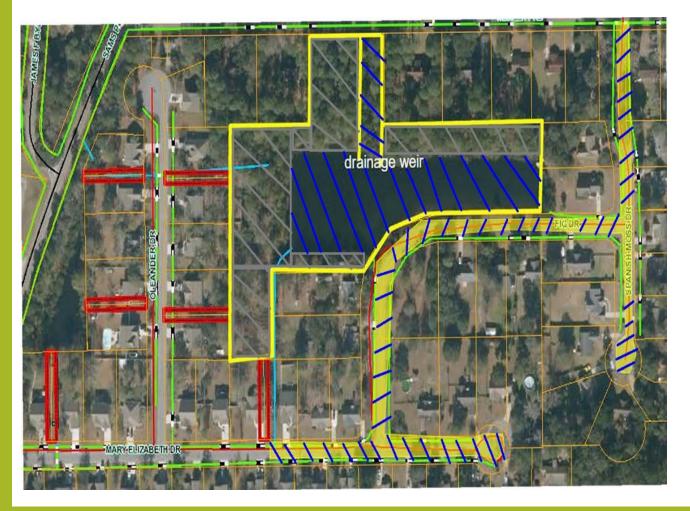

- 1. CALL TO ORDER 4:00 P.M.
- 2. CONSIDERATION OF CONTRACT AWARDS
  - A. One Knuckle Boom Loader Truck for Solid Waste and Recycling Department (backup)
  - B. Change Order for Boundary Street Redevelopment Construction (backup)
  - C. One 2017 CAT Model 325FCR Excavator for Public Works Department Stormwater (backup)
- 3. A RESOLUTION AUTHORIZING COUNTY ADMINISTRATOR TO ACCEPT SPANISH MOSS, PHASE 1, ROADS, DRAINAGE EASEMENTS AND POND INTO THE COUNTY SYSTEM (backup)
- 4. UPDATE / TRAFFIC IMPACT FEE (backup)
- 5. ADJOURNMENT