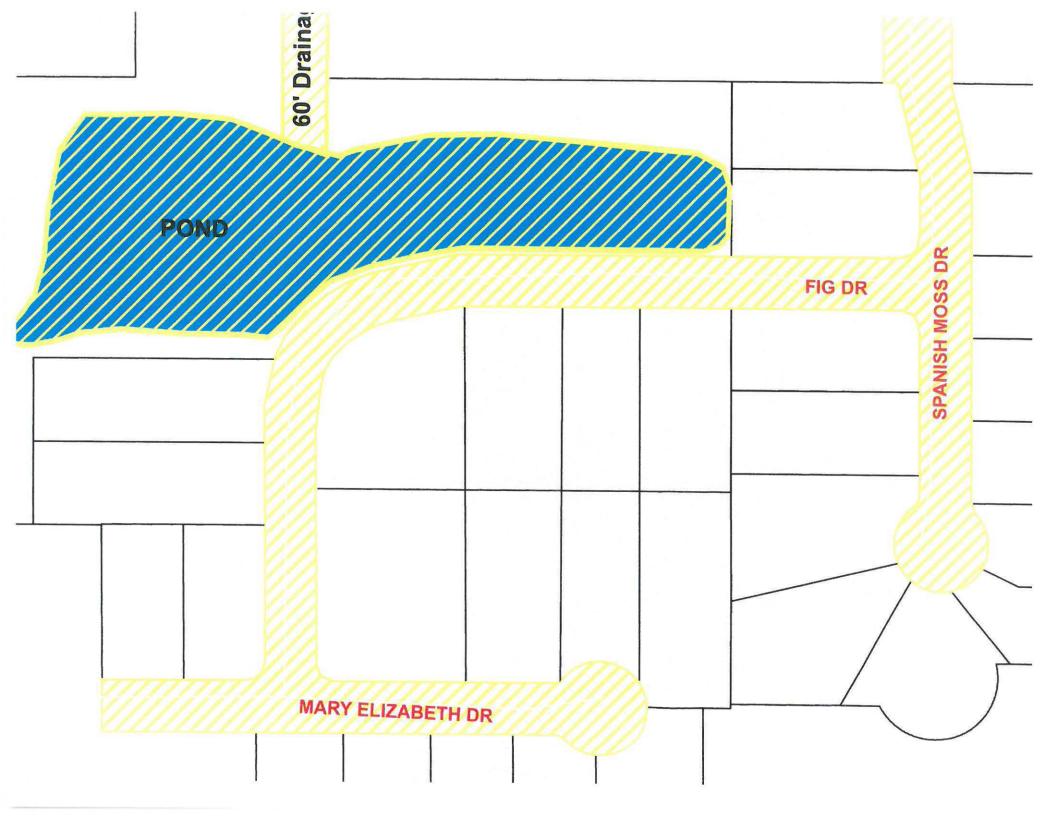

- 1. CALL TO ORDER 4:00 P.M.
- 2. CONSIDERATION OF CONTRACT AWARDS
  - A. One Knuckle Boom Loader Truck for Solid Waste and Recycling Department (backup)
  - B. Change Order for Boundary Street Redevelopment Construction (backup)
  - C. One 2017 CAT Model 325FCR Excavator for Public Works Department Stormwater (backup)
- 3. A RESOLUTION AUTHORIZING COUNTY ADMINISTRATOR TO ACCEPT SPANISH MOSS, PHASE 1, ROADS, DRAINAGE EASEMENTS AND POND INTO THE COUNTY SYSTEM (backup)
- 4. UPDATE / TRAFFIC IMPACT FEE (backup)
- 5. ADJOURNMENT