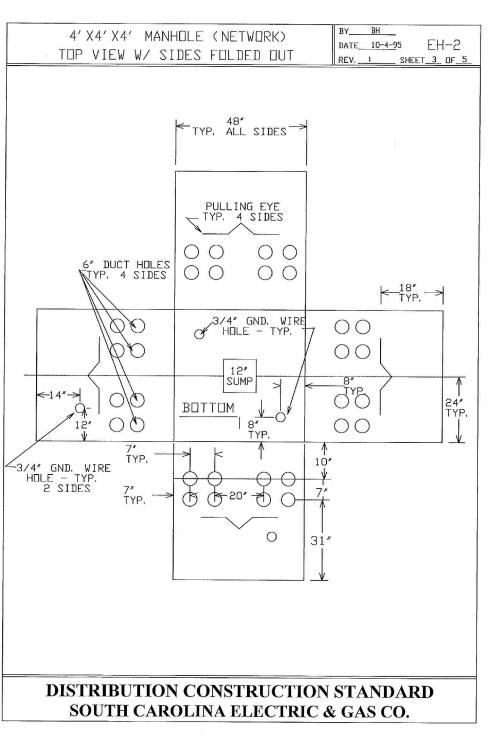

Change Order 6 (CO 6) is for adjustments in the duct bank construction details, variances in structure locations and alignment. CO 6 has been reviewed by the project Construction Manager and was recommended for approval. The City of Beaufort Manager and the County Administrator have signed the change order for acceptance and City Council approved CO 6 on November 8, 2016. Therefore, it is requested that CO 6 be approved by the Committee so it can be included on the contractor's purchase order and processed for payment.

Rot-ID: RCOCORPT

SOUTH CAROLINA

Date: 10/28/2016

Page: 2 of 2

User: fratizja

Department of Transportation

General or Standard Change Order Explanation

This change order is necessary to resolve impacts associated with the Boundary Street Right Side Duct Bank. Impacts include duct bank detail changes additional staking for utility coordination; and material and labor for installing additional conduit fittings.