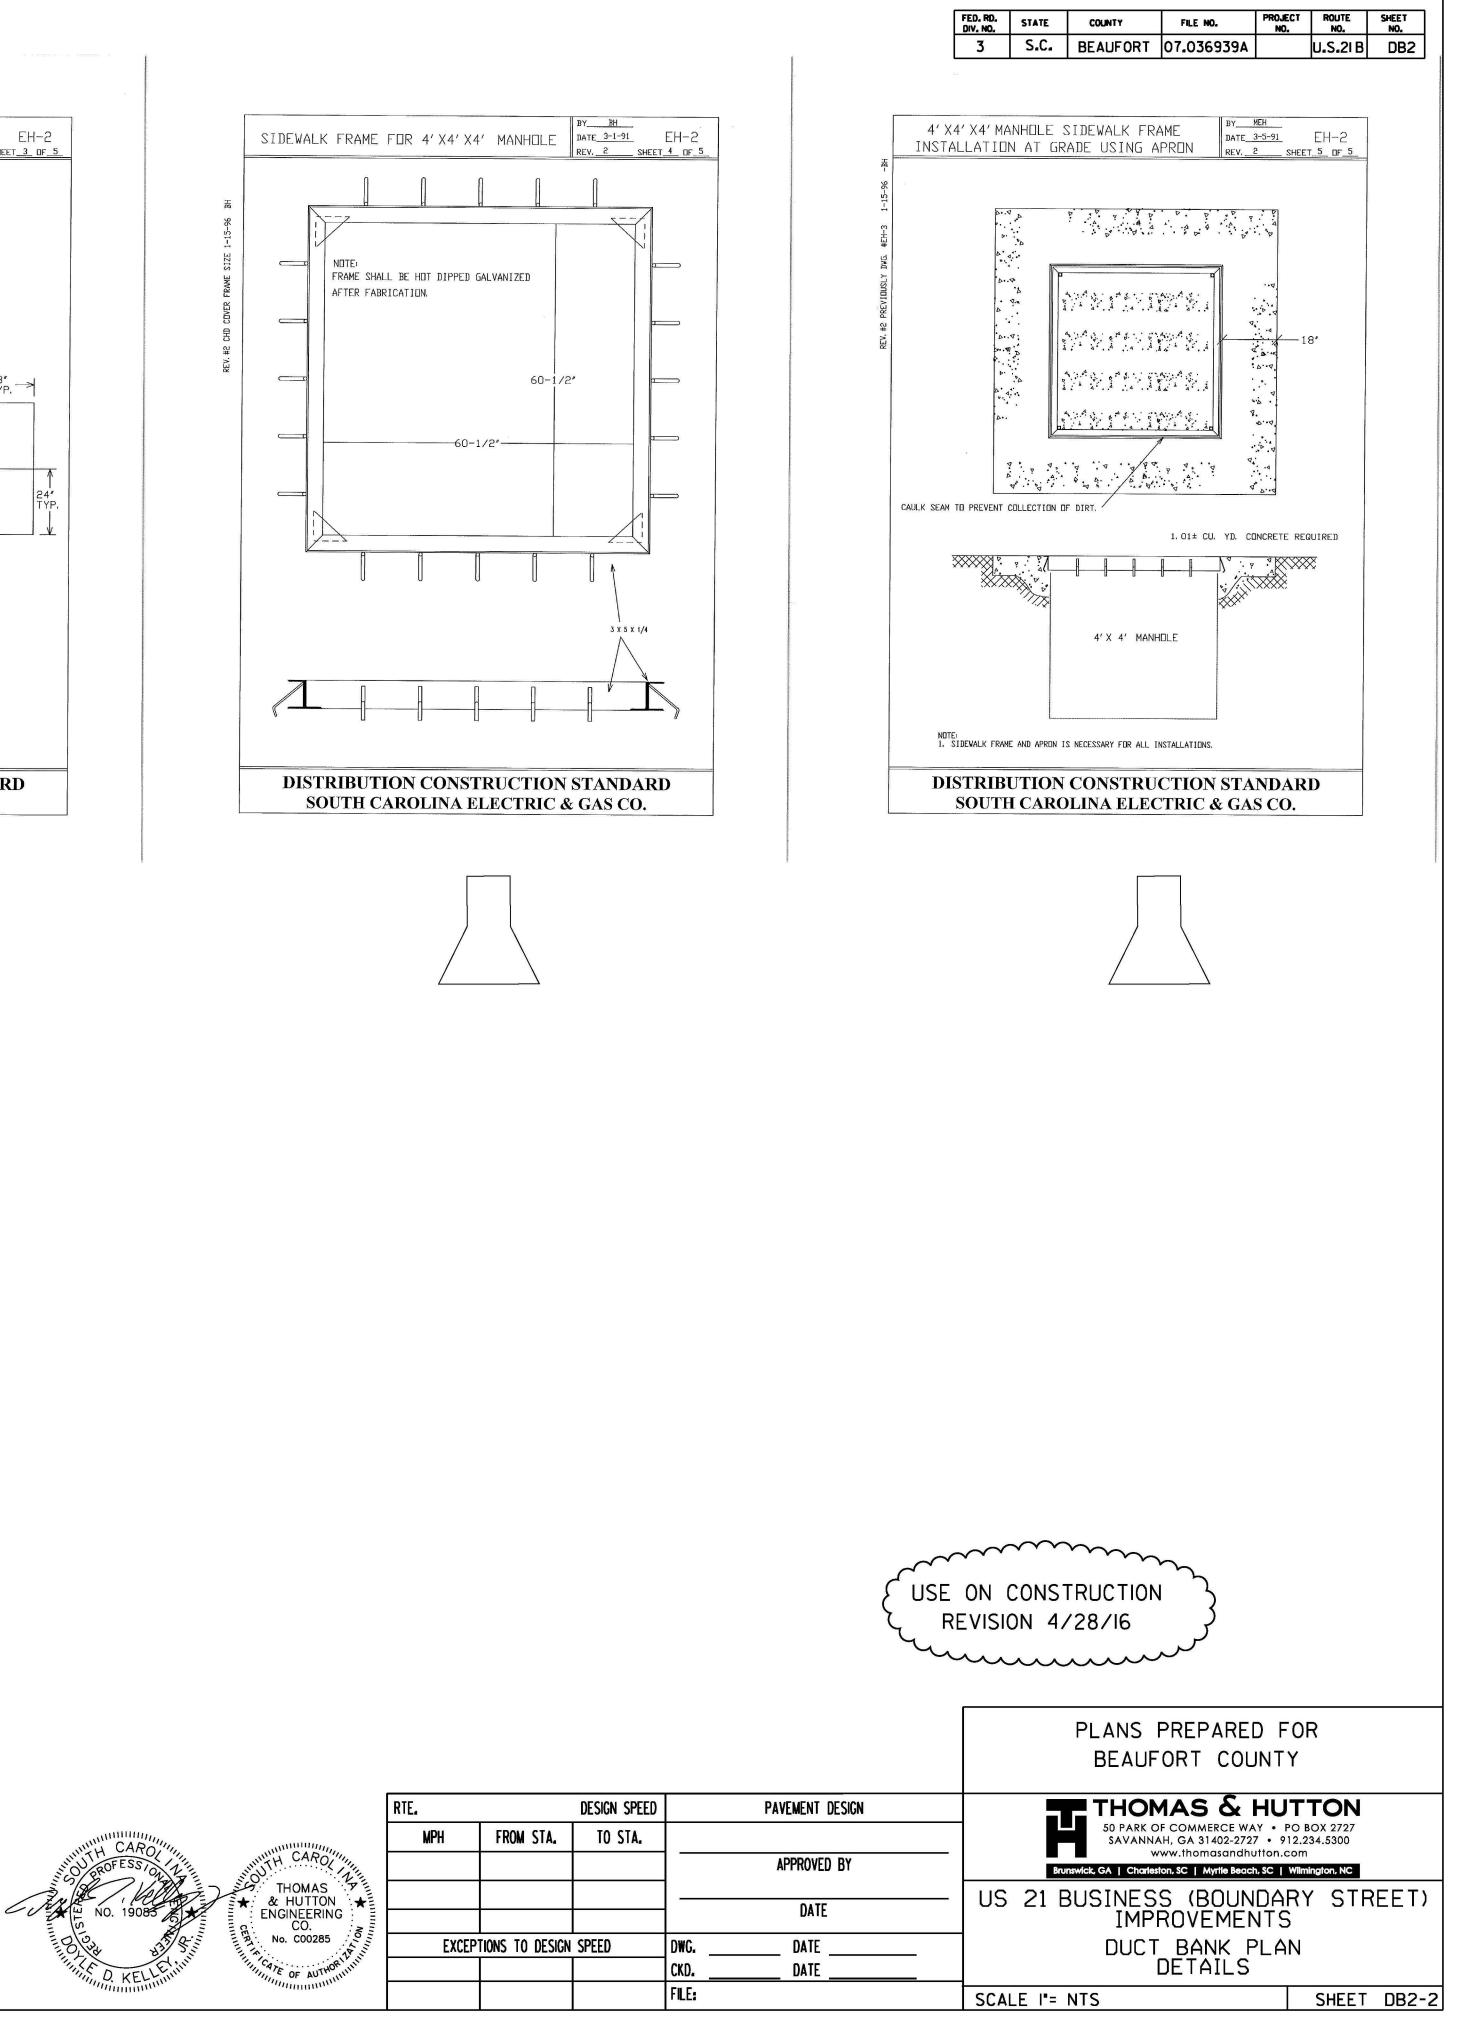

Change Order 6 (CO 6) is for adjustments in the duct bank construction details, variances in structure locations and alignment. CO 6 has been reviewed by the project Construction Manager and was recommended for approval. The City of Beaufort Manager and the County Administrator have signed the change order for acceptance and City Council approved CO 6 on November 8, 2016. Therefore, it is requested that CO 6 be approved by the Committee so it can be included on the contractor's purchase order and processed for payment.

Rot-ID: RCOCORPT

SOUTH CAROLINA

Date: 10/28/2016

Page: 2 of 2

User: fratizja

Department of Transportation

General or Standard Change Order Explanation

This change order is necessary to resolve impacts associated with the Boundary Street Right Side Duct Bank. Impacts include duct bank detail changes additional staking for utility coordination; and material and labor for installing additional conduit fittings.