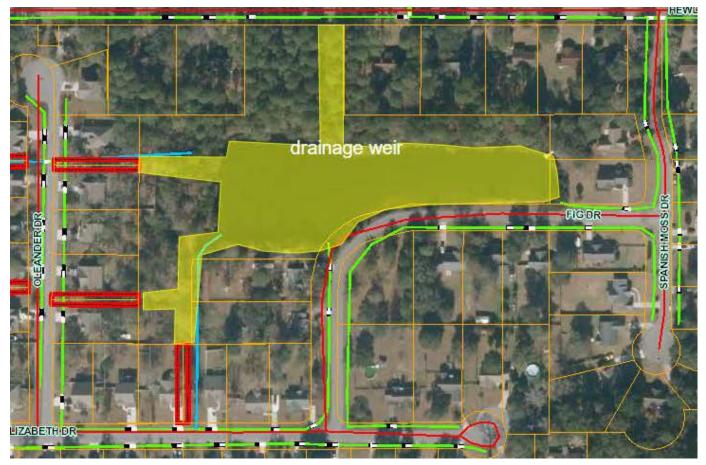

- 1. CALL TO ORDER 4:00 P.M.
- 2. CONSIDERATION OF CONTRACT AWARDS
  - A. One Knuckle Boom Loader Truck for Solid Waste and Recycling Department (backup)
  - B. Change Order for Boundary Street Redevelopment Construction (backup)
  - C. One 2017 CAT Model 325FCR Excavator for Public Works Department Stormwater (backup)
- 3. A RESOLUTION AUTHORIZING COUNTY ADMINISTRATOR TO ACCEPT SPANISH MOSS, PHASE 1, ROADS, DRAINAGE EASEMENTS AND POND INTO THE COUNTY SYSTEM (backup)
- 4. UPDATE / TRAFFIC IMPACT FEE (backup)
- 5. ADJOURNMENT