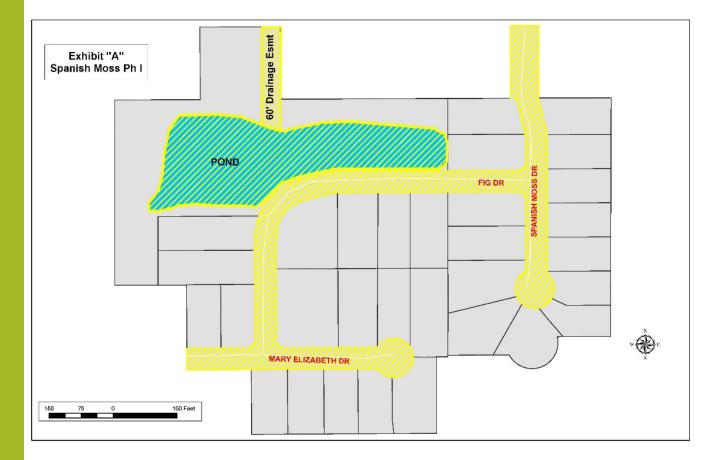

- 1. CALL TO ORDER 4:00 P.M.
- 2. CONSIDERATION OF CONTRACT AWARDS
  - A. One Knuckle Boom Loader Truck for Solid Waste and Recycling Department (backup)
  - B. Change Order for Boundary Street Redevelopment Construction (backup)
  - C. One 2017 CAT Model 325FCR Excavator for Public Works Department Stormwater (backup)
- 3. A RESOLUTION AUTHORIZING COUNTY ADMINISTRATOR TO ACCEPT SPANISH MOSS, PHASE 1, ROADS, DRAINAGE EASEMENTS AND POND INTO THE COUNTY SYSTEM (backup)
- 4. UPDATE / TRAFFIC IMPACT FEE (backup)
- 5. ADJOURNMENT