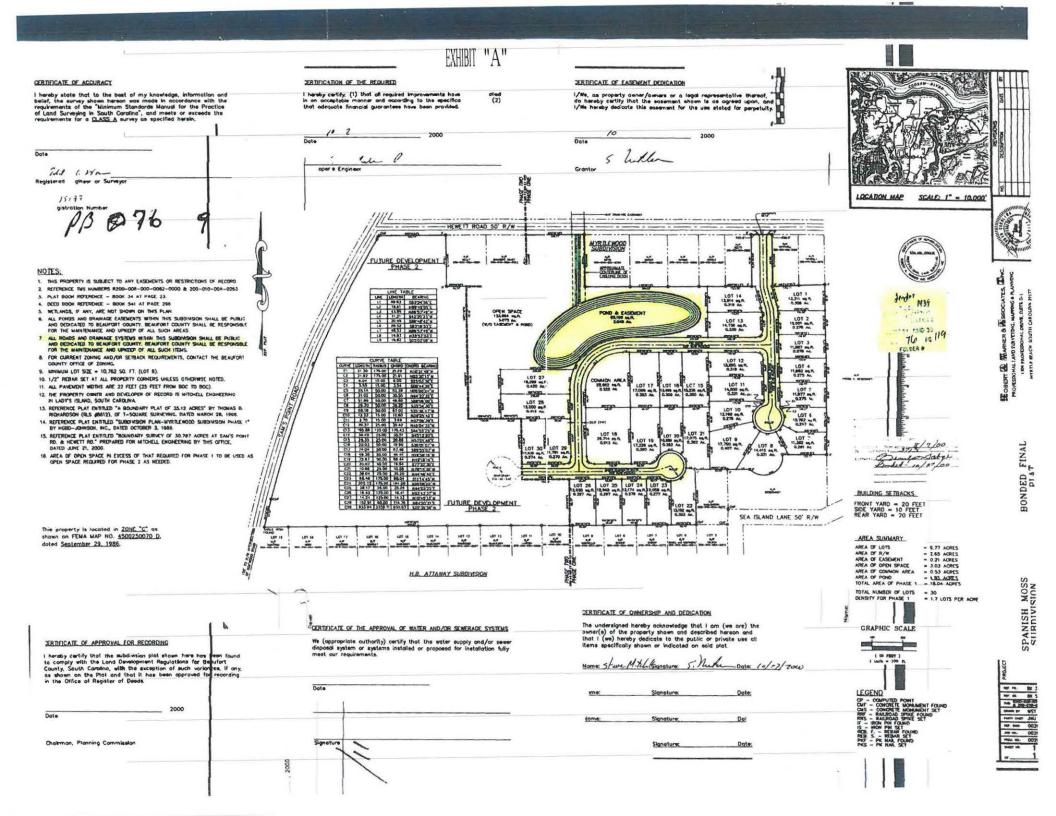

- 1. CALL TO ORDER 4:00 P.M.
- 2. CONSIDERATION OF CONTRACT AWARDS
  - A. One Knuckle Boom Loader Truck for Solid Waste and Recycling Department (backup)
  - B. Change Order for Boundary Street Redevelopment Construction (backup)
  - C. One 2017 CAT Model 325FCR Excavator for Public Works Department Stormwater (backup)
- 3. A RESOLUTION AUTHORIZING COUNTY ADMINISTRATOR TO ACCEPT SPANISH MOSS, PHASE 1, ROADS, DRAINAGE EASEMENTS AND POND INTO THE COUNTY SYSTEM (backup)
- 4. UPDATE / TRAFFIC IMPACT FEE (backup)
- 5. ADJOURNMENT