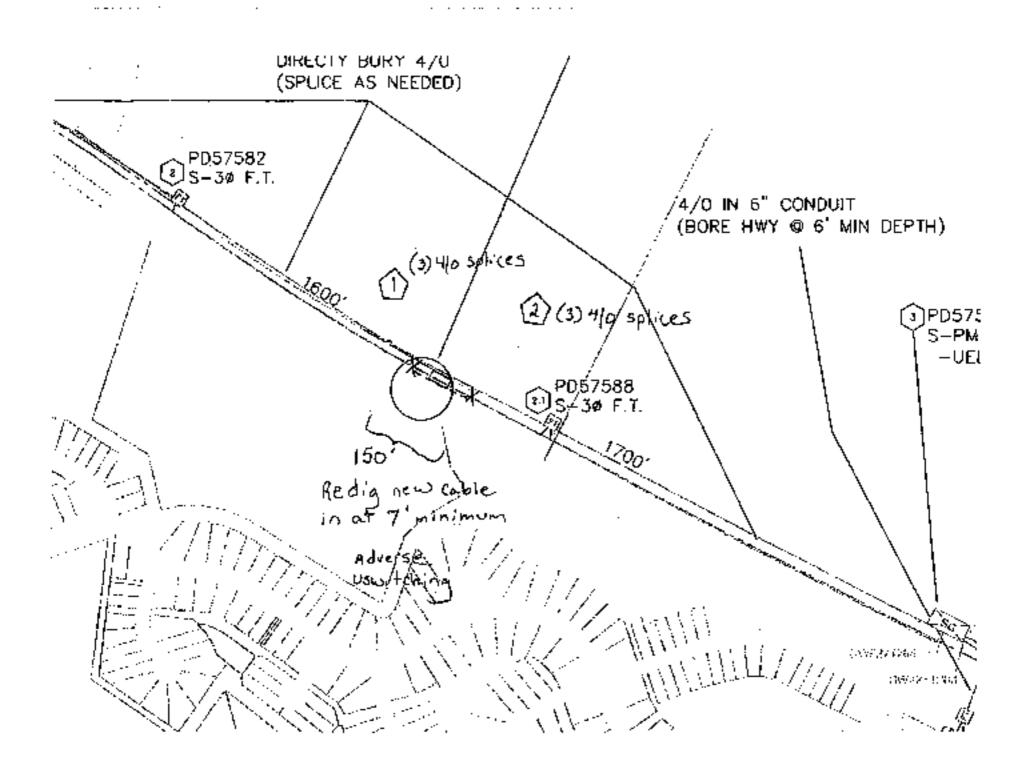

C                               | <u>\$151</u>     |            |            |                |            |
| Total                               | 546 <u>,3</u> 54 | \$998      | \$0        | S0             | \$6        |
| Project Cost                        | \$47,362         |            | \$0        |                |            |
| Est Ann Rev                         |                  |            | \$0        |                |            |
| Revenue Rato                        | 0                |            |            |                |            |
| Contribution Reg                    |                  |            |            |                |            |
| prov <i>el Routing</i><br>VIEW ONLY | i                | nitial     | Date       |                |            |







The current cursor mode is set to 'Pan / Recenter'. Clicking on the map directly willtadjutarimationter of the map textent of the entire map.

http://gisweb.bcgov.net/freeance/Client/PublicAccess1/index.html?appconfig=GISData&cm... 3/9/2009

INDENTURE, made this <u>I</u> day of Beccmiler, 2009 by and between Craftbuilt Homes, LLC of the County of Beaufort and State of South Carolina, hereinafter called "Grantor" (whether singular or plural), and the SOUTH CAROLINA ELECTRIC & GAS COMPANY, a South Carolina corporation, having its principal office in Columbia, South Carolina, hereinafter called "Grantee". WITNESSETH:

That, in consideration of the sum of One Dollar (\$1.00) received from Grantee, Granter, owning a tract or development known as Lawton Station situate in the County of Bea