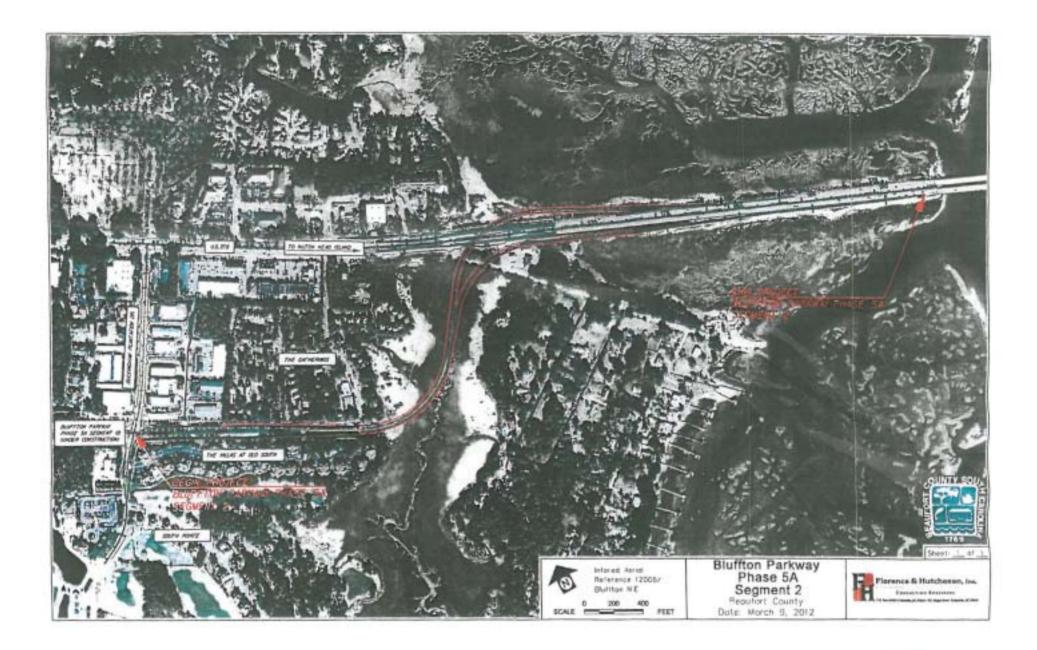

112

REK/DS/mjh

- Attachments: 1) Location Map
  - 2) Florence & Hutcheson 10/26/12 Review of Bid
  - 3) Certified Bid Tabulation
  - 4) SCDOT 10/25/12 Award Approval

Contract/STP-BP5ASeg2/PFCapp

EXHIBIT "B"

#### Bluffton Parkway Phase 5A Segment 2 Roadway & Bridge Construction RE: **Review of Bids and Recommendation**

Dear Mr. McFee:

F&H has reviewed the six bids submitted on Thursday, October 4, 2012 for roadway and bridge Improvements along Bluffton Parkway Phase 5A Segment 2. As you are aware, R.R. Dawson Bridge Company was the apparent low bidder with a submitted bid total of \$36,665,629.96. F&H has determined that the R.R. Dawson Bridge Company bid appears reasonable, is within the acceptable range of the Engineer's Estimate, and therefore we recommend that Beaufort County begin negotiations with them.