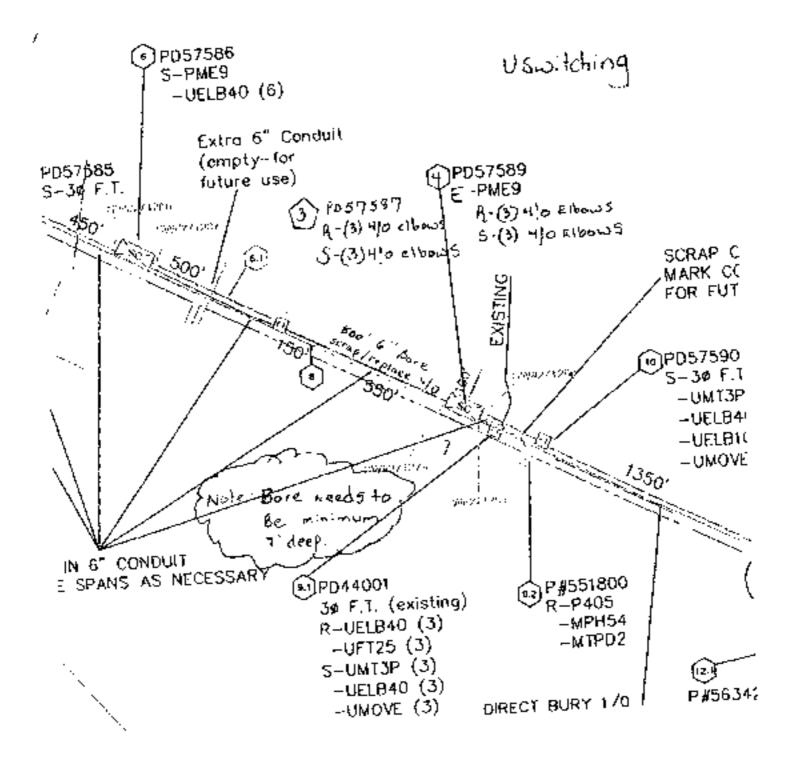

| <u>\$151</u>     |            |            |                |            |
| Total                               | 546 <u>,3</u> 54 | \$998      | \$0        | S0             | \$6        |
| Project Cost                        | \$47,362         |            | \$0        |                |            |
| Est Ann Rev                         |                  |            | \$0        |                |            |
| Revenue Rato                        | 0                |            |            |                |            |
| Contribution Reg                    |                  |            |            |                |            |
| prov <i>el Routing</i><br>VIEW ONLY | i                | nitial     | Date       |                |            |







The current cursor mode is set to 'Pan / Recenter'. Clicking on the map directly willtadjutarimationter of the map textent of the entire map.

http://gisweb.bcgov.net/freeance/Client/PublicAccess1/index.html?appconfig=GISData&cm... 3/9/2009

INDENTURE, made this <u>I</u> day of Beccmiler, 2009 by and between Craftbuilt Homes, LLC of the County of Beaufort and State of South Carolina, hereinafter called "Grantor" (whether singular or plural), and the SOUTH CAROLINA ELECTRIC & GAS COMPANY, a South Carolina corporation, having its principal office in Columbia, South Carolina, hereinafter called "Grantee". WITNESSETH:

That, in consideration of the sum of One Dollar (\$1.00) received from Grantee, Granter, owning a tract or development known as Lawton Station situate in the County of Beauf