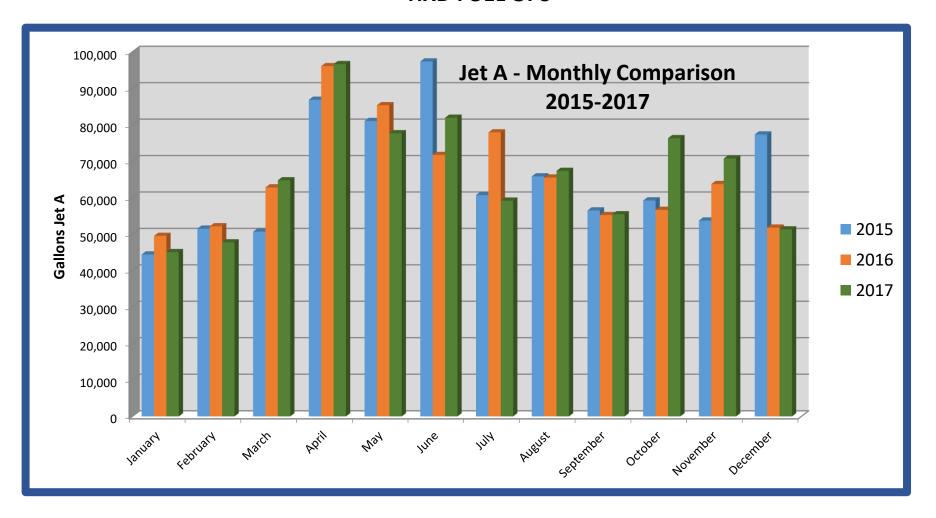

Charts displayed for AvGas, Jet A sales, Total Aircraft Operations and Enplanements/Deplanements.

|            |        |         | Total   |            |        |         | Total   |
|------------|--------|---------|---------|------------|--------|---------|---------|
|            | Avgas  | Jet A   | Flow    |            | Avgas  | Jet A   | Flow    |
| 2017       |        |         |         | 2016       |        |         |         |
|            |        |         |         |            |        |         |         |
| January    | 4,467  | 45,026  | 49,493  | January    | 4,813  | 49,489  | 54,302  |
| February   | 6,099  | 47,695  | 53,794  | February   | 5,082  | 52,104  | 57,186  |
| March      | 8,133  | 64,731  | 72,864  | March      | 8,296  | 62,786  | 71,082  |
| April      | 8,371  | 96,634  | 105,005 | April      | 9,714  | 96,077  | 105,791 |
| May        | 7,977  | 77,640  | 85,617  | May        | 7,211  | 85,347  | 92,558  |
| June       | 8,402  | 81,923  | 90,325  | June       | 8,476  | 71,700  | 80,176  |
| July       | 7,791  | 59,155  | 66,946  | July       | 7,602  | 77,893  | 85,495  |
| August     | 7,271  | 67,324  | 74,595  | August     | 6,301  | 65,499  | 71,800  |
| September  | 5,917  | 55,400  | 61,317  | September  | 6,130  | 55,190  | 61,320  |
| October    | 7,089  | 76,303  | 83,392  | October    | 6,338  | 56,624  | 62,962  |
| November   | 7,480  | 70,708  | 78,188  | November   | 7,127  | 63,711  | 70,838  |
| December   | 4,376  | 51,252  | 55,628  | December   | 3,455  | 51,740  | 55,195  |
| 2017 Total | 83,373 | 793,791 | 877,164 | 2016 Total | 80,545 | 788,160 | 868,705 |

|            |        |         | Total   |
|------------|--------|---------|---------|
|            | Avgas  | Jet A   | Flow    |
| ~~/-       | Avgus  | Jel A   | 11011   |
| 2015       |        |         |         |
|            |        |         |         |
| January    | 4,850  | 44,370  | 49,220  |
| February   | 5,513  | 51,463  | 4,889   |
| March      | 5,694  | 50,635  | 56,329  |
| April      | 9,728  | 86,852  | 96,580  |
| May        | 8,408  | 81,019  | 89,427  |
| June       | 11,763 | 97,366  | 109,129 |
| July       | 7,059  | 60,679  | 67,738  |
| August     | 7,984  | 65,808  | 73,792  |
| September  | 8,446  | 56,467  | 64,913  |
| October    | 7,434  | 59,213  | 66,647  |
| November   | 7,433  | 53,689  | 61,122  |
| December   | 7,375  | 77,324  | 84,699  |
| 2015 Total | 91,687 | 784,885 | 824,485 |