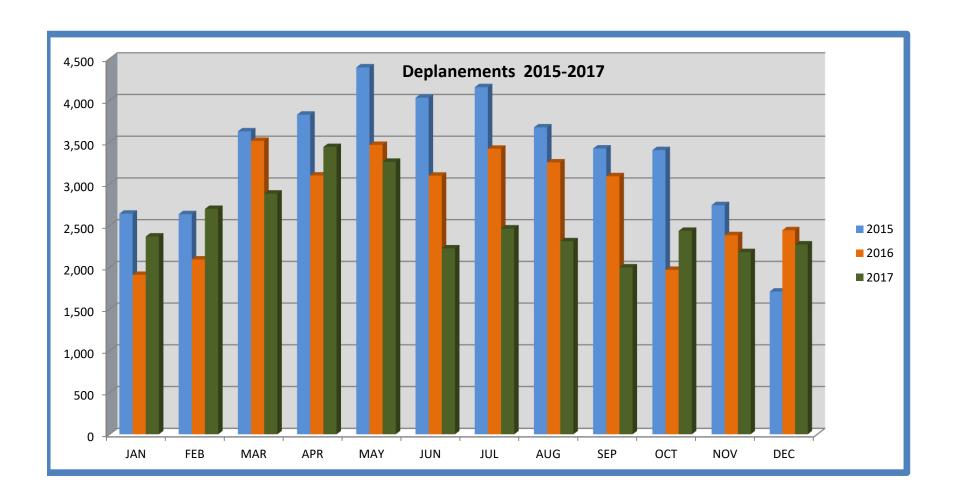

Charts displayed for AvGas, Jet A sales, Total Aircraft Operations and Enplanements/Deplanements.

### **ENPLANEMENTS/DEPLANEMENTS**

| HILTO  | HILTON HEAD ISLAND PASSENGER ENPLANEMENTS(departures) 2014-2025 |        |        |        |      |      |      |      |      |      |      |      |
|--------|-----------------------------------------------------------------|--------|--------|--------|------|------|------|------|------|------|------|------|
|        | 2014                                                            | 2015   | 2016   | 2017   | 2018 | 2019 | 2020 | 2021 | 2022 | 2023 | 2024 | 2025 |
| JAN    | 2,725                                                           | 2,896  | 2,032  | 2,197  |      |      |      |      |      |      |      |      |
| FEB    | 2,182                                                           | 2,418  | 2,011  | 2,447  |      |      |      |      |      |      |      |      |
| MAR    | 4,782                                                           | 3,318  | 3,099  | 2,636  |      |      |      |      |      |      |      |      |
| APR    | 5,301                                                           | 3,664  | 2,941  | 2,948  |      |      |      |      |      |      |      |      |
| MAY    | 5,907                                                           | 4,169  | 3,196  | 3,013  |      |      |      |      |      |      |      |      |
| JUN    | 5,337                                                           | 3,696  | 2,749  | 2,774  |      |      |      |      |      |      |      |      |
| JUL    | 5,712                                                           | 3,731  | 2,722  | 1,961  |      |      |      |      |      |      |      |      |
| AUG    | 5,507                                                           | 3,574  | 2,822  | 1,935  |      |      |      |      |      |      |      |      |
| SEP    | 4,547                                                           | 3,041  | 2,788  | 1,533  |      |      |      |      |      |      |      |      |
| OCT    | 5,395                                                           | 3,267  | 1,814  | 2,090  |      |      |      |      |      |      |      |      |
| NOV    | 4,056                                                           | 2,691  | 2,348  | 1,879  |      |      |      |      |      |      |      |      |
| DEC    | 3,224                                                           | 1,733  | 2,398  | 1,919  |      |      |      |      |      |      |      |      |
| TOTALS | 54,675                                                          | 38,198 | 30,920 | 27,332 | 0    | 0    | 0    | 0    | 0    | 0    | 0    | 0    |

| HILTO  | HILTON HEAD ISLAND PASSENGER DEPLANEMENTS(arrivals) 2014-2025 |        |        |       |      |      |      |      |      |      |      |      |
|--------|---------------------------------------------------------------|--------|--------|-------|------|------|------|------|------|------|------|------|
|        | 2014                                                          | 2015   | 2016   | 2017  | 2018 | 2019 | 2020 | 2021 | 2022 | 2023 | 2024 | 2025 |
| JAN    | 2,523                                                         | 2,643  | 1,909  | 2,369 |      |      |      |      |      |      |      |      |
| FEB    | 2,382                                                         | 2,637  | 2,094  | 2,700 |      |      |      |      |      |      |      |      |
| MAR    | 5,510                                                         | 3,630  | 3,515  | 2,883 |      |      |      |      |      |      |      |      |
| APR    | 5,477                                                         | 3,830  | 3,100  | 3,442 |      |      |      |      |      |      |      |      |
| MAY    | 6,131                                                         | 4,396  | 3,467  | 3,265 |      |      |      |      |      |      |      |      |
| JUN    | 5,887                                                         | 4,033  | 3,098  | 2,226 |      |      |      |      |      |      |      |      |
| JUL    | 6,070                                                         | 4,159  | 3,421  | 2,465 |      |      |      |      |      |      |      |      |
| AUG    | 5,865                                                         | 3,677  | 3,257  | 2,312 |      |      |      |      |      |      |      |      |
| SEP    | 4,448                                                         | 3,424  | 3,092  | 1,998 |      |      |      |      |      |      |      |      |
| OCT    | 5,472                                                         | 3,405  | 1,969  | 2,437 |      |      |      |      |      |      |      |      |
| NOV    | 3,878                                                         | 2,745  | 2,385  | 2,182 |      |      |      |      |      |      |      |      |
| DEC    | 3,272                                                         | 1,709  | 2,444  | 2,274 |      |      |      |      |      |      |      |      |
| TOTALS | 56,915                                                        | 38,579 | 33,751 | 0     | 0    | 0    | 0    | 0    | 0    | 0    | 0    |      |

| TOTAL  | PASSE   | NGER E | NPLAN  | EMENT  | S & DE | PLANEN | 1ENTS | 2014-2 | 025  |      |      |      |
|--------|---------|--------|--------|--------|--------|--------|-------|--------|------|------|------|------|
|        | 2014    | 2015   | 2,016  | 2017   | 2018   | 2019   | 2020  | 2021   | 2022 | 2023 | 2024 | 2025 |
| JAN    | 5,248   | 5,539  | 3,941  | 4,566  |        |        |       |        |      |      |      |      |
| FEB    | 4,564   | 5,055  | 4,105  | 5,147  |        |        |       |        |      |      |      |      |
| MAR    | 10,292  | 6,948  | 6,614  | 5,519  |        |        |       |        |      |      |      |      |
| APR    | 10,778  | 7,494  | 6,041  | 6,390  |        |        |       |        |      |      |      |      |
| MAY    | 12,038  | 8,565  | 6,663  | 6,278  |        |        |       |        |      |      |      |      |
| JUN    | 11,224  | 7,729  | 5,847  | 5,000  |        |        |       |        |      |      |      |      |
| JUL    | 11,782  | 7,890  | 6,143  | 4,426  |        |        |       |        |      |      |      |      |
| AUG    | 11,372  | 7,251  | 6,079  | 4,247  |        |        |       |        |      |      |      |      |
| SEP    | 8,995   | 6,465  | 5,880  | 3,531  |        |        |       |        |      |      |      |      |
| OCT    | 10,867  | 6,672  | 3,783  | 4,527  |        |        |       |        |      |      |      |      |
| NOV    | 7,934   | 5,436  | 4,733  | 4,061  |        |        |       |        |      |      |      |      |
| DEC    | 6,496   | 3,442  | 4,842  | 4,193  |        |        |       |        |      |      |      |      |
| TOTALS | 111,590 | 78,486 | 64,671 | 57,885 |        |        |       |        |      |      |      |      |
|        |         |        |        |        |        |        |       |        |      |      |      |      |