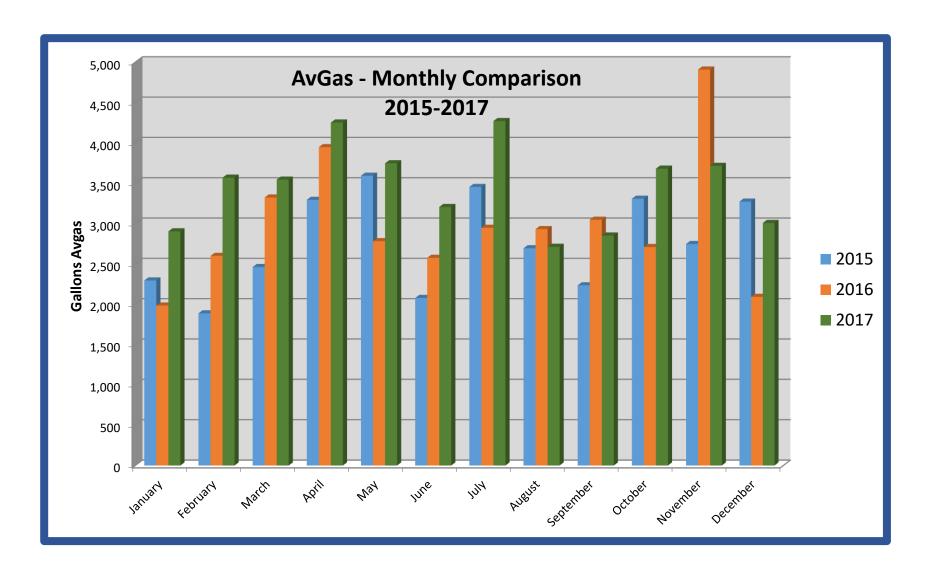

Charts were displayed for AvGas, Jet A sales and aircraft operations. It was noted, the counters were inoperable due to hurricane Irma; September & October numbers were unavailable.

Charts displayed for AvGas, Jet A sales, Total Aircraft Operations and Enplanements/Deplanements.