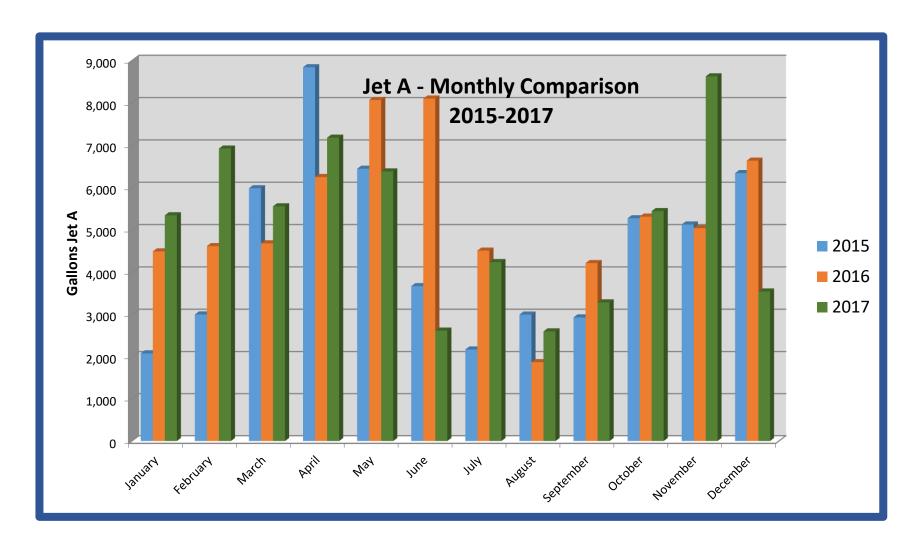

Charts were displayed for AvGas, Jet A sales and aircraft operations. It was noted, the counters were inoperable due to hurricane Irma; September & October numbers were unavailable.

Charts displayed for AvGas, Jet A sales, Total Aircraft Operations and Enplanements/Deplanements.