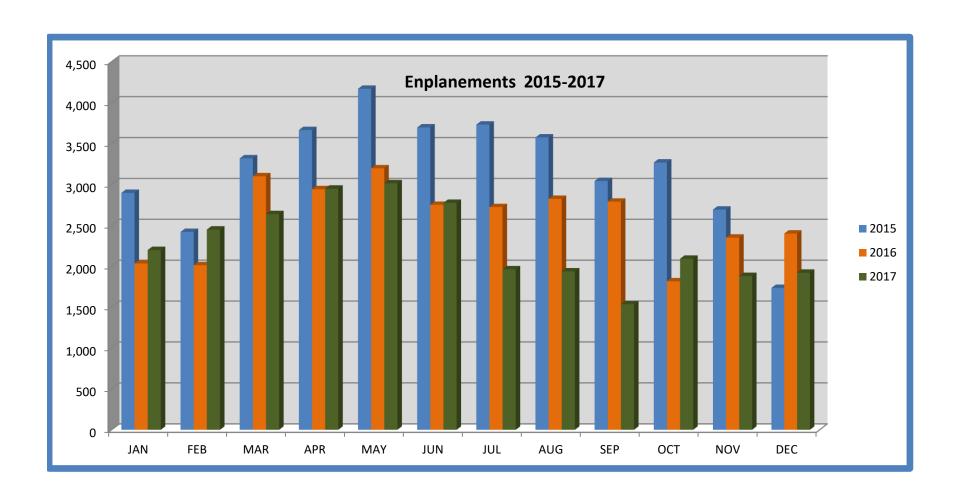

Charts displayed for AvGas, Jet A sales, Total Aircraft Operations and Enplanements/Deplanements.

### **ENPLANEMENTS/DEPLANEMENTS**

| HILTO  | HILTON HEAD ISLAND PASSENGER ENPLANEMENTS(departures) 2014-2025 |        |        |        |      |      |      |      |      |      |      |      |
|--------|-----------------------------------------------------------------|--------|--------|--------|------|------|------|------|------|------|------|------|
|        | 2014                                                            | 2015   | 2016   | 2017   | 2018 | 2019 | 2020 | 2021 | 2022 | 2023 | 2024 | 2025 |
| JAN    | 2,725                                                           | 2,896  | 2,032  | 2,197  |      |      |      |      |      |      |      |      |
| FEB    | 2,182                                                           | 2,418  | 2,011  | 2,447  |      |      |      |      |      |      |      |      |
| MAR    | 4,782                                                           | 3,318  | 3,099  | 2,636  |      |      |      |      |      |      |      |      |
| APR    | 5,301                                                           | 3,664  | 2,941  | 2,948  |      |      |      |      |      |      |      |      |
| MAY    | 5,907                                                           | 4,169  | 3,196  | 3,013  |      |      |      |      |      |      |      |      |
| JUN    | 5,337                                                           | 3,696  | 2,749  | 2,774  |      |      |      |      |      |      |      |      |
| JUL    | 5,712                                                           | 3,731  | 2,722  | 1,961  |      |      |      |      |      |      |      |      |
| AUG    | 5,507                                                           | 3,574  | 2,822  | 1,935  |      |      |      |      |      |      |      |      |
| SEP    | 4,547                                                           | 3,041  | 2,788  | 1,533  |      |      |      |      |      |      |      |      |
| OCT    | 5,395                                                           | 3,267  | 1,814  | 2,090  |      |      |      |      |      |      |      |      |
| NOV    | 4,056                                                           | 2,691  | 2,348  | 1,879  |      |      |      |      |      |      |      |      |
| DEC    | 3,224                                                           | 1,733  | 2,398  | 1,919  |      |      |      |      |      |      |      |      |
| TOTALS | 54,675                                                          | 38,198 | 30,920 | 27,332 | 0    | 0    | 0    | 0    | 0    | 0    | 0    | 0    |

| HILTO  | HILTON HEAD ISLAND PASSENGER DEPLANEMENTS(arrivals) 2014-2025 |        |        |       |      |      |      |      |      |      |      |      |
|--------|---------------------------------------------------------------|--------|--------|-------|------|------|------|------|------|------|------|------|
|        | 2014                                                          | 2015   | 2016   | 2017  | 2018 | 2019 | 2020 | 2021 | 2022 | 2023 | 2024 | 2025 |
| JAN    | 2,523                                                         | 2,643  | 1,909  | 2,369 |      |      |      |      |      |      |      |      |
| FEB    | 2,382                                                         | 2,637  | 2,094  | 2,700 |      |      |      |      |      |      |      |      |
| MAR    | 5,510                                                         | 3,630  | 3,515  | 2,883 |      |      |      |      |      |      |      |      |
| APR    | 5,477                                                         | 3,830  | 3,100  | 3,442 |      |      |      |      |      |      |      |      |
| MAY    | 6,131                                                         | 4,396  | 3,467  | 3,265 |      |      |      |      |      |      |      |      |
| JUN    | 5,887                                                         | 4,033  | 3,098  | 2,226 |      |      |      |      |      |      |      |      |
| JUL    | 6,070                                                         | 4,159  | 3,421  | 2,465 |      |      |      |      |      |      |      |      |
| AUG    | 5,865                                                         | 3,677  | 3,257  | 2,312 |      |      |      |      |      |      |      |      |
| SEP    | 4,448                                                         | 3,424  | 3,092  | 1,998 |      |      |      |      |      |      |      |      |
| OCT    | 5,472                                                         | 3,405  | 1,969  | 2,437 |      |      |      |      |      |      |      |      |
| NOV    | 3,878                                                         | 2,745  | 2,385  | 2,182 |      |      |      |      |      |      |      |      |
| DEC    | 3,272                                                         | 1,709  | 2,444  | 2,274 |      |      |      |      |      |      |      |      |
| TOTALS | 56,915                                                        | 38,579 | 33,751 | 0     | 0    | 0    | 0    | 0    | 0    | 0    | 0    |      |

| TOTAL  | PASSE   | NGER E | NPLAN  | EMENT  | S & DE | PLANEN | 1ENTS | 2014-2 | 025  |      |      |      |
|--------|---------|--------|--------|--------|--------|--------|-------|--------|------|------|------|------|
|        | 2014    | 2015   | 2,016  | 2017   | 2018   | 2019   | 2020  | 2021   | 2022 | 2023 | 2024 | 2025 |
| JAN    | 5,248   | 5,539  | 3,941  | 4,566  |        |        |       |        |      |      |      |      |
| FEB    | 4,564   | 5,055  | 4,105  | 5,147  |        |        |       |        |      |      |      |      |
| MAR    | 10,292  | 6,948  | 6,614  | 5,519  |        |        |       |        |      |      |      |      |
| APR    | 10,778  | 7,494  | 6,041  | 6,390  |        |        |       |        |      |      |      |      |
| MAY    | 12,038  | 8,565  | 6,663  | 6,278  |        |        |       |        |      |      |      |      |
| JUN    | 11,224  | 7,729  | 5,847  | 5,000  |        |        |       |        |      |      |      |      |
| JUL    | 11,782  | 7,890  | 6,143  | 4,426  |        |        |       |        |      |      |      |      |
| AUG    | 11,372  | 7,251  | 6,079  | 4,247  |        |        |       |        |      |      |      |      |
| SEP    | 8,995   | 6,465  | 5,880  | 3,531  |        |        |       |        |      |      |      |      |
| OCT    | 10,867  | 6,672  | 3,783  | 4,527  |        |        |       |        |      |      |      |      |
| NOV    | 7,934   | 5,436  | 4,733  | 4,061  |        |        |       |        |      |      |      |      |
| DEC    | 6,496   | 3,442  | 4,842  | 4,193  |        |        |       |        |      |      |      |      |
| TOTALS | 111,590 | 78,486 | 64,671 | 57,885 |        |        |       |        |      |      |      |      |
|        |         |        |        |        |        |        |       |        |      |      |      |      |