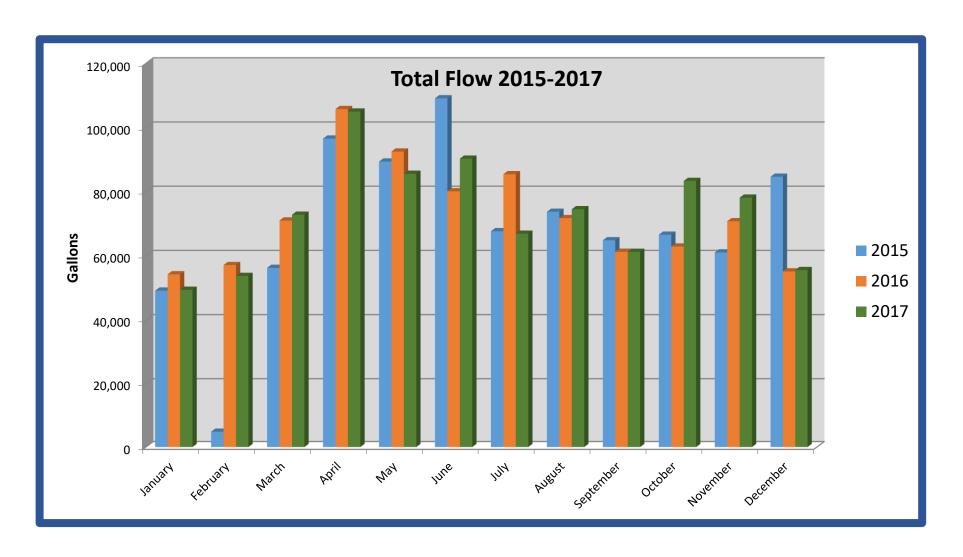

Charts displayed for AvGas, Jet A sales, Total Aircraft Operations and Enplanements/Deplanements.

|            |        |         | Total   |            |        |         | Total   |
|------------|--------|---------|---------|------------|--------|---------|---------|
|            | Avgas  | Jet A   | Flow    |            | Avgas  | Jet A   | Flow    |
| 2017       |        |         |         | 2016       |        |         |         |
|            |        |         |         |            |        |         |         |
| January    | 4,467  | 45,026  | 49,493  | January    | 4,813  | 49,489  | 54,302  |
| February   | 6,099  | 47,695  | 53,794  | February   | 5,082  | 52,104  | 57,186  |
| March      | 8,133  | 64,731  | 72,864  | March      | 8,296  | 62,786  | 71,082  |
| April      | 8,371  | 96,634  | 105,005 | April      | 9,714  | 96,077  | 105,791 |
| May        | 7,977  | 77,640  | 85,617  | May        | 7,211  | 85,347  | 92,558  |
| June       | 8,402  | 81,923  | 90,325  | June       | 8,476  | 71,700  | 80,176  |
| July       | 7,791  | 59,155  | 66,946  | July       | 7,602  | 77,893  | 85,495  |
| August     | 7,271  | 67,324  | 74,595  | August     | 6,301  | 65,499  | 71,800  |
| September  | 5,917  | 55,400  | 61,317  | September  | 6,130  | 55,190  | 61,320  |
| October    | 7,089  | 76,303  | 83,392  | October    | 6,338  | 56,624  | 62,962  |
| November   | 7,480  | 70,708  | 78,188  | November   | 7,127  | 63,711  | 70,838  |
| December   | 4,376  | 51,252  | 55,628  | December   | 3,455  | 51,740  | 55,195  |
| 2017 Total | 83,373 | 793,791 | 877,164 | 2016 Total | 80,545 | 788,160 | 868,705 |

|            |        |         | Total   |
|------------|--------|---------|---------|
|            | Avgas  | Jet A   | Flow    |
| ~~/-       | Avgus  | Jel A   | 11011   |
| 2015       |        |         |         |
|            |        |         |         |
| January    | 4,850  | 44,370  | 49,220  |
| February   | 5,513  | 51,463  | 4,889   |
| March      | 5,694  | 50,635  | 56,329  |
| April      | 9,728  | 86,852  | 96,580  |
| May        | 8,408  | 81,019  | 89,427  |
| June       | 11,763 | 97,366  | 109,129 |
| July       | 7,059  | 60,679  | 67,738  |
| August     | 7,984  | 65,808  | 73,792  |
| September  | 8,446  | 56,467  | 64,913  |
| October    | 7,434  | 59,213  | 66,647  |
| November   | 7,433  | 53,689  | 61,122  |
| December   | 7,375  | 77,324  | 84,699  |
| 2015 Total | 91,687 | 784,885 | 824,485 |