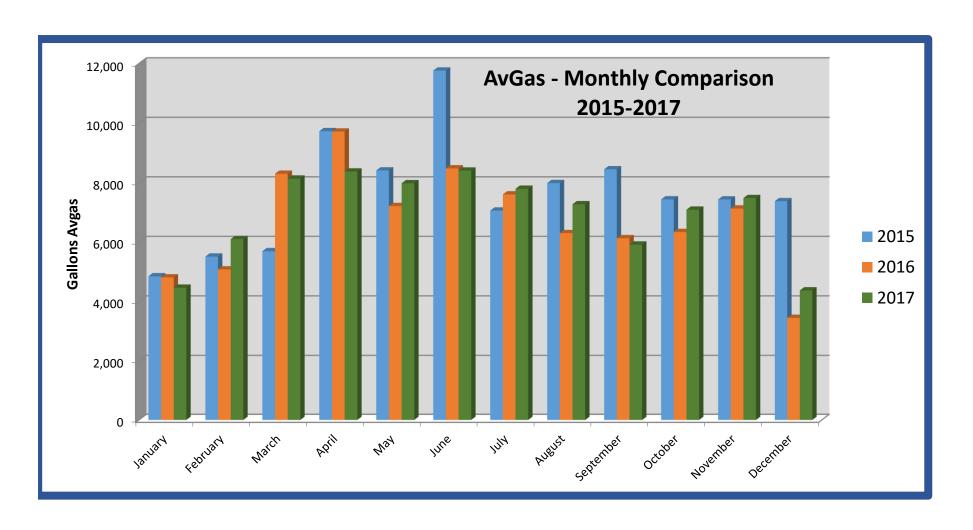

Charts were displayed for AvGas, Jet A sales and aircraft operations. It was noted, the counters were inoperable due to hurricane Irma; September & October numbers were unavailable.

Charts displayed for AvGas, Jet A sales, Total Aircraft Operations and Enplanements/Deplanements.