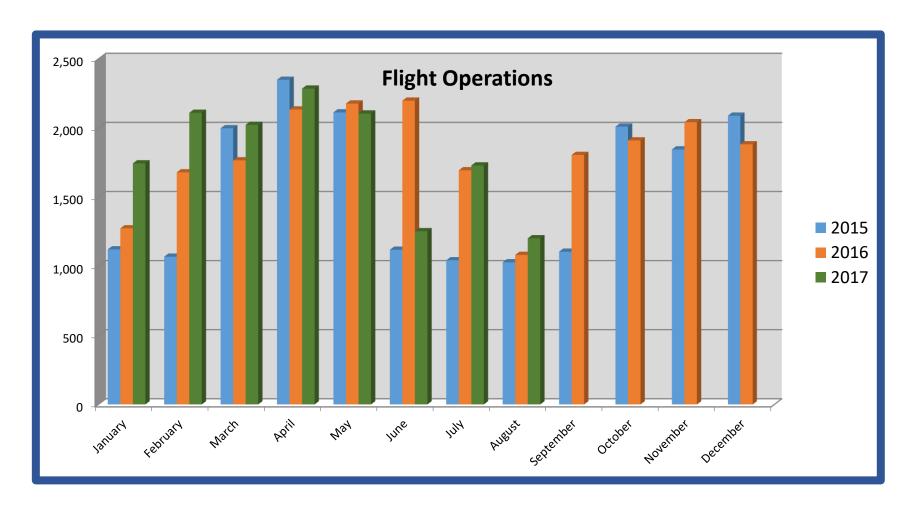

Charts were displayed for AvGas, Jet A sales and aircraft operations. It was noted, the counters were inoperable due to hurricane Irma; September & October numbers were unavailable.

Charts displayed for AvGas, Jet A sales, Total Aircraft Operations and Enplanements/Deplanements.