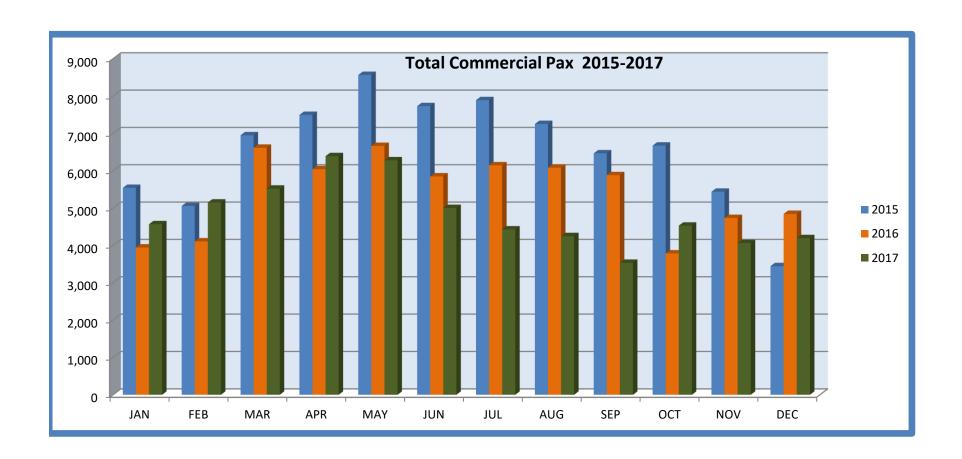

Charts displayed for AvGas, Jet A sales, Total Aircraft Operations and Enplanements/Deplanements.

### **ENPLANEMENTS/DEPLANEMENTS**

| HILTO  | HILTON HEAD ISLAND PASSENGER ENPLANEMENTS(departures) 2014-2025 |        |        |        |      |      |      |      |      |      |      |      |
|--------|-----------------------------------------------------------------|--------|--------|--------|------|------|------|------|------|------|------|------|
|        | 2014                                                            | 2015   | 2016   | 2017   | 2018 | 2019 | 2020 | 2021 | 2022 | 2023 | 2024 | 2025 |
| JAN    | 2,725                                                           | 2,896  | 2,032  | 2,197  |      |      |      |      |      |      |      |      |
| FEB    | 2,182                                                           | 2,418  | 2,011  | 2,447  |      |      |      |      |      |      |      |      |
| MAR    | 4,782                                                           | 3,318  | 3,099  | 2,636  |      |      |      |      |      |      |      |      |
| APR    | 5,301                                                           | 3,664  | 2,941  | 2,948  |      |      |      |      |      |      |      |      |
| MAY    | 5,907                                                           | 4,169  | 3,196  | 3,013  |      |      |      |      |      |      |      |      |
| JUN    | 5,337                                                           | 3,696  | 2,749  | 2,774  |      |      |      |      |      |      |      |      |
| JUL    | 5,712                                                           | 3,731  | 2,722  | 1,961  |      |      |      |      |      |      |      |      |
| AUG    | 5,507                                                           | 3,574  | 2,822  | 1,935  |      |      |      |      |      |      |      |      |
| SEP    | 4,547                                                           | 3,041  | 2,788  | 1,533  |      |      |      |      |      |      |      |      |
| OCT    | 5,395                                                           | 3,267  | 1,814  | 2,090  |      |      |      |      |      |      |      |      |
| NOV    | 4,056                                                           | 2,691  | 2,348  | 1,879  |      |      |      |      |      |      |      |      |
| DEC    | 3,224                                                           | 1,733  | 2,398  | 1,919  |      |      |      |      |      |      |      |      |
| TOTALS | 54,675                                                          | 38,198 | 30,920 | 27,332 | 0    | 0    | 0    | 0    | 0    | 0    | 0    | 0    |

| HILTO  | HILTON HEAD ISLAND PASSENGER DEPLANEMENTS(arrivals) 2014-2025 |        |        |       |      |      |      |      |      |      |      |      |
|--------|---------------------------------------------------------------|--------|--------|-------|------|------|------|------|------|------|------|------|
|        | 2014                                                          | 2015   | 2016   | 2017  | 2018 | 2019 | 2020 | 2021 | 2022 | 2023 | 2024 | 2025 |
| JAN    | 2,523                                                         | 2,643  | 1,909  | 2,369 |      |      |      |      |      |      |      |      |
| FEB    | 2,382                                                         | 2,637  | 2,094  | 2,700 |      |      |      |      |      |      |      |      |
| MAR    | 5,510                                                         | 3,630  | 3,515  | 2,883 |      |      |      |      |      |      |      |      |
| APR    | 5,477                                                         | 3,830  | 3,100  | 3,442 |      |      |      |      |      |      |      |      |
| MAY    | 6,131                                                         | 4,396  | 3,467  | 3,265 |      |      |      |      |      |      |      |      |
| JUN    | 5,887                                                         | 4,033  | 3,098  | 2,226 |      |      |      |      |      |      |      |      |
| JUL    | 6,070                                                         | 4,159  | 3,421  | 2,465 |      |      |      |      |      |      |      |      |
| AUG    | 5,865                                                         | 3,677  | 3,257  | 2,312 |      |      |      |      |      |      |      |      |
| SEP    | 4,448                                                         | 3,424  | 3,092  | 1,998 |      |      |      |      |      |      |      |      |
| OCT    | 5,472                                                         | 3,405  | 1,969  | 2,437 |      |      |      |      |      |      |      |      |
| NOV    | 3,878                                                         | 2,745  | 2,385  | 2,182 |      |      |      |      |      |      |      |      |
| DEC    | 3,272                                                         | 1,709  | 2,444  | 2,274 |      |      |      |      |      |      |      |      |
| TOTALS | 56,915                                                        | 38,579 | 33,751 | 0     | 0    | 0    | 0    | 0    | 0    | 0    | 0    |      |

| TOTAL  | PASSE   | NGER E | NPLAN  | EMENT  | S & DE | PLANEN | 1ENTS | 2014-2 | 025  |      |      |      |
|--------|---------|--------|--------|--------|--------|--------|-------|--------|------|------|------|------|
|        | 2014    | 2015   | 2,016  | 2017   | 2018   | 2019   | 2020  | 2021   | 2022 | 2023 | 2024 | 2025 |
| JAN    | 5,248   | 5,539  | 3,941  | 4,566  |        |        |       |        |      |      |      |      |
| FEB    | 4,564   | 5,055  | 4,105  | 5,147  |        |        |       |        |      |      |      |      |
| MAR    | 10,292  | 6,948  | 6,614  | 5,519  |        |        |       |        |      |      |      |      |
| APR    | 10,778  | 7,494  | 6,041  | 6,390  |        |        |       |        |      |      |      |      |
| MAY    | 12,038  | 8,565  | 6,663  | 6,278  |        |        |       |        |      |      |      |      |
| JUN    | 11,224  | 7,729  | 5,847  | 5,000  |        |        |       |        |      |      |      |      |
| JUL    | 11,782  | 7,890  | 6,143  | 4,426  |        |        |       |        |      |      |      |      |
| AUG    | 11,372  | 7,251  | 6,079  | 4,247  |        |        |       |        |      |      |      |      |
| SEP    | 8,995   | 6,465  | 5,880  | 3,531  |        |        |       |        |      |      |      |      |
| OCT    | 10,867  | 6,672  | 3,783  | 4,527  |        |        |       |        |      |      |      |      |
| NOV    | 7,934   | 5,436  | 4,733  | 4,061  |        |        |       |        |      |      |      |      |
| DEC    | 6,496   | 3,442  | 4,842  | 4,193  |        |        |       |        |      |      |      |      |
| TOTALS | 111,590 | 78,486 | 64,671 | 57,885 |        |        |       |        |      |      |      |      |
|        |         |        |        |        |        |        |       |        |      |      |      |      |