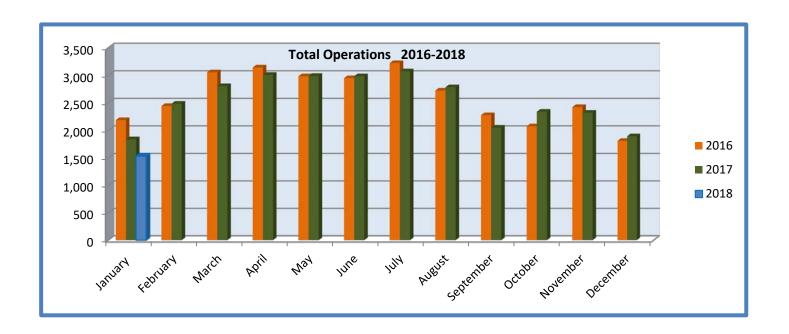

Mr. Rembold stated the project for the 5,000 ft. runway extension, is expected to be completed by June 1<sup>st</sup>, 2018 including EMAS installation.

Charts displayed for AvGas, Jet A sales, Total Aircraft Operations and Enplanements/Deplanements.