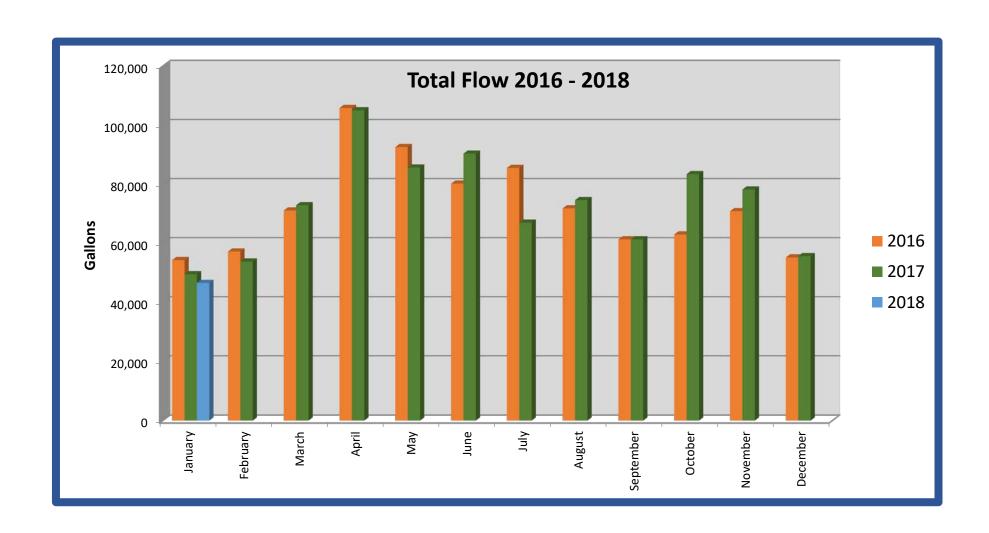

Mr. Rembold stated the project for the 5,000 ft. runway extension, is expected to be completed by June 1<sup>st</sup>, 2018 including EMAS installation.

Charts displayed for AvGas, Jet A sales, Total Aircraft Operations and Enplanements/Deplanements.