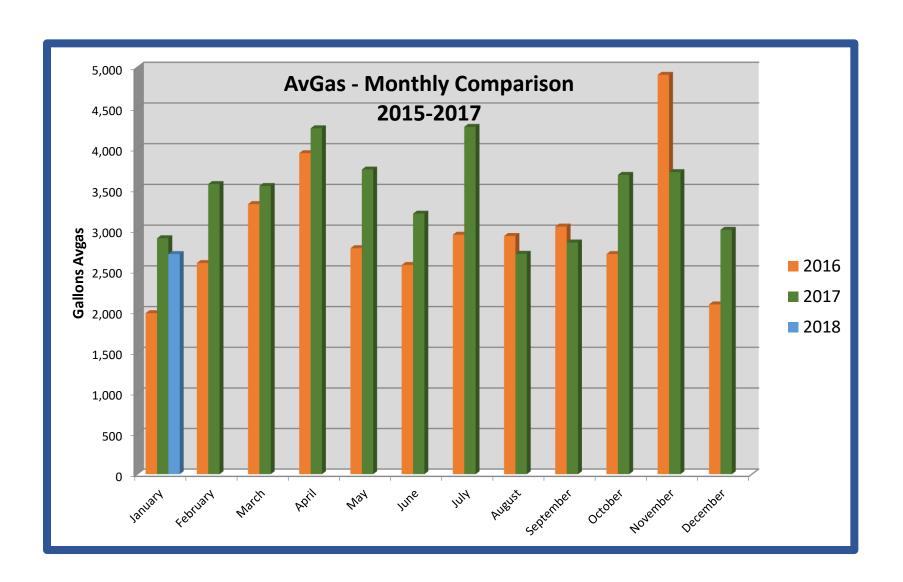

Charts were displayed for AvGas, Jet A sales and aircraft operations. It was noted, the counters were inoperable due to hurricane Irma; September - December numbers were unavailable.

Mr. Rembold stated the project for the 5,000 ft. runway extension, is expected to be completed by June 1<sup>st</sup>, 2018 including EMAS installation.

Charts displayed for AvGas, Jet A sales, Total Aircraft Operations and Enplanements/Deplanements.