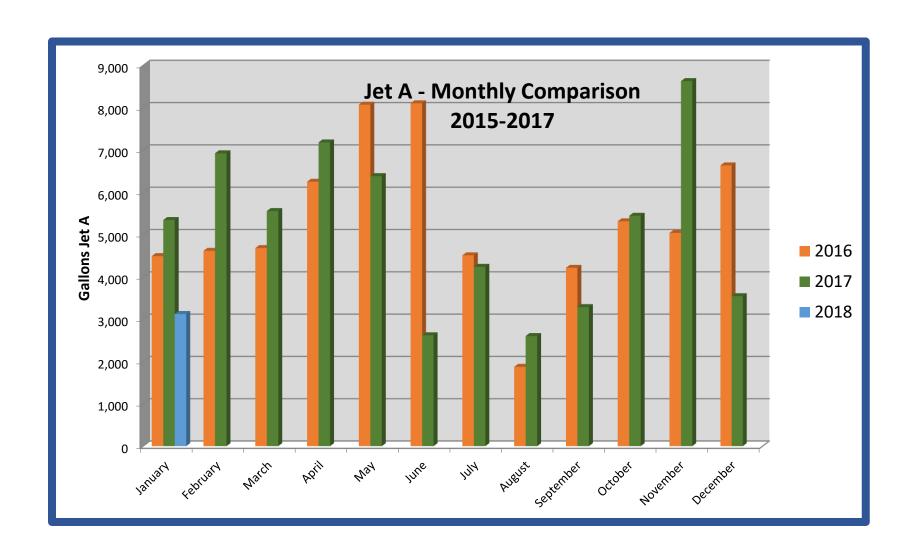

Charts were displayed for AvGas, Jet A sales and aircraft operations. It was noted, the counters were inoperable due to hurricane Irma; September - December numbers were unavailable.

Mr. Rembold stated the project for the 5,000 ft. runway extension, is expected to be completed by June 1<sup>st</sup>, 2018 including EMAS installation.

Charts displayed for AvGas, Jet A sales, Total Aircraft Operations and Enplanements/Deplanements.