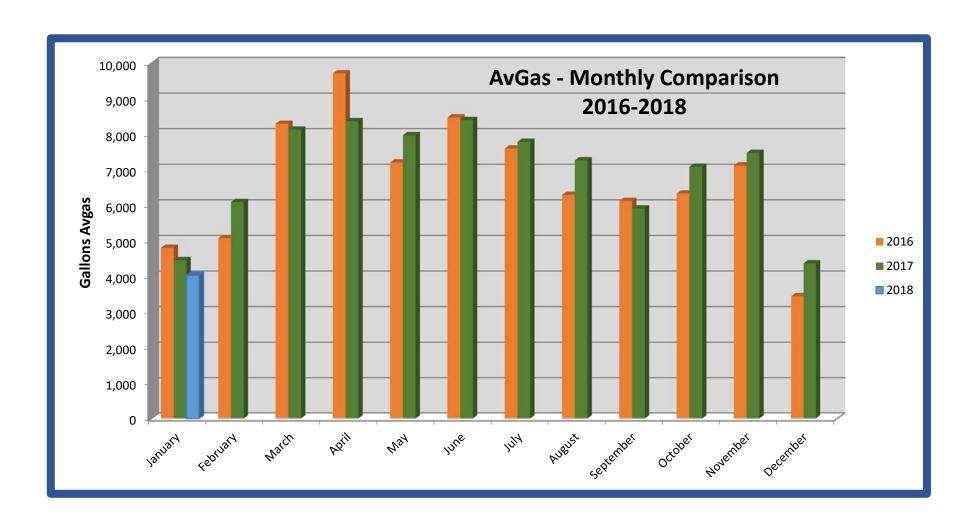

Mr. Rembold stated the project for the 5,000 ft. runway extension, is expected to be completed by June 1<sup>st</sup>, 2018 including EMAS installation.

Charts displayed for AvGas, Jet A sales, Total Aircraft Operations and Enplanements/Deplanements.