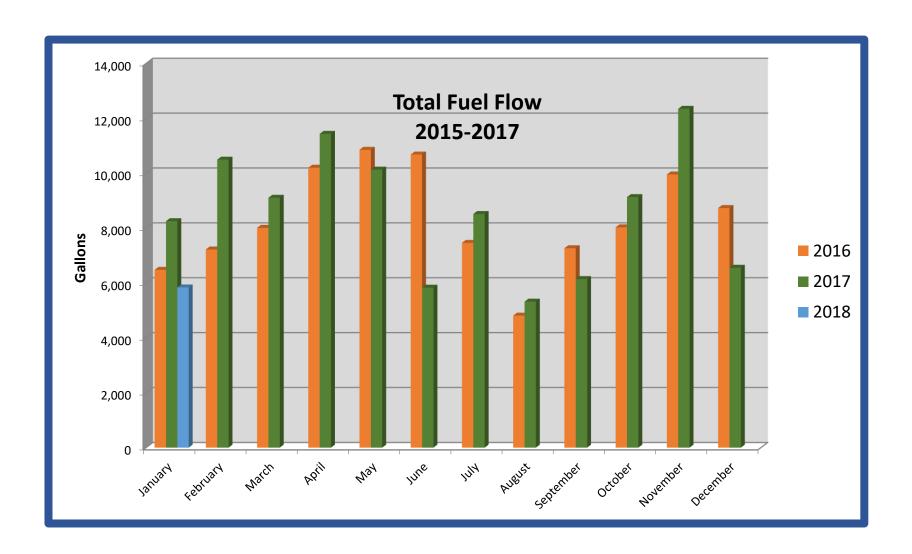

Charts were displayed for AvGas, Jet A sales and aircraft operations. It was noted, the counters were inoperable due to hurricane Irma; September - December numbers were unavailable.

Mr. Rembold stated the project for the 5,000 ft. runway extension, is expected to be completed by June 1<sup>st</sup>, 2018 including EMAS installation.

Charts displayed for AvGas, Jet A sales, Total Aircraft Operations and Enplanements/Deplanements.