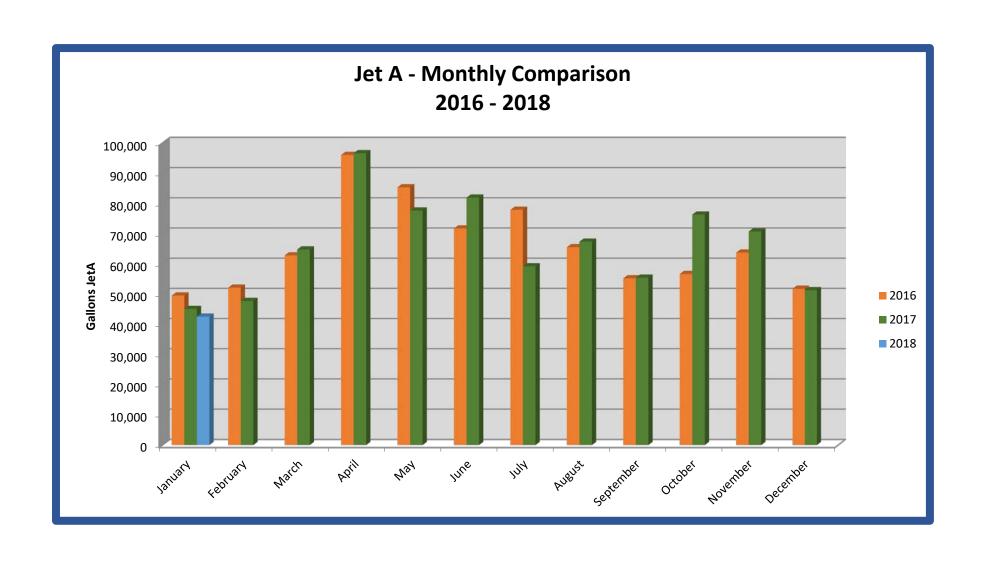

Charts were displayed for AvGas, Jet A sales and aircraft operations. It was noted, the counters were inoperable due to hurricane Irma; September - December numbers were unavailable.

Mr. Rembold stated the project for the 5,000 ft. runway extension, is expected to be completed by June 1<sup>st</sup>, 2018 including EMAS installation.

Charts displayed for AvGas, Jet A sales, Total Aircraft Operations and Enplanements/Deplanements.