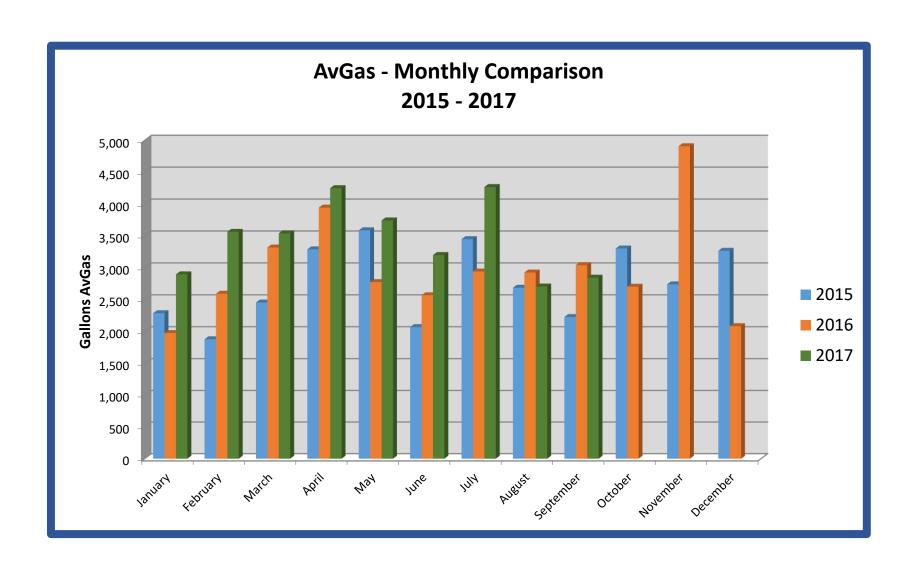

#### **FAA AIP GRANT 13 PROJECT:**

Mr. Rembold stated we received the FAA grant to execute the project.

**RWY07 TREE OBSTRUCTION REMOVAL** – Work Authorizations on County Council agenda for approval.

Charts were displayed for AvGas, Jet A sales and aircraft operations.

**RWY 21 Extension** – Mr. Rembold presented a few photos of the storm drain installation on RWY 21 at HXD.

Charts were displayed for AvGas, Jet A sales, Total Aircraft Operations and Enplanements/Deplanements.