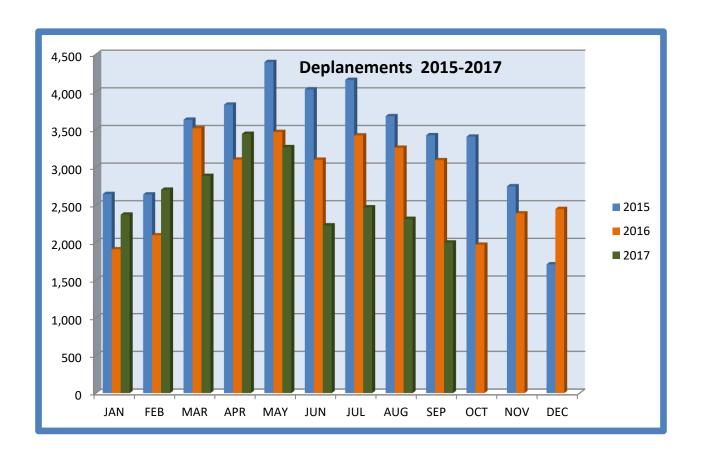

**RWY 21 Extension** – Mr. Rembold presented a few photos of the storm drain installation on RWY 21 at HXD.

Charts were displayed for AvGas, Jet A sales, Total Aircraft Operations and Enplanements/Deplanements.