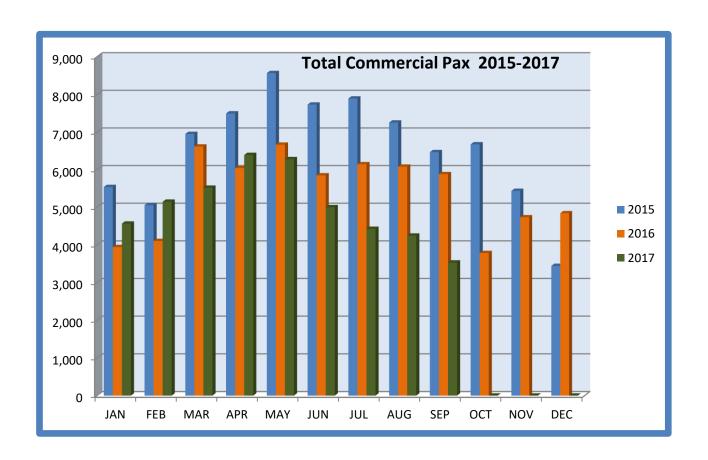

## **ENPLANEMENTS/DEPLANEMENTS**

| r      | LTON HEAD ISLAND PASSENGER ENPLANEMENTS(departures) 2014-2025 |              |        |        |       |       |        |         |         |                   |      |      |  |
|--------|---------------------------------------------------------------|--------------|--------|--------|-------|-------|--------|---------|---------|-------------------|------|------|--|
| HILTO  | N HEAD                                                        | <b>ISLAN</b> | D PASS | SENGER | ENPL/ | ANEME | VTS(de | parture | s) 2014 | <del>1-2025</del> |      |      |  |
|        | 2014                                                          | 2015         | 2016   | 2017   | 2018  | 2019  | 2020   | 2021    | 2022    | 2023              | 2024 | 2025 |  |
| JAN    | 2,725                                                         | 2,896        | 2,032  | 2,197  |       |       |        |         |         |                   |      |      |  |
| FEB    | 2,182                                                         | 2,418        | 2,011  | 2,447  |       |       |        |         |         |                   |      |      |  |
| MAR    | 4,782                                                         | 3,318        | 3,099  | 2,636  |       |       |        |         |         |                   |      |      |  |
| APR    | 5,301                                                         | 3,664        | 2,941  | 2,948  |       |       |        |         |         |                   |      |      |  |
| MAY    | 5,907                                                         | 4,169        | 3,196  | 3,013  |       |       |        |         |         |                   |      |      |  |
| JUN    | 5,337                                                         | 3,696        | 2,749  | 2,774  |       |       |        |         |         |                   |      |      |  |
| JUL    | 5,712                                                         | 3,731        | 2,722  | 1,961  |       |       |        |         |         |                   |      |      |  |
| AUG    | 5,507                                                         | 3,574        | 2,822  | 1,935  |       |       |        |         |         |                   |      |      |  |
| SEP    | 4,547                                                         | 3,041        | 2,788  | 1,533  |       |       |        |         |         |                   |      |      |  |
| OCT    | 5,395                                                         | 3,267        | 1,814  |        |       |       |        |         |         |                   |      |      |  |
| NOV    | 4,056                                                         | 2,691        | 2,348  |        |       |       |        |         |         |                   |      |      |  |
| DEC    | 3,224                                                         | 1,733        | 2,398  |        |       |       |        |         |         |                   |      |      |  |
| TOTALS | 54,675                                                        | 38,198       | 30,920 | 21,444 | 0     | 0     | 0      | 0       | 0       | 0                 | 0    | 0    |  |

| HILTO  | HILTON HEAD ISLAND PASSENGER DEPLANEMENTS(arrivals) 2014-2025 |        |        |        |      |      |      |      |      |      |      |      |  |
|--------|---------------------------------------------------------------|--------|--------|--------|------|------|------|------|------|------|------|------|--|
|        | 2014                                                          | 2015   | 2016   | 2017   | 2018 | 2019 | 2020 | 2021 | 2022 | 2023 | 2024 | 2025 |  |
| JAN    | 2,523                                                         | 2,643  | 1,909  | 2,369  |      |      |      |      |      |      |      |      |  |
| FEB    | 2,382                                                         | 2,637  | 2,094  | 2,700  |      |      |      |      |      |      |      |      |  |
| MAR    | 5,510                                                         | 3,630  | 3,515  | 2,883  |      |      |      |      |      |      |      |      |  |
| APR    | 5,477                                                         | 3,830  | 3,100  | 3,442  |      |      |      |      |      |      |      |      |  |
| MAY    | 6,131                                                         | 4,396  | 3,467  | 3,265  |      |      |      |      |      |      |      |      |  |
| JUN    | 5,887                                                         | 4,033  | 3,098  | 2,226  |      |      |      |      |      |      |      |      |  |
| JUL    | 6,070                                                         | 4,159  | 3,421  | 2,465  |      |      |      |      |      |      |      |      |  |
| AUG    | 5,865                                                         | 3,677  | 3,257  | 2,312  |      |      |      |      |      |      |      |      |  |
| SEP    | 4,448                                                         | 3,424  | 3,092  | 1,998  |      |      |      |      |      |      |      |      |  |
| OCT    | 5,472                                                         | 3,405  | 1,969  |        |      |      |      |      |      |      |      |      |  |
| NOV    | 3,878                                                         | 2,745  | 2,385  |        |      |      |      |      |      |      |      |      |  |
| DEC    | 3,272                                                         | 1,709  | 2,444  |        |      |      |      |      |      |      |      |      |  |
| TOTALS | 56,915                                                        | 38,579 | 33,751 | 23,660 | 0    | 0    | 0    | 0    | 0    | 0    | 0    |      |  |

| TOTAL  | PASSE   | NGER E | NPLAN  | EMENT  | S & DE | PLANE | MENTS | 2014-2 | 025  |      |      |      |  |
|--------|---------|--------|--------|--------|--------|-------|-------|--------|------|------|------|------|--|
|        | 2014    | 2015   | 2,016  | 2017   | 2018   | 2019  | 2020  | 2021   | 2022 | 2023 | 2024 | 2025 |  |
| JAN    | 5,248   | 5,539  | 3,941  | 4,566  |        |       |       |        |      |      |      |      |  |
| FEB    | 4,564   | 5,055  | 4,105  | 5,147  |        |       |       |        |      |      |      |      |  |
| MAR    | 10,292  | 6,948  | 6,614  | 5,519  |        |       |       |        |      |      |      |      |  |
| APR    | 10,778  | 7,494  | 6,041  | 6,390  |        |       |       |        |      |      |      |      |  |
| MAY    | 12,038  | 8,565  | 6,663  | 6,278  |        |       |       |        |      |      |      |      |  |
| JUN    | 11,224  | 7,729  | 5,847  | 5,000  |        |       |       |        |      |      |      |      |  |
| JUL    | 11,782  | 7,890  | 6,143  | 4,426  |        |       |       |        |      |      |      |      |  |
| AUG    | 11,372  | 7,251  | 6,079  | 4,247  |        |       |       |        |      |      |      |      |  |
| SEP    | 8,995   | 6,465  | 5,880  | 3,531  |        |       |       |        |      |      |      |      |  |
| OCT    | 10,867  | 6,672  | 3,783  |        |        |       |       |        |      |      |      |      |  |
| NOV    | 7,934   | 5,436  | 4,733  |        |        |       |       |        |      |      |      |      |  |
| DEC    | 6,496   | 3,442  | 4,842  |        |        |       |       |        |      |      |      |      |  |
| TOTALS | 111,590 | 78,486 | 64,671 | 45,104 |        |       |       |        |      |      |      |      |  |
|        |         | ·      |        |        |        |       |       |        |      |      |      |      |  |