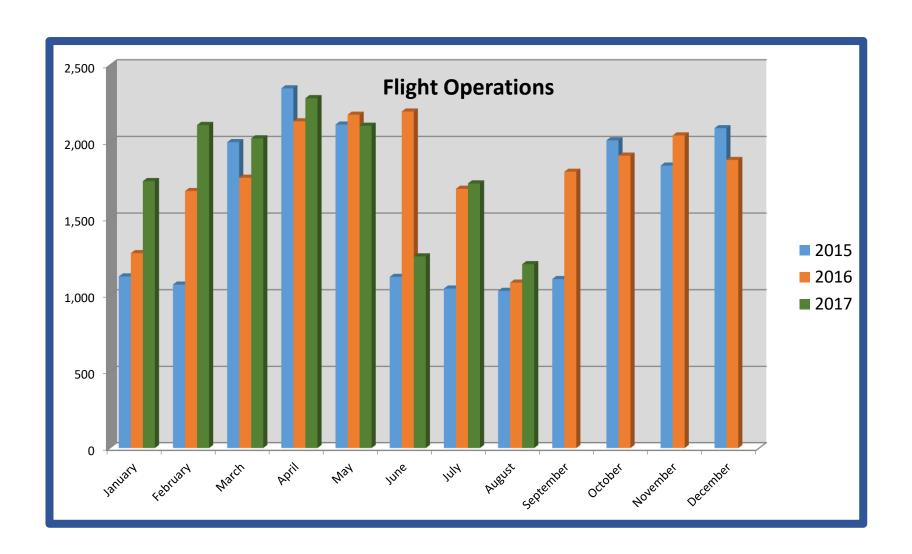

#### **FAA AIP GRANT 13 PROJECT:**

Mr. Rembold stated we received the FAA grant to execute the project.

**RWY07 TREE OBSTRUCTION REMOVAL** – Work Authorizations on County Council agenda for approval.

Charts were displayed for AvGas, Jet A sales and aircraft operations.

**RWY 21 Extension** – Mr. Rembold presented a few photos of the storm drain installation on RWY 21 at HXD.

Charts were displayed for AvGas, Jet A sales, Total Aircraft Operations and Enplanements/Deplanements.