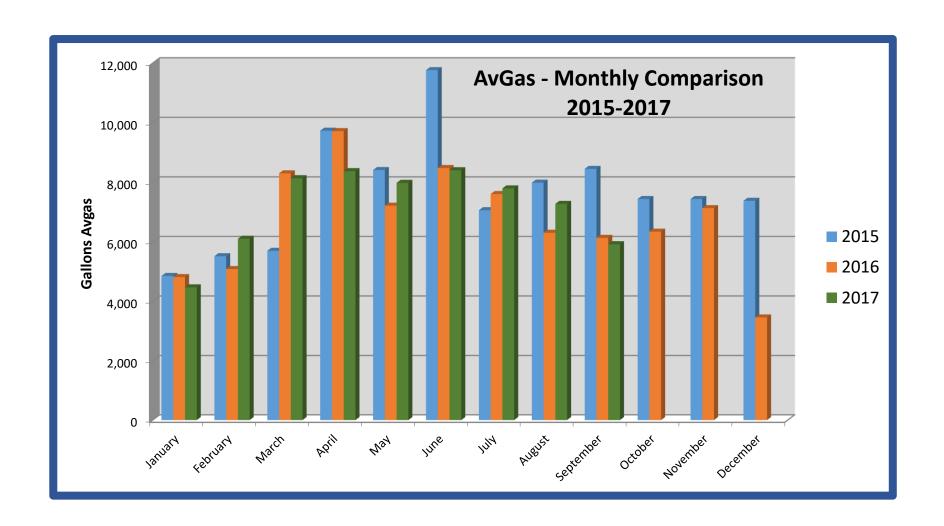

#### **FAA AIP GRANT 13 PROJECT:**

Mr. Rembold stated we received the FAA grant to execute the project.

**RWY07 TREE OBSTRUCTION REMOVAL** – Work Authorizations on County Council agenda for approval.

Charts were displayed for AvGas, Jet A sales and aircraft operations.

**RWY 21 Extension** – Mr. Rembold presented a few photos of the storm drain installation on RWY 21 at HXD.

Charts were displayed for AvGas, Jet A sales, Total Aircraft Operations and Enplanements/Deplanements.