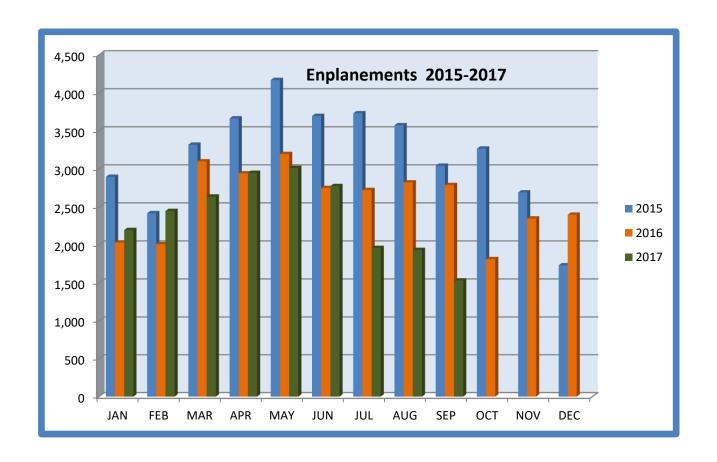

**RWY 21 Extension** – Mr. Rembold presented a few photos of the storm drain installation on RWY 21 at HXD.

Charts were displayed for AvGas, Jet A sales, Total Aircraft Operations and Enplanements/Deplanements.