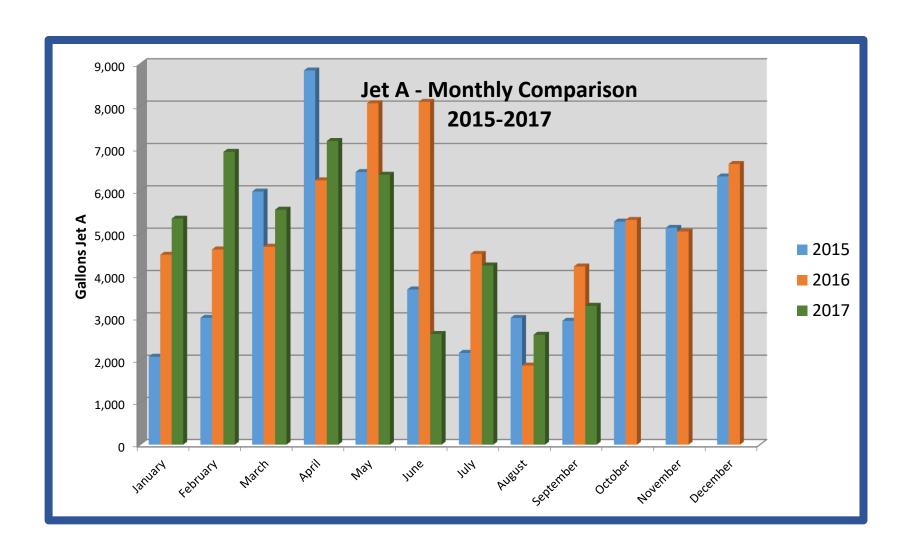

#### **FAA AIP GRANT 13 PROJECT:**

Mr. Rembold stated we received the FAA grant to execute the project.

**RWY07 TREE OBSTRUCTION REMOVAL** – Work Authorizations on County Council agenda for approval.

Charts were displayed for AvGas, Jet A sales and aircraft operations.

**RWY 21 Extension** – Mr. Rembold presented a few photos of the storm drain installation on RWY 21 at HXD.

Charts were displayed for AvGas, Jet A sales, Total Aircraft Operations and Enplanements/Deplanements.