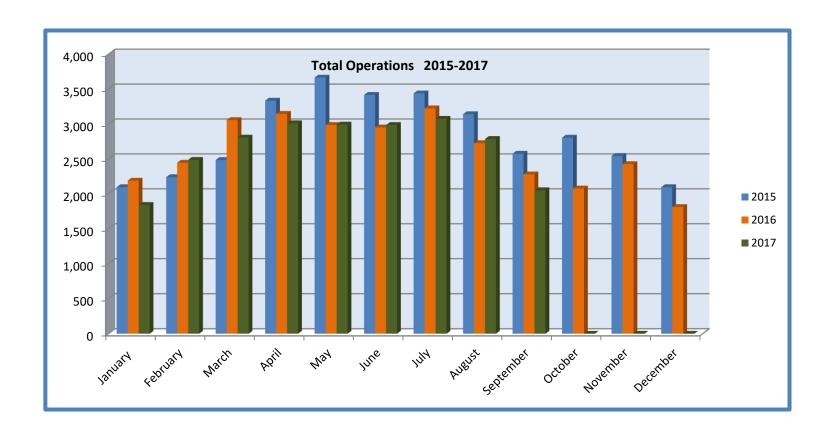

#### HXD TOWER REPORT

|                | ITIN     | ERATE  |          | LOC      | CAL       |        |        |        |               |                 |           | YTD Total |
|----------------|----------|--------|----------|----------|-----------|--------|--------|--------|---------------|-----------------|-----------|-----------|
| TOWER          | AIR TAXI | GA     | MILITARY | LOCAL GA | LOCAL MIL | VFR    | IFR    | Total  | After Hrs. GA | After Hrs. Comm | Total Ops | Ops       |
| January 2017   | 308      | 1,154  | 18       | 200      | 92        | 984    | 788    | 1,772  | 65            | 3               | 1,840     | 1,840     |
| February 2017  | 367      | 1,666  | 42       | 256      | 72        | 1,358  | 1,045  | 2,403  | 83            | 0               | 2,486     | 4,326     |
| March 2017     | 448      | 1,902  | 24       | 312      | 22        | 1,206  | 1,503  | 2,709  | 96            | 0               | 2,805     | 7,131     |
| April 2017     | 636      | 2,163  | 20       | 172      | 20        | 1,372  | 1,638  | 3,010  | 0             | 0               | 3,010     | 10,141    |
| May 2017       | 548      | 2,073  | 28       | 334      | 8         | 1,590  | 1,401  | 2,991  | 0             | 0               | 2,991     | 13,132    |
| June 2017      | 525      | 2,190  | 40       | 194      | 34        | 1,316  | 1,667  | 2,983  | 0             | 2               | 2,985     | 16,117    |
| July 2017      | 463      | 2,360  | 17       | 204      | 30        | 1,853  | 1,221  | 3,074  | 0             | 0               | 3,074     | 19,191    |
| August 2017    | 412      | 2,075  | 9        | 254      | 18        | 1,329  | 1,456  | 2,785  | 0             | 0               | 2,785     | 21,976    |
| September 2017 | 383      | 1,500  | 18       | 146      | 4         | 1,003  | 1,048  | 2,051  | 0             | 0               | 2,051     | 24,027    |
| October 2017   |          |        |          |          |           |        |        | 0      |               |                 | 0         | 24,027    |
| November 2017  |          |        |          |          |           |        |        | 0      |               |                 | 0         | 24,027    |
| December 2017  |          |        |          |          |           |        |        | 0      |               |                 | 0         | 24,027    |
| TOTALS 2017    | 4,090    | 17,083 | 216      | 2,072    | 300       | 12,011 | 11,767 | 23,778 | 244           | 5               | 24,027    |           |
|                | ITIN     | ERATE  |          | LOC      |           |        |        |        |               |                 |           | YTD Total |
| TOWER          | AIR TAXI | GA     | MILITARY | LOCAL GA | LOCAL MIL | VFR    | IFR    | Total  | After Hrs. GA | After Hrs. Comm | Total Ops |           |
| January 2016   | 386      | 1,367  | 8        | 206      | 30        | 1,073  | 924    | 1,997  | 186           | 5               | 2,188     | 2,188     |
| February 2016  | 393      | 1,490  | 32       | 316      | 48        | 1,326  | 953    | 2,279  | 166           | 0               | 2,445     | 4,633     |
| March 2016     | 711      | 1,856  | 45       | 214      | 76        | 1,540  | 1,362  | 2,902  | 113           | 41              | 3,056     | 7,689     |
| April 2016     | 747      | 1,966  | 30       | 218      | 14        | 1,402  | 1,573  | 2,975  | 126           | 44              | 3,145     | 10,834    |
| May 2016       | 569      | 1,883  | 24       | 299      | 36        | 1,399  | 1,412  | 2,811  | 126           | 48              | 2,985     | 13,819    |
| June 2016      | 441      | 1,996  | 31       | 286      | 42        | 1,607  | 1,189  | 2,796  | 132           | 22              | 2,950     | 16,769    |
| July 2016      | 490      | 2,317  | 21       | 330      | 18        | 1,870  | 1,306  | 3,176  | 22            | 26              | 3,224     | 19,993    |
| August 2016    | 461      | 1,818  | 18       | 285      | 52        | 1,485  | 1,149  | 2,634  | 60            | 31              | 2,725     | 22,718    |
| September 2016 | 424      | 1,526  | 24       | 184      | 51        | 1,070  | 1,139  | 2,209  | 54            | 15              | 2,278     | 24,996    |
| October 2016   | 340      | 1,501  | 17       | 160      | 12        | 1,042  | 988    | 2,030  | 46            | 0               | 2,076     | 27,072    |
| November 2016  | 463      | 1,725  | 21       | 108      | 37        | 1,112  | 1,242  | 2,354  | 68            | 3               | 2,425     | 29,497    |
| December 2016  | 337      | 1,100  | 16       | 119      | 40        | 750    | 862    | 1,612  | 190           | 8               | 1,810     | 31,307    |
| TOTALS 2016    | 5,762    | 20,545 | 287      | 2,725    | 456       |        | 14,099 | 29,775 | 1,289         | 243             | 31,307    |           |
|                |          | ERATE  |          | LOC      |           |        |        |        |               |                 |           | YTD Total |
| TOWER          | AIR TAXI | GA     | MILITARY | LOCAL GA |           | VFR    | IFR    | Total  | After Hrs. GA | After Hrs. Comm | Total Ops |           |
| January 2015   | 485      | 1,201  | 26       | 282      | 26        | 1,044  | 976    | 2,020  | 67            | 8               | 2,095     | 2,095     |
| February 2015  | 408      | 1,257  | 16       | 448      | 26        | 1,232  | 923    | 2,155  | 69            | 14              | 2,238     | 4,333     |
| March 2015     | 449      | 1,478  | 41       | 230      | 62        | 1,109  | 1,151  | 2,260  | 173           | 51              | 2,484     | 6,817     |
| April 2015     | 598      | 2,010  | 48       | 380      | 58        | 1,489  | 1,605  | 3,094  | 183           | 57              | 3,334     | 10,151    |
| May 2015       | 679      | 2,274  | 27       | 466      | 26        | 1,839  | 1,633  | 3,472  | 135           | 57              | 3,664     | 13,815    |
| June 2015      | 520      | 2,092  | 19       | 482      | 27        | 1,817  | 1,323  | 3,140  | 224           | 52              | 3,416     | 17,231    |
| July 2015      | 503      | 2,337  | 22       | 308      | 20        | 1,741  | 1,449  | 3,190  | 187           | 61              | 3,438     | 20,669    |
| August 2015    | 474      | 1,910  | 36       | 400      | 66        | 1,800  | 1,086  | 2,886  | 196           | 58              | 3,140     | 23,809    |
| September 2015 | 425      | 1,627  | 13       | 288      | 26        | 1,203  | 1,176  | 2,379  | 156           | 39              | 2,574     | 26,383    |
| October 2015   | 509      | 1,786  | 65       | 224      | 60        | 1,232  | 1,366  | 2,598  | 165           | 41              | 2,804     | 29,187    |
| November 2015  | 488      | 1,539  | 19       | 249      | 4         | 1,076  | 1,223  | 2,299  | 200           | 43              | 2,542     | 31,729    |
| December 2015  | 340      | 1,250  | 14       | 250      | 22        | 1,044  | 832    | 1,876  | 210           | 9               | 2,095     | 33,824    |
| TOTALS 2015    | 5,878    | 20,761 | 346      | 4,007    | 423       | 16,626 | 14,743 | 31,369 | 1,965         | 490             | 33,824    |           |