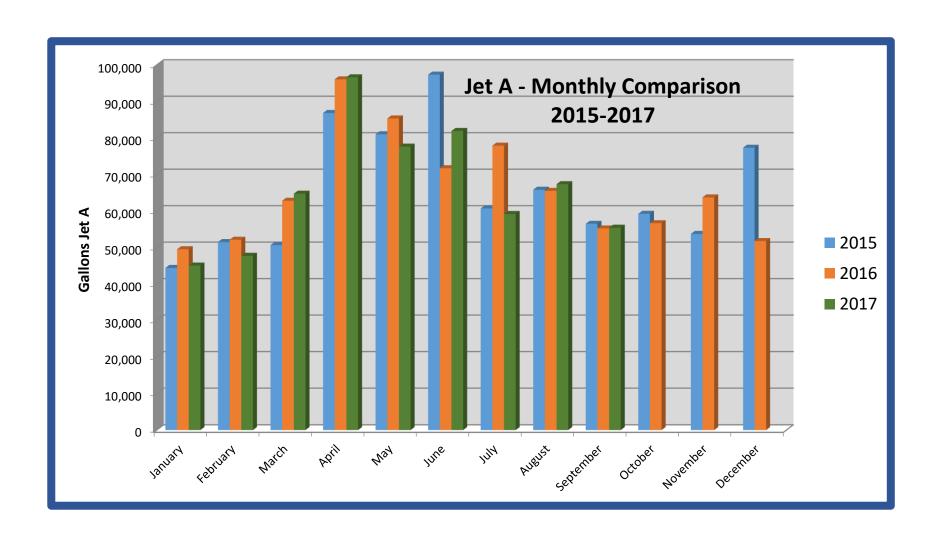

#### **FAA AIP GRANT 13 PROJECT:**

Mr. Rembold stated we received the FAA grant to execute the project.

**RWY07 TREE OBSTRUCTION REMOVAL** – Work Authorizations on County Council agenda for approval.

Charts were displayed for AvGas, Jet A sales and aircraft operations.

**RWY 21 Extension** – Mr. Rembold presented a few photos of the storm drain installation on RWY 21 at HXD.

Charts were displayed for AvGas, Jet A sales, Total Aircraft Operations and Enplanements/Deplanements.