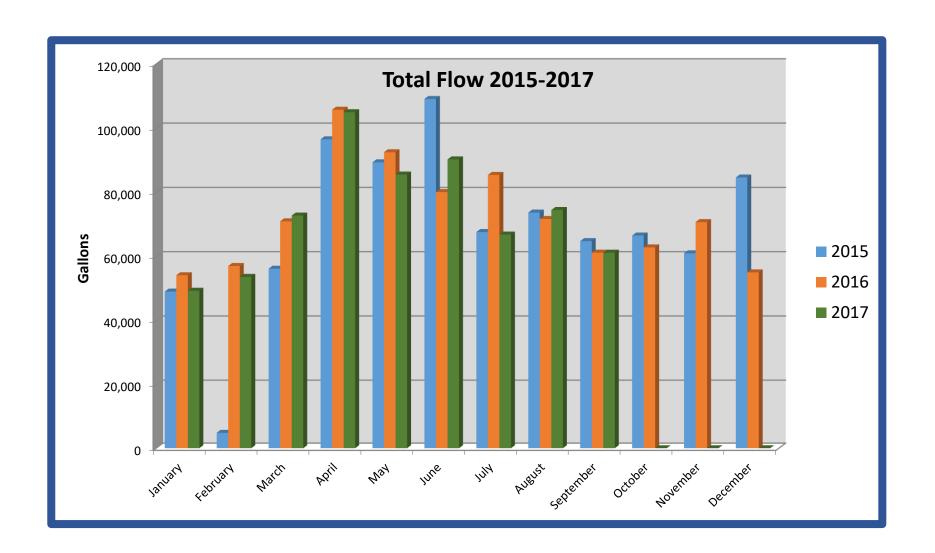

**RWY 21 Extension** – Mr. Rembold presented a few photos of the storm drain installation on RWY 21 at HXD.

Charts were displayed for AvGas, Jet A sales, Total Aircraft Operations and Enplanements/Deplanements.