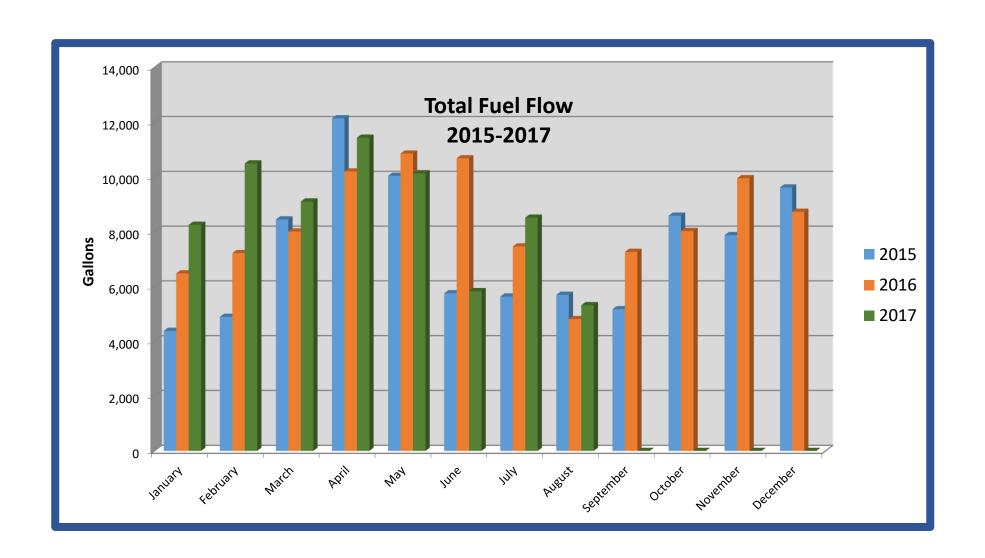

Charts were displayed for AvGas, Jet A sales and aircraft operations.

# **ARW FUEL OPS**

|            | Avgas  | Jet A  | Total<br>Flow | Total<br>Flight<br>Ops |
|------------|--------|--------|---------------|------------------------|
| 2017       |        |        |               |                        |
|            |        |        |               |                        |
| January    | 2,902  | 5,347  | 8,249         | 1,744                  |
| February   | 3,568  | 6,924  | 10,492        | 2,110                  |
| March      | 3,544  | 5,559  | 9,103         | 2,023                  |
| April      | 4,252  | 7,181  | 11,433        | 2,285                  |
| May        | 3,746  | 6,384  | 10,130        | 2,105                  |
| June       | 3,204  | 2,623  | 5,827         | 1,253                  |
| July       | 4,270  | 4,241  | 8,511         | 1,729                  |
| August     | 2,711  | 2,605  | 5,316         | 1,202                  |
| September  |        |        | 0             |                        |
| October    |        |        | 0             |                        |
| November   |        |        | 0             |                        |
| December   |        |        | 0             |                        |
|            |        |        |               | ·                      |
| 2017 Total | 28,197 | 40,864 | 69,061        | 14,451                 |

|            | Avgas  | Jet A  | Total<br>Flow | Total<br>Flight<br>Ops |
|------------|--------|--------|---------------|------------------------|
| 2016       | 3      | 00171  |               | - P                    |
|            |        |        |               |                        |
| January    | 1,982  | 4,494  | 6,476         | 1,274                  |
| February   | 2,598  | 4,619  | 7,217         | 1,679                  |
| March      | 3,322  | 4,684  | 8,006         | 1,766                  |
| April      | 3,947  | 6,251  | 10,198        | 2,134                  |
| May        | 2,780  | 8,072  | 10,852        | 2,177                  |
| June       | 2,574  | 8,105  | 10,679        | 2,198                  |
| July       | 2,946  | 4,513  | 7,459         | 1,694                  |
| August     | 2,930  | 1,877  | 4,807         | 1,082                  |
| September  | 3,046  | 4,217  | 7,263         | 1,805                  |
| October    | 2,708  | 5,316  | 8,024         | 1,910                  |
| November   | 4,909  | 5,043  | 9,952         | 2,042                  |
| December   | 2,090  | 6,638  | 8,728         | 1,882                  |
|            |        |        |               |                        |
| 2016 Total | 35,832 | 63,829 | 99,661        | 21,643                 |

|            | Avgas  | Jet A  | Total<br>Flow | Total<br>Flight<br>Ops |
|------------|--------|--------|---------------|------------------------|
| 2015       | J      |        |               | ·                      |
|            |        |        |               |                        |
| January    | 2,293  | 2,086  | 4,379         | 1,122                  |
| February   | 1,885  | 3,004  | 4,889         | 1,069                  |
| March      | 2,460  | 5,987  | 8,447         | 1,998                  |
| April      | 3,293  | 8,846  | 12,139        | 2,349                  |
| May        | 3,592  | 6,447  | 10,039        | 2,113                  |
| June       | 2,076  | 3,674  | 5,750         | 1,119                  |
| July       | 3,453  | 2,177  | 5,630         | 1,043                  |
| August     | 2,692  | 3,002  | 5,694         | 1,028                  |
| September  | 2,233  | 2,935  | 5,168         | 1,105                  |
| October    | 3,307  | 5,277  | 8,584         | 2,010                  |
| November   | 2,745  | 5,130  | 7,875         | 1,845                  |
| December   | 3,271  | 6,343  | 9,614         | 2,089                  |
|            |        |        |               |                        |
| 2015 Total | 33,300 | 54,908 | 88,208        | 18,890                 |