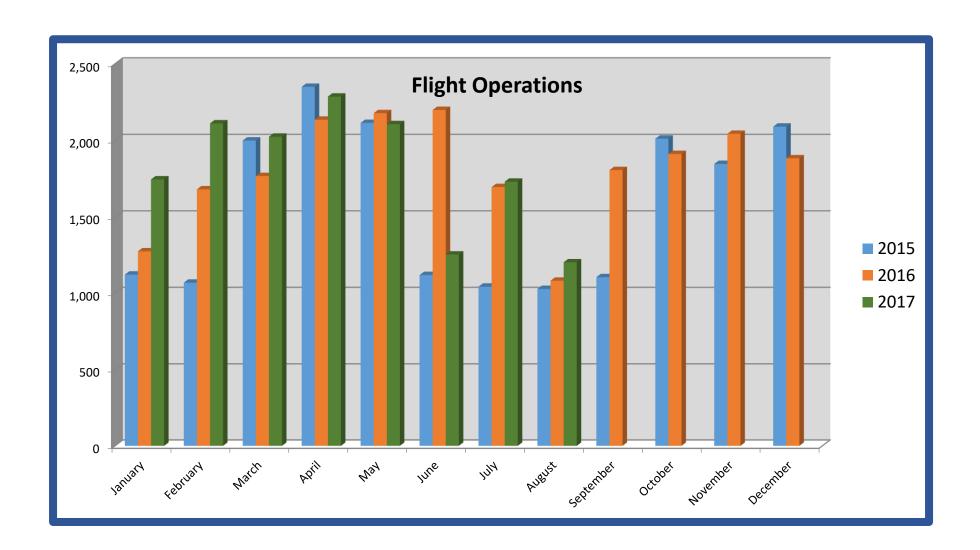

Charts were displayed for AvGas, Jet A sales and aircraft operations.

Charts were displayed for AvGas, Jet A sales, Total Aircraft Operations and Enplanements/Deplanements.