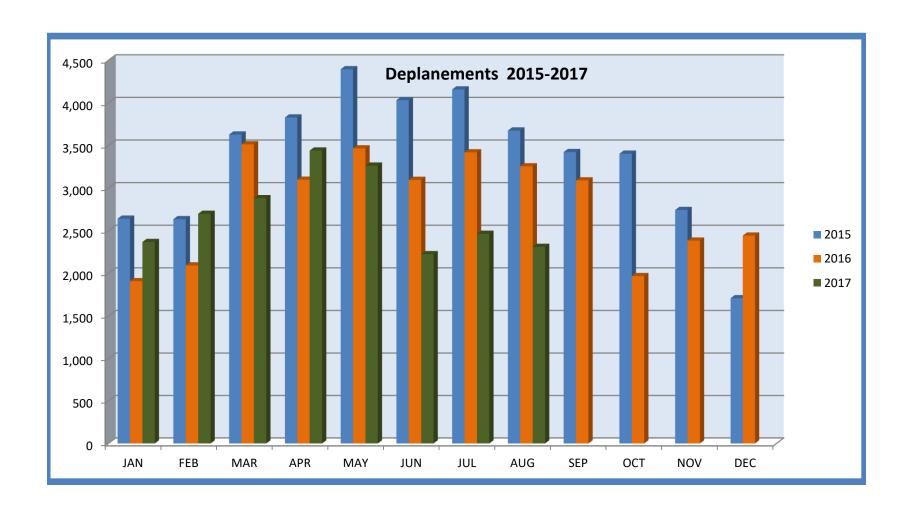

Charts were displayed for AvGas, Jet A sales, Total Aircraft Operations and Enplanements/Deplanements.

| HILTO  | N HEAD | ISLAN  | D PASS | SENGER | DEPLA | NEME | NTS(arr | ivals) 2 | 2014-20 | 025  |      |      |  |
|--------|--------|--------|--------|--------|-------|------|---------|----------|---------|------|------|------|--|
|        | 2014   | 2015   | 2016   | 2017   | 2018  | 2019 | 2020    | 2021     | 2022    | 2023 | 2024 | 2025 |  |
| JAN    | 2,523  | 2,643  | 1,909  | 2,369  |       |      |         |          |         |      |      |      |  |
| FEB    | 2,382  | 2,637  | 2,094  | 2,700  |       |      |         |          |         |      |      |      |  |
| MAR    | 5,510  | 3,630  | 3,515  | 2,883  |       |      |         |          |         |      |      |      |  |
| APR    | 5,477  | 3,830  | 3,100  | 3,442  |       |      |         |          |         |      |      |      |  |
| MAY    | 6,131  | 4,396  | 3,467  | 3,265  |       |      |         |          |         |      |      |      |  |
| JUN    | 5,887  | 4,033  | 3,098  | 2,226  |       |      |         |          |         |      |      |      |  |
| JUL    | 6,070  | 4,159  | 3,421  | 2,465  |       |      |         |          |         |      |      |      |  |
| AUG    | 5,865  | 3,677  | 3,257  | 2,312  |       |      |         |          |         |      |      |      |  |
| SEP    | 4,448  | 3,424  | 3,092  |        |       |      |         |          |         |      |      |      |  |
| OCT    | 5,472  | 3,405  | 1,969  |        |       |      |         |          |         |      |      |      |  |
| NOV    | 3,878  | 2,745  | 2,385  |        |       |      |         |          |         |      |      |      |  |
| DEC    | 3,272  | 1,709  | 2,444  |        |       |      |         |          |         |      |      |      |  |
| TOTALS | 56,915 | 38,579 | 33,751 | 21,662 | 0     | 0    | 0       | 0        | 0       | 0    | 0    |      |  |