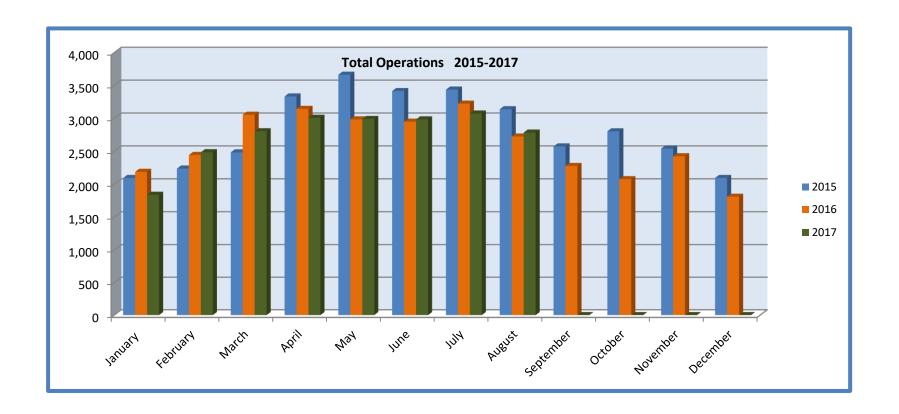

Charts were displayed for AvGas, Jet A sales, Total Aircraft Operations and Enplanements/Deplanements.

## HXD TOWER REPORT

|                | ITIN     | ERATE  |          | LOC      | CAL       |        |        |        |               |                 |           | YTD Total |
|----------------|----------|--------|----------|----------|-----------|--------|--------|--------|---------------|-----------------|-----------|-----------|
| TOWER          | AIR TAXI | GA     | MILITARY |          | LOCAL MIL | VFR    | IFR    | Total  | After Hrs. GA | After Hrs. Comm | Total Ops | Ops       |
| January 2017   | 308      | 1,154  | 18       | 200      | 92        | 984    | 788    | 1,772  | 65            | 3               | 1,840     | 1,840     |
| February 2017  | 367      | 1,666  | 42       | 256      | 72        | 1,358  | 1,045  | 2,403  | 83            | 0               | 2,486     | 4,326     |
| March 2017     | 448      | 1,902  | 24       | 312      | 22        | 1,206  | 1,503  | 2,709  | 96            | 0               | 2,805     | 7,131     |
| April 2017     | 636      | 2,163  | 20       | 172      | 20        | 1,372  | 1,638  | 3,010  | 0             | 0               | 3,010     | 10,141    |
| May 2017       | 548      | 2,073  | 28       | 334      | 8         | 1,590  | 1,401  | 2,991  | 0             | 0               | 2,991     | 13,132    |
| June 2017      | 525      | 2,190  | 40       | 194      | 34        | 1,316  | 1,667  | 2,983  | 0             | 2               | 2,985     | 16,117    |
| July 2017      | 463      | 2,360  | 17       | 204      | 30        | 1,853  | 1,221  | 3,074  | 0             | 0               | 3,074     | 19,191    |
| August 2017    | 412      | 2,075  | 9        | 254      | 18        | 1,329  | 1,456  | 2,785  | 0             | 0               | 2,785     | 21,976    |
| September 2017 |          |        |          |          |           | ·      |        | 0      |               |                 | 0         | 21,976    |
| October 2017   |          |        |          |          |           |        |        | 0      |               |                 | 0         | 21,976    |
| November 2017  |          |        |          |          |           |        |        | 0      |               |                 | 0         | 21,976    |
| December 2017  |          |        |          |          |           |        |        | 0      |               |                 | 0         | 21,976    |
| TOTALS 2017    | 3,707    | 15,583 | 198      | 1,926    | 296       | 11,008 | 10,719 | 21,727 | 244           | 5               | 21,976    |           |
|                | ITIN     | ERATE  |          | LOC      | CAL       |        |        |        |               |                 |           | YTD Total |
| TOWER          | AIR TAXI | GA     | MILITARY | LOCAL GA | LOCAL MIL | VFR    | IFR    | Total  | After Hrs. GA | After Hrs. Comm | Total Ops |           |
| January 2016   | 386      | 1,367  | 8        | 206      | 30        | 1,073  | 924    | 1,997  | 186           | 5               | 2,188     | 2,188     |
| February 2016  | 393      | 1,490  | 32       | 316      | 48        | 1,326  | 953    | 2,279  | 166           | 0               | 2,445     | 4,633     |
| March 2016     | 711      | 1,856  | 45       | 214      | 76        | 1,540  | 1,362  | 2,902  | 113           | 41              | 3,056     | 7,689     |
| April 2016     | 747      | 1,966  | 30       | 218      | 14        | 1,402  | 1,573  | 2,975  | 126           | 44              | 3,145     | 10,834    |
| May 2016       | 569      | 1,883  | 24       | 299      | 36        | 1,399  | 1,412  | 2,811  | 126           | 48              | 2,985     | 13,819    |
| June 2016      | 441      | 1,996  | 31       | 286      | 42        | 1,607  | 1,189  | 2,796  | 132           | 22              | 2,950     | 16,769    |
| July 2016      | 490      | 2,317  | 21       | 330      | 18        | 1,870  | 1,306  | 3,176  | 22            | 26              | 3,224     | 19,993    |
| August 2016    | 461      | 1,818  | 18       | 285      | 52        | 1,485  | 1,149  | 2,634  | 60            | 31              | 2,725     | 22,718    |
| September 2016 | 424      | 1,526  | 24       | 184      | 51        | 1,070  | 1,139  | 2,209  | 54            | 15              | 2,278     | 24,996    |
| October 2016   | 340      | 1,501  | 17       | 160      | 12        | 1,042  | 988    | 2,030  | 46            | 0               | 2,076     | 27,072    |
| November 2016  | 463      | 1,725  | 21       | 108      | 37        | 1,112  | 1,242  | 2,354  | 68            | 3               | 2,425     | 29,497    |
| December 2016  | 337      | 1,100  | 16       | 119      | 40        | 750    | 862    | 1,612  | 190           | 8               | 1,810     | 31,307    |
| TOTALS 2016    | 5,762    | 20,545 | 287      | 2,725    | 456       |        | 14,099 | 29,775 | 1,289         | 243             | 31,307    |           |
|                |          | ERATE  |          | LOC      |           |        |        |        |               |                 |           | YTD Total |
| TOWER          | AIR TAXI | GA     | MILITARY | LOCAL GA |           | VFR    | IFR    | Total  | After Hrs. GA | After Hrs. Comm | Total Ops |           |
| January 2015   | 485      | 1,201  | 26       | 282      | 26        | 1,044  | 976    | 2,020  | 67            | 8               | 2,095     | 2,095     |
| February 2015  | 408      | 1,257  | 16       | 448      | 26        | 1,232  | 923    | 2,155  | 69            | 14              | 2,238     | 4,333     |
| March 2015     | 449      | 1,478  | 41       | 230      | 62        | 1,109  | 1,151  | 2,260  | 173           | 51              | 2,484     | 6,817     |
| April 2015     | 598      | 2,010  | 48       | 380      | 58        | 1,489  | 1,605  | 3,094  | 183           | 57              | 3,334     | 10,151    |
| May 2015       | 679      | 2,274  | 27       | 466      | 26        | 1,839  | 1,633  | 3,472  | 135           | 57              | 3,664     | 13,815    |
| June 2015      | 520      | 2,092  | 19       | 482      | 27        | 1,817  | 1,323  | 3,140  | 224           | 52              | 3,416     | 17,231    |
| July 2015      | 503      | 2,337  | 22       | 308      | 20        | 1,741  | 1,449  | 3,190  | 187           | 61              | 3,438     | 20,669    |
| August 2015    | 474      | 1,910  | 36       | 400      | 66        | 1,800  | 1,086  | 2,886  | 196           | 58              | 3,140     | 23,809    |
| September 2015 | 425      | 1,627  | 13       | 288      | 26        | 1,203  | 1,176  | 2,379  | 156           | 39              | 2,574     | 26,383    |
| October 2015   | 509      | 1,786  | 65       | 224      | 60        | 1,232  | 1,366  | 2,598  | 165           | 41              | 2,804     | 29,187    |
| November 2015  | 488      | 1,539  | 19       | 249      | 4         | 1,076  | 1,223  | 2,299  | 200           | 43              | 2,542     | 31,729    |
| December 2015  | 340      | 1,250  | 14       | 250      | 22        | 1,044  | 832    | 1,876  | 210           | 9               | 2,095     | 33,824    |
| TOTALS 2015    | 5,878    | 20,761 | 346      | 4,007    | 423       | 16,626 | 14,743 | 31,369 | 1,965         | 490             | 33,824    |           |