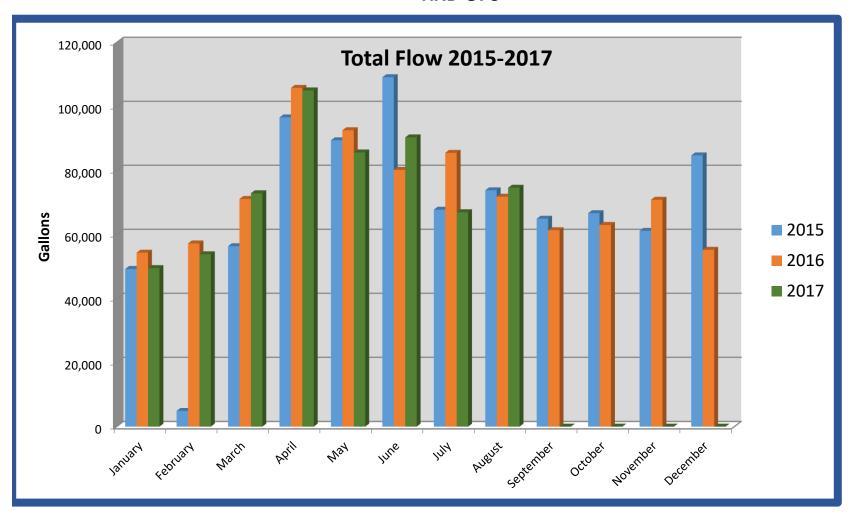

Charts were displayed for AvGas, Jet A sales, Total Aircraft Operations and Enplanements/Deplanements.

# **HXD FUEL OPS**

|            |        |         | Total   |
|------------|--------|---------|---------|
|            | Avgas  | Jet A   | Flow    |
| 2017       |        |         |         |
|            |        |         |         |
| January    | 4,467  | 45,026  | 49,493  |
| February   | 6,099  | 47,695  | 53,794  |
| March      | 8,133  | 64,731  | 72,864  |
| April      | 8,371  | 96,634  | 105,005 |
| May        | 7,977  | 77,640  | 85,617  |
| June       | 8,402  | 81,923  | 90,325  |
| July       | 7,791  | 59,155  | 66,946  |
| August     | 7,271  | 67,324  | 74,595  |
| September  | •      |         | 0       |
| October    |        |         | 0       |
| November   |        |         | 0       |
| December   |        |         | 0       |
|            |        |         |         |
| 2017 Total | 58,511 | 540,128 | 598,639 |

|            |        |         | Total   |
|------------|--------|---------|---------|
|            | Avgas  | Jet A   | Flow    |
| 2016       |        |         |         |
|            |        |         |         |
| January    | 4,813  | 49,489  | 54,302  |
| February   | 5,082  | 52,104  | 57,186  |
| March      | 8,296  | 62,786  | 71,082  |
| April      | 9,714  | 96,077  | 105,791 |
| May        | 7,211  | 85,347  | 92,558  |
| June       | 8,476  | 71,700  | 80,176  |
| July       | 7,602  | 77,893  | 85,495  |
| August     | 6,301  | 65,499  | 71,800  |
| September  | 6,130  | 55,190  | 61,320  |
| October    | 6,338  | 56,624  | 62,962  |
| November   | 7,127  | 63,711  | 70,838  |
| December   | 3,455  | 51,740  | 55,195  |
|            |        |         |         |
| 2016 Total | 80,545 | 788,160 | 868,705 |

|            |        |         | Total   |
|------------|--------|---------|---------|
|            | Avgas  | Jet A   | Flow    |
| 2015       |        |         |         |
|            |        |         |         |
| January    | 4,850  | 44,370  | 49,220  |
| February   | 5,513  | 51,463  | 4,889   |
| March      | 5,694  | 50,635  | 56,329  |
| April      | 9,728  | 86,852  | 96,580  |
| May        | 8,408  | 81,019  | 89,427  |
| June       | 11,763 | 97,366  | 109,129 |
| July       | 7,059  | 60,679  | 67,738  |
| August     | 7,984  | 65,808  | 73,792  |
| September  | 8,446  | 56,467  | 64,913  |
| October    | 7,434  | 59,213  | 66,647  |
| November   | 7,433  | 53,689  | 61,122  |
| December   | 7,375  | 77,324  | 84,699  |
|            |        |         |         |
| 2015 Total | 91,687 | 784,885 | 824,485 |