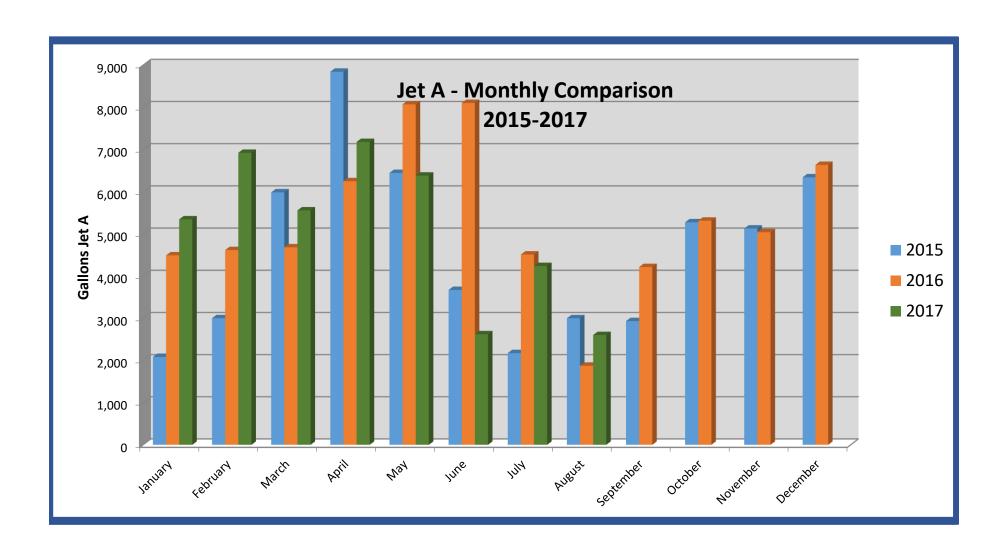

Charts were displayed for AvGas, Jet A sales and aircraft operations.

Charts were displayed for AvGas, Jet A sales, Total Aircraft Operations and Enplanements/Deplanements.