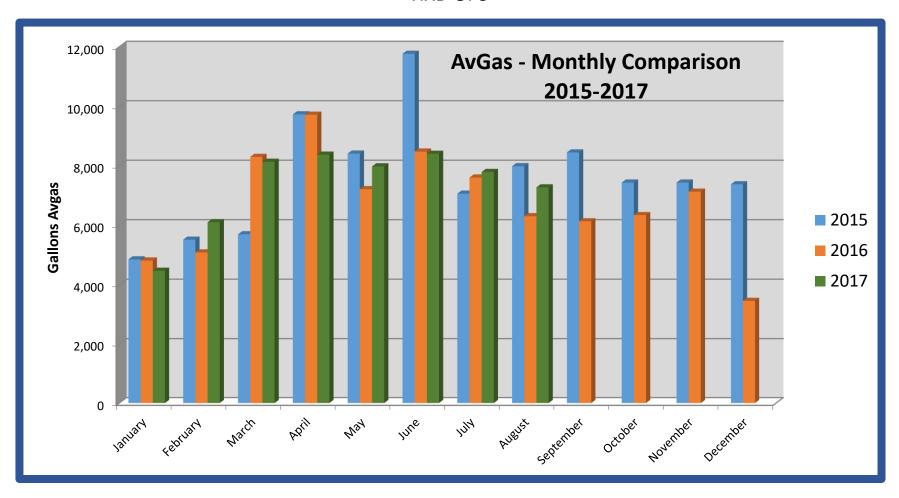

Charts were displayed for AvGas, Jet A sales and aircraft operations.

# **ARW FUEL OPS**

|            | Avgas  | Jet A  | Total<br>Flow | Total<br>Flight<br>Ops |
|------------|--------|--------|---------------|------------------------|
| 2017       |        |        |               |                        |
|            |        |        |               |                        |
| January    | 2,902  | 5,347  | 8,249         | 1,744                  |
| February   | 3,568  | 6,924  | 10,492        | 2,110                  |
| March      | 3,544  | 5,559  | 9,103         | 2,023                  |
| April      | 4,252  | 7,181  | 11,433        | 2,285                  |
| May        | 3,746  | 6,384  | 10,130        | 2,105                  |
| June       | 3,204  | 2,623  | 5,827         | 1,253                  |
| July       | 4,270  | 4,241  | 8,511         | 1,729                  |
| August     | 2,711  | 2,605  | 5,316         | 1,202                  |
| September  |        |        | 0             |                        |
| October    |        |        | 0             |                        |
| November   |        |        | 0             |                        |
| December   |        |        | 0             |                        |
|            |        |        |               | ·                      |
| 2017 Total | 28,197 | 40,864 | 69,061        | 14,451                 |

|            | Avgas  | Jet A  | Total<br>Flow | Total<br>Flight<br>Ops |
|------------|--------|--------|---------------|------------------------|
| 2016       | 3      | 00171  |               | - P                    |
|            |        |        |               |                        |
| January    | 1,982  | 4,494  | 6,476         | 1,274                  |
| February   | 2,598  | 4,619  | 7,217         | 1,679                  |
| March      | 3,322  | 4,684  | 8,006         | 1,766                  |
| April      | 3,947  | 6,251  | 10,198        | 2,134                  |
| May        | 2,780  | 8,072  | 10,852        | 2,177                  |
| June       | 2,574  | 8,105  | 10,679        | 2,198                  |
| July       | 2,946  | 4,513  | 7,459         | 1,694                  |
| August     | 2,930  | 1,877  | 4,807         | 1,082                  |
| September  | 3,046  | 4,217  | 7,263         | 1,805                  |
| October    | 2,708  | 5,316  | 8,024         | 1,910                  |
| November   | 4,909  | 5,043  | 9,952         | 2,042                  |
| December   | 2,090  | 6,638  | 8,728         | 1,882                  |
|            |        |        |               |                        |
| 2016 Total | 35,832 | 63,829 | 99,661        | 21,643                 |

|            | Avgas  | Jet A  | Total<br>Flow | Total<br>Flight<br>Ops |
|------------|--------|--------|---------------|------------------------|
| 2015       | J      |        |               | ·                      |
|            |        |        |               |                        |
| January    | 2,293  | 2,086  | 4,379         | 1,122                  |
| February   | 1,885  | 3,004  | 4,889         | 1,069                  |
| March      | 2,460  | 5,987  | 8,447         | 1,998                  |
| April      | 3,293  | 8,846  | 12,139        | 2,349                  |
| May        | 3,592  | 6,447  | 10,039        | 2,113                  |
| June       | 2,076  | 3,674  | 5,750         | 1,119                  |
| July       | 3,453  | 2,177  | 5,630         | 1,043                  |
| August     | 2,692  | 3,002  | 5,694         | 1,028                  |
| September  | 2,233  | 2,935  | 5,168         | 1,105                  |
| October    | 3,307  | 5,277  | 8,584         | 2,010                  |
| November   | 2,745  | 5,130  | 7,875         | 1,845                  |
| December   | 3,271  | 6,343  | 9,614         | 2,089                  |
|            |        |        |               |                        |
| 2015 Total | 33,300 | 54,908 | 88,208        | 18,890                 |