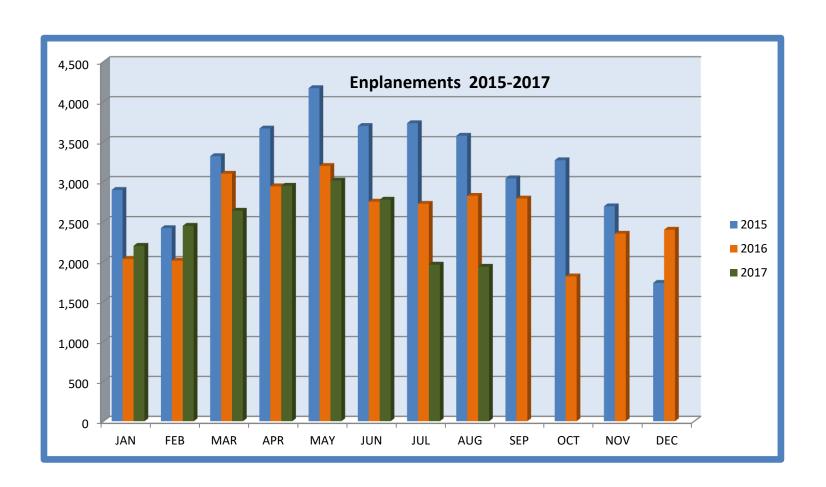

Charts were displayed for AvGas, Jet A sales, Total Aircraft Operations and Enplanements/Deplanements.

# **ENPLANEMENTS/DEPLANEMENTS**

| HILTO  | N HEAD | <b>ISLAN</b> | D PASS | SENGER | ENPLA | NEME | NTS(de | parture | s) 201 <sup>4</sup> | <b>1-2025</b> |      |      |  |
|--------|--------|--------------|--------|--------|-------|------|--------|---------|---------------------|---------------|------|------|--|
|        | 2014   | 2015         | 2016   | 2017   | 2018  | 2019 | 2020   | 2021    | 2022                | 2023          | 2024 | 2025 |  |
| JAN    | 2,725  | 2,896        | 2,032  | 2,197  |       |      |        |         |                     |               |      |      |  |
| FEB    | 2,182  | 2,418        | 2,011  | 2,447  |       |      |        |         |                     |               |      |      |  |
| MAR    | 4,782  | 3,318        | 3,099  | 2,636  |       |      |        |         |                     |               |      |      |  |
| APR    | 5,301  | 3,664        | 2,941  | 2,948  |       |      |        |         |                     |               |      |      |  |
| MAY    | 5,907  | 4,169        | 3,196  | 3,013  |       |      |        |         |                     |               |      |      |  |
| JUN    | 5,337  | 3,696        | 2,749  | 2,774  |       |      |        |         |                     |               |      |      |  |
| JUL    | 5,712  | 3,731        | 2,722  | 1,961  |       |      |        |         |                     |               |      |      |  |
| AUG    | 5,507  | 3,574        | 2,822  | 1,935  |       |      |        |         |                     |               |      |      |  |
| SEP    | 4,547  | 3,041        | 2,788  |        |       |      |        |         |                     |               |      |      |  |
| OCT    | 5,395  | 3,267        | 1,814  |        |       |      |        |         |                     |               |      |      |  |
| NOV    | 4,056  | 2,691        | 2,348  |        |       |      |        |         |                     |               |      |      |  |
| DEC    | 3,224  | 1,733        | 2,398  |        |       |      |        |         |                     |               |      |      |  |
| TOTALS | 54,675 | 38,198       | 30,920 | 19,911 | 0     | 0    | 0      | 0       | 0                   | 0             | 0    | 0    |  |