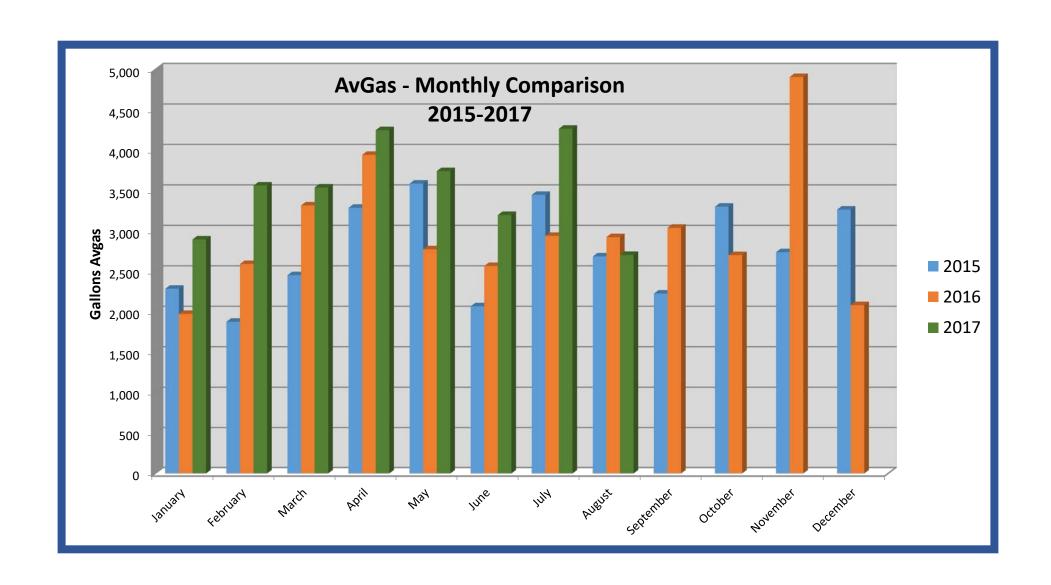

Charts were displayed for AvGas, Jet A sales and aircraft operations.

Charts were displayed for AvGas, Jet A sales, Total Aircraft Operations and Enplanements/Deplanements.