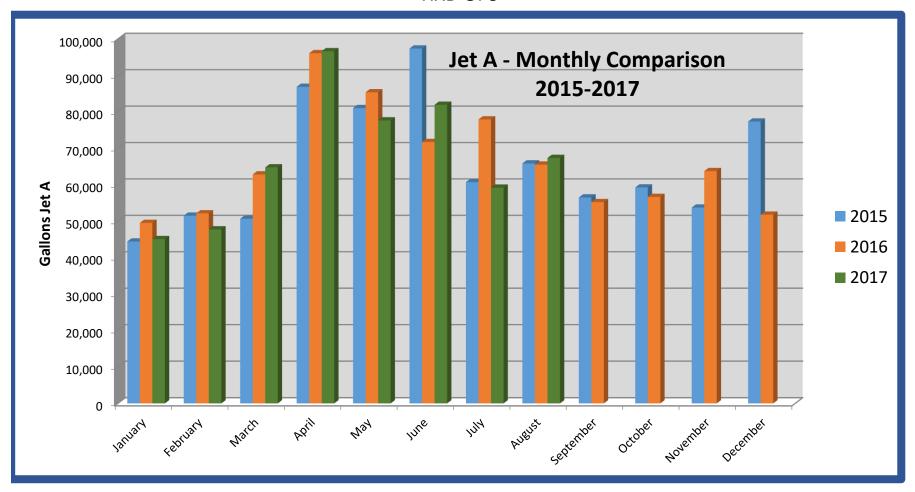

Charts were displayed for AvGas, Jet A sales, Total Aircraft Operations and Enplanements/Deplanements.

# **HXD FUEL OPS**

|            |        |         | Total   |
|------------|--------|---------|---------|
|            | Avgas  | Jet A   | Flow    |
| 2017       |        |         |         |
|            |        |         |         |
| January    | 4,467  | 45,026  | 49,493  |
| February   | 6,099  | 47,695  | 53,794  |
| March      | 8,133  | 64,731  | 72,864  |
| April      | 8,371  | 96,634  | 105,005 |
| May        | 7,977  | 77,640  | 85,617  |
| June       | 8,402  | 81,923  | 90,325  |
| July       | 7,791  | 59,155  | 66,946  |
| August     | 7,271  | 67,324  | 74,595  |
| September  | •      |         | 0       |
| October    |        |         | 0       |
| November   |        |         | 0       |
| December   |        |         | 0       |
|            |        |         |         |
| 2017 Total | 58,511 | 540,128 | 598,639 |

|            |        |         | Total   |
|------------|--------|---------|---------|
|            | Avgas  | Jet A   | Flow    |
| 2016       |        |         |         |
|            |        |         |         |
| January    | 4,813  | 49,489  | 54,302  |
| February   | 5,082  | 52,104  | 57,186  |
| March      | 8,296  | 62,786  | 71,082  |
| April      | 9,714  | 96,077  | 105,791 |
| May        | 7,211  | 85,347  | 92,558  |
| June       | 8,476  | 71,700  | 80,176  |
| July       | 7,602  | 77,893  | 85,495  |
| August     | 6,301  | 65,499  | 71,800  |
| September  | 6,130  | 55,190  | 61,320  |
| October    | 6,338  | 56,624  | 62,962  |
| November   | 7,127  | 63,711  | 70,838  |
| December   | 3,455  | 51,740  | 55,195  |
|            |        |         |         |
| 2016 Total | 80,545 | 788,160 | 868,705 |

|            |        |         | Total   |
|------------|--------|---------|---------|
|            | Avgas  | Jet A   | Flow    |
| 2015       |        |         |         |
|            |        |         |         |
| January    | 4,850  | 44,370  | 49,220  |
| February   | 5,513  | 51,463  | 4,889   |
| March      | 5,694  | 50,635  | 56,329  |
| April      | 9,728  | 86,852  | 96,580  |
| May        | 8,408  | 81,019  | 89,427  |
| June       | 11,763 | 97,366  | 109,129 |
| July       | 7,059  | 60,679  | 67,738  |
| August     | 7,984  | 65,808  | 73,792  |
| September  | 8,446  | 56,467  | 64,913  |
| October    | 7,434  | 59,213  | 66,647  |
| November   | 7,433  | 53,689  | 61,122  |
| December   | 7,375  | 77,324  | 84,699  |
|            |        |         |         |
| 2015 Total | 91,687 | 784,885 | 824,485 |