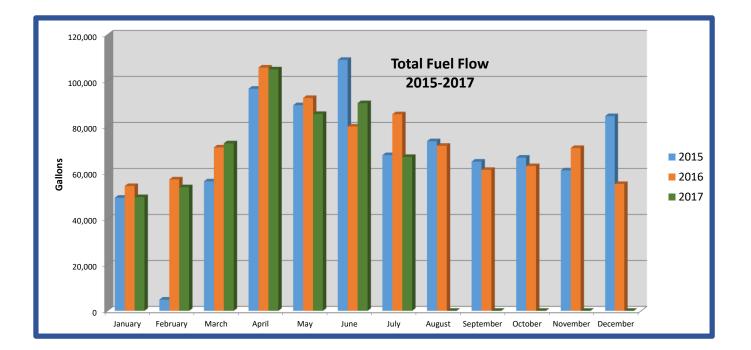

# Charts were displayed for AvGas, Jet A sales, Total Aircraft Operations and Enplanements/Deplanements.

| HXD OPS                                                                                                 |                                                                                                   |                                                                                                            |                                                                                                                                                           |  |  |  |  |  |  |  |
|---------------------------------------------------------------------------------------------------------|---------------------------------------------------------------------------------------------------|------------------------------------------------------------------------------------------------------------|-----------------------------------------------------------------------------------------------------------------------------------------------------------|--|--|--|--|--|--|--|
|                                                                                                         | Avgas                                                                                             | Jet A                                                                                                      | Total<br>Flow                                                                                                                                             |  |  |  |  |  |  |  |
| 2017                                                                                                    | <u> </u>                                                                                          |                                                                                                            |                                                                                                                                                           |  |  |  |  |  |  |  |
|                                                                                                         |                                                                                                   |                                                                                                            |                                                                                                                                                           |  |  |  |  |  |  |  |
| January                                                                                                 | 4,467                                                                                             | 45,026                                                                                                     | 49,493                                                                                                                                                    |  |  |  |  |  |  |  |
| February                                                                                                | 6,099                                                                                             | 47,695                                                                                                     | 53,794                                                                                                                                                    |  |  |  |  |  |  |  |
| March                                                                                                   | 8,133                                                                                             | 64,731                                                                                                     | 72,864                                                                                                                                                    |  |  |  |  |  |  |  |
| April                                                                                                   | 8,371                                                                                             | 96,634                                                                                                     | 105,005                                                                                                                                                   |  |  |  |  |  |  |  |
| May                                                                                                     | 7,977                                                                                             | 77,640                                                                                                     | 85,617                                                                                                                                                    |  |  |  |  |  |  |  |
| June                                                                                                    | 8,402                                                                                             | 81,923                                                                                                     | 90,325                                                                                                                                                    |  |  |  |  |  |  |  |
| July                                                                                                    | 7,791                                                                                             | 59,155                                                                                                     | 66,946                                                                                                                                                    |  |  |  |  |  |  |  |
| August                                                                                                  |                                                                                                   |                                                                                                            | 0                                                                                                                                                         |  |  |  |  |  |  |  |
| September                                                                                               |                                                                                                   |                                                                                                            | 0                                                                                                                                                         |  |  |  |  |  |  |  |
| October                                                                                                 |                                                                                                   |                                                                                                            | 0                                                                                                                                                         |  |  |  |  |  |  |  |
| November                                                                                                |                                                                                                   |                                                                                                            | 0                                                                                                                                                         |  |  |  |  |  |  |  |
| December                                                                                                |                                                                                                   |                                                                                                            | 0                                                                                                                                                         |  |  |  |  |  |  |  |
|                                                                                                         |                                                                                                   |                                                                                                            |                                                                                                                                                           |  |  |  |  |  |  |  |
| 2017 Total                                                                                              | 51,240                                                                                            | 472,804                                                                                                    | 524,044                                                                                                                                                   |  |  |  |  |  |  |  |
|                                                                                                         |                                                                                                   |                                                                                                            |                                                                                                                                                           |  |  |  |  |  |  |  |
|                                                                                                         |                                                                                                   |                                                                                                            | Total                                                                                                                                                     |  |  |  |  |  |  |  |
|                                                                                                         | Avgas                                                                                             | Jet A                                                                                                      | Flow                                                                                                                                                      |  |  |  |  |  |  |  |
| 2016                                                                                                    |                                                                                                   |                                                                                                            |                                                                                                                                                           |  |  |  |  |  |  |  |
| January                                                                                                 | 4,813                                                                                             | 49,489                                                                                                     | 54,302                                                                                                                                                    |  |  |  |  |  |  |  |
| February                                                                                                | 5,082                                                                                             | 52,104                                                                                                     | 57,186                                                                                                                                                    |  |  |  |  |  |  |  |
| March                                                                                                   | 8,296                                                                                             | 62,786                                                                                                     | 71,082                                                                                                                                                    |  |  |  |  |  |  |  |
| April                                                                                                   | 9,714                                                                                             | 96,077                                                                                                     | 105 701                                                                                                                                                   |  |  |  |  |  |  |  |
| Мау                                                                                                     |                                                                                                   |                                                                                                            | 105,791                                                                                                                                                   |  |  |  |  |  |  |  |
| iway                                                                                                    | 7,211                                                                                             | 85,347                                                                                                     |                                                                                                                                                           |  |  |  |  |  |  |  |
| June                                                                                                    | 7,211<br>8,476                                                                                    |                                                                                                            | 92,558                                                                                                                                                    |  |  |  |  |  |  |  |
| -                                                                                                       |                                                                                                   | 85,347                                                                                                     | 92,558<br>80,176                                                                                                                                          |  |  |  |  |  |  |  |
| June                                                                                                    | 8,476                                                                                             | 85,347<br>71,700                                                                                           | 92,558<br>80,176                                                                                                                                          |  |  |  |  |  |  |  |
| June<br>July                                                                                            | 8,476<br>7,602                                                                                    | 85,347<br>71,700<br>77,893                                                                                 | 92,558<br>80,176<br>85,495                                                                                                                                |  |  |  |  |  |  |  |
| June<br>July<br>August                                                                                  | 8,476<br>7,602<br>6,301                                                                           | 85,347<br>71,700<br>77,893<br>65,499                                                                       | 92,558<br>80,176<br>85,495<br>71,800                                                                                                                      |  |  |  |  |  |  |  |
| June<br>July<br>August<br>September                                                                     | 8,476<br>7,602<br>6,301<br>6,130                                                                  | 85,347<br>71,700<br>77,893<br>65,499<br>55,190                                                             | 92,558<br>80,176<br>85,495<br>71,800<br>61,320                                                                                                            |  |  |  |  |  |  |  |
| June<br>July<br>August<br>September<br>October                                                          | 8,476<br>7,602<br>6,301<br>6,130<br>6,338                                                         | 85,347<br>71,700<br>77,893<br>65,499<br>55,190<br>56,624                                                   | 92,558<br>80,176<br>85,495<br>71,800<br>61,320<br>62,962                                                                                                  |  |  |  |  |  |  |  |
| June<br>July<br>August<br>September<br>October<br>November                                              | 8,476<br>7,602<br>6,301<br>6,130<br>6,338<br>7,127                                                | 85,347<br>71,700<br>77,893<br>65,499<br>55,190<br>56,624<br>63,711                                         | 92,558<br>80,176<br>85,495<br>71,800<br>61,320<br>62,962<br>70,838                                                                                        |  |  |  |  |  |  |  |
| June<br>July<br>August<br>September<br>October<br>November                                              | 8,476<br>7,602<br>6,301<br>6,130<br>6,338<br>7,127                                                | 85,347<br>71,700<br>77,893<br>65,499<br>55,190<br>56,624<br>63,711                                         | 92,558<br>80,176<br>85,495<br>71,800<br>61,320<br>62,962<br>70,838                                                                                        |  |  |  |  |  |  |  |
| June<br>July<br>August<br>September<br>October<br>November<br>December                                  | 8,476<br>7,602<br>6,301<br>6,130<br>6,338<br>7,127<br>3,455                                       | 85,347<br>71,700<br>77,893<br>65,499<br>55,190<br>56,624<br>63,711<br>51,740                               | 92,558<br>80,176<br>85,495<br>71,800<br>61,320<br>62,962<br>70,838<br>55,195                                                                              |  |  |  |  |  |  |  |
| June<br>July<br>August<br>September<br>October<br>November<br>December<br>2016 Total                    | 8,476<br>7,602<br>6,301<br>6,130<br>6,338<br>7,127<br>3,455                                       | 85,347<br>71,700<br>77,893<br>65,499<br>55,190<br>56,624<br>63,711<br>51,740                               | 92,558<br>80,176<br>85,495<br>71,800<br>61,320<br>62,962<br>70,838<br>55,195                                                                              |  |  |  |  |  |  |  |
| June<br>July<br>August<br>September<br>October<br>November<br>December                                  | 8,476<br>7,602<br>6,301<br>6,130<br>6,338<br>7,127<br>3,455<br>80,545                             | 85,347<br>71,700<br>77,893<br>65,499<br>55,190<br>56,624<br>63,711<br>51,740<br><b>788,160</b>             | 92,558<br>80,176<br>85,495<br>71,800<br>61,320<br>62,962<br>70,838<br>55,195<br>868,705<br>Total                                                          |  |  |  |  |  |  |  |
| June<br>July<br>August<br>September<br>October<br>November<br>December<br>2016 Total                    | 8,476<br>7,602<br>6,301<br>6,130<br>6,338<br>7,127<br>3,455<br>80,545                             | 85,347<br>71,700<br>77,893<br>65,499<br>55,190<br>56,624<br>63,711<br>51,740<br><b>788,160</b>             | 92,558<br>80,176<br>85,495<br>71,800<br>61,320<br>62,962<br>70,838<br>55,195<br>868,705<br>Total                                                          |  |  |  |  |  |  |  |
| June<br>July<br>August<br>September<br>October<br>November<br>December<br>2016 Total                    | 8,476<br>7,602<br>6,301<br>6,130<br>6,338<br>7,127<br>3,455<br>80,545                             | 85,347<br>71,700<br>77,893<br>65,499<br>55,190<br>56,624<br>63,711<br>51,740<br><b>788,160</b>             | 92,558<br>80,176<br>85,495<br>71,800<br>61,320<br>62,962<br>70,838<br>55,195<br>868,705<br>Total                                                          |  |  |  |  |  |  |  |
| June<br>July<br>August<br>September<br>October<br>November<br>December<br>2016 Total<br>2015            | 8,476<br>7,602<br>6,301<br>6,130<br>6,338<br>7,127<br>3,455<br>80,545<br>80,545                   | 85,347<br>71,700<br>77,893<br>65,499<br>55,190<br>56,624<br>63,711<br>51,740<br>788,160<br>Jet A           | 92,558<br>80,176<br>85,495<br>71,800<br>61,320<br>62,962<br>70,838<br>55,195<br>868,705<br>Total<br>Flow                                                  |  |  |  |  |  |  |  |
| June<br>July<br>August<br>September<br>October<br>November<br>December<br>2016 Total<br>2015<br>January | 8,476<br>7,602<br>6,301<br>6,130<br>6,338<br>7,127<br>3,455<br>80,545<br>80,545<br>Avgas<br>4,850 | 85,347<br>71,700<br>77,893<br>65,499<br>55,190<br>56,624<br>63,711<br>51,740<br>788,160<br>Jet A<br>44,370 | 92,558<br>80,176<br>85,495<br>71,800<br>61,320<br>62,962<br>70,838<br>55,195<br><b>868,705</b><br><b>868,705</b><br><b>Total</b><br><b>Flow</b><br>49,220 |  |  |  |  |  |  |  |

April

9,728

86,852

96,580

| Мау        | 8,408  | 81,019  | 89,427  |
|------------|--------|---------|---------|
| June       | 11,763 | 97,366  | 109,129 |
| July       | 7,059  | 60,679  | 67,738  |
| August     | 7,984  | 65,808  | 73,792  |
| September  | 8,446  | 56,467  | 64,913  |
| October    | 7,434  | 59,213  | 66,647  |
| November   | 7,433  | 53,689  | 61,122  |
| December   | 7,375  | 77,324  | 84,699  |
| 2015 Total | 91,687 | 784,885 | 824,485 |