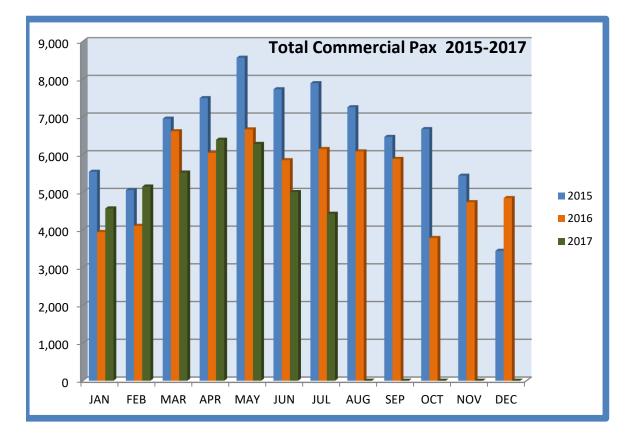

# Charts were displayed for AvGas, Jet A sales, Total Aircraft Operations and Enplanements/Deplanements.

## ENPLANEMENTS/DEPLANEMENTS

| HILTON I | HILTON HEAD ISLAND PASSENGER ENPLANEMENTS(departures) 2014-2025 |        |        |        |      |      |      |      |      |      |      |      |  |  |
|----------|-----------------------------------------------------------------|--------|--------|--------|------|------|------|------|------|------|------|------|--|--|
|          | 2014                                                            | 2015   | 2016   | 2017   | 2018 | 2019 | 2020 | 2021 | 2022 | 2023 | 2024 | 2025 |  |  |
| JAN      | 2,725                                                           | 2,896  | 2,032  | 2,197  |      |      |      |      |      |      |      |      |  |  |
| FEB      | 2,182                                                           | 2,418  | 2,011  | 2,447  |      |      |      |      |      |      |      |      |  |  |
| MAR      | 4,782                                                           | 3,318  | 3,099  | 2,636  |      |      |      |      |      |      |      |      |  |  |
| APR      | 5,301                                                           | 3,664  | 2,941  | 2,948  |      |      |      |      |      |      |      |      |  |  |
| MAY      | 5,907                                                           | 4,169  | 3,196  | 3,013  |      |      |      |      |      |      |      |      |  |  |
| JUN      | 5,337                                                           | 3,696  | 2,749  | 2,774  |      |      |      |      |      |      |      |      |  |  |
| JUL      | 5,712                                                           | 3,731  | 2,722  | 1,961  |      |      |      |      |      |      |      |      |  |  |
| AUG      | 5,507                                                           | 3,574  | 2,822  |        |      |      |      |      |      |      |      |      |  |  |
| SEP      | 4,547                                                           | 3,041  | 2,788  |        |      |      |      |      |      |      |      |      |  |  |
| OCT      | 5,395                                                           | 3,267  | 1,814  |        |      |      |      |      |      |      |      |      |  |  |
| NOV      | 4,056                                                           | 2,691  | 2,348  |        |      |      |      |      |      |      |      |      |  |  |
| DEC      | 3,224                                                           | 1,733  | 2,398  |        |      |      |      |      |      |      |      |      |  |  |
| TOTALS   | 54,675                                                          | 38,198 | 30,920 | 17,976 | 0    | 0    | 0    | 0    | 0    | 0    | 0    | 0    |  |  |

# HILTON HEAD ISLAND PASSENGER DEPLANEMENTS(arrivals) 2014-2025

|        | 2014   | 2015   | 2016   | 2017  | 2018 | 2019 | 2020 | 2021 | 2022 | 2023 | 2024 | 2025 |  |  |
|--------|--------|--------|--------|-------|------|------|------|------|------|------|------|------|--|--|
| JAN    | 2,523  | 2,643  | 1,909  | 2,369 |      |      |      |      |      |      |      |      |  |  |
| FEB    | 2,382  | 2,637  | 2,094  | 2,700 |      |      |      |      |      |      |      |      |  |  |
| MAR    | 5,510  | 3,630  | 3,515  | 2,883 |      |      |      |      |      |      |      |      |  |  |
| APR    | 5,477  | 3,830  | 3,100  | 3,442 |      |      |      |      |      |      |      |      |  |  |
| MAY    | 6,131  | 4,396  | 3,467  | 3,265 |      |      |      |      |      |      |      |      |  |  |
| JUN    | 5,887  | 4,033  | 3,098  | 2,226 |      |      |      |      |      |      |      |      |  |  |
| JUL    | 6,070  | 4,159  | 3,421  | 2,465 |      |      |      |      |      |      |      |      |  |  |
| AUG    | 5,865  | 3,677  | 3,257  |       |      |      |      |      |      |      |      |      |  |  |
| SEP    | 4,448  | 3,424  | 3,092  |       |      |      |      |      |      |      |      |      |  |  |
| ОСТ    | 5,472  | 3,405  | 1,969  |       |      |      |      |      |      |      |      |      |  |  |
| NOV    | 3,878  | 2,745  | 2,385  |       |      |      |      |      |      |      |      |      |  |  |
| DEC    | 3,272  | 1,709  | 2,444  |       |      |      |      |      |      |      |      |      |  |  |
| TOTALS | 56,915 | 38,579 | 33,751 | 0     | 0    | 0    | 0    | 0    | 0    | 0    | 0    |      |  |  |

| TOTAL P | OTAL PASSENGER ENPLANEMENTS & DEPLANEMENTS 2014-2025 |        |        |        |      |      |      |      |      |      |      |      |  |  |
|---------|------------------------------------------------------|--------|--------|--------|------|------|------|------|------|------|------|------|--|--|
|         | 2014                                                 | 2015   | 2,016  | 2017   | 2018 | 2019 | 2020 | 2021 | 2022 | 2023 | 2024 | 2025 |  |  |
| JAN     | 5,248                                                | 5,539  | 3,941  | 4,566  |      |      |      |      |      |      |      |      |  |  |
| FEB     | 4,564                                                | 5,055  | 4,105  | 5,147  |      |      |      |      |      |      |      |      |  |  |
| MAR     | 10,292                                               | 6,948  | 6,614  | 5,519  |      |      |      |      |      |      |      |      |  |  |
| APR     | 10,778                                               | 7,494  | 6,041  | 6,390  |      |      |      |      |      |      |      |      |  |  |
| MAY     | 12,038                                               | 8,565  | 6,663  | 6,278  |      |      |      |      |      |      |      |      |  |  |
| JUN     | 11,224                                               | 7,729  | 5,847  | 5,000  |      |      |      |      |      |      |      |      |  |  |
| JUL     | 11,782                                               | 7,890  | 6,143  | 4,426  |      |      |      |      |      |      |      |      |  |  |
| AUG     | 11,372                                               | 7,251  | 6,079  | 0      |      |      |      |      |      |      |      |      |  |  |
| SEP     | 8,995                                                | 6,465  | 5,880  | 0      |      |      |      |      |      |      |      |      |  |  |
| OCT     | 10,867                                               | 6,672  | 3,783  | 0      |      |      |      |      |      |      |      |      |  |  |
| NOV     | 7,934                                                | 5,436  | 4,733  | 0      |      |      |      |      |      |      |      |      |  |  |
| DEC     | 6,496                                                | 3,442  | 4,842  | 0      |      |      |      |      |      |      |      |      |  |  |
| TOTALS  | 111,590                                              | 78,486 | 64,671 | 37,326 |      |      |      |      |      |      |      |      |  |  |