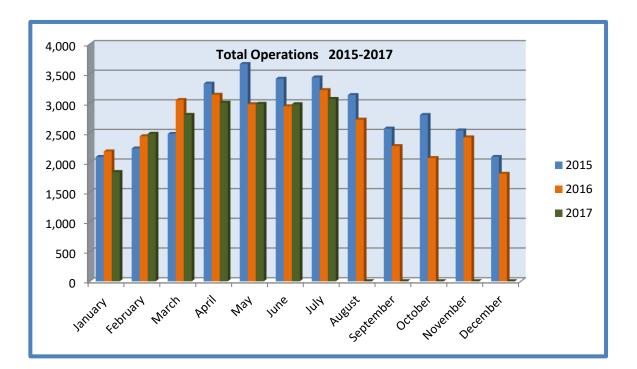

# Charts were displayed for AvGas, Jet A sales, Total Aircraft Operations and Enplanements/Deplanements.

|                | ITIN     | ERATE  |          | LOC      | CAL       |        |        |        |               |                 |           | YTD Total |
|----------------|----------|--------|----------|----------|-----------|--------|--------|--------|---------------|-----------------|-----------|-----------|
| TOWER          | AIR TAXI | GA     | MILITARY | LOCAL GA |           | VFR    | IFR    | Total  | After Hrs. GA | After Hrs. Comm | Total Ops | Ops       |
| January        | 308      | 1,154  | 18       | 200      | 92        | 984    | 788    | 1,772  | 65            | 3               | 1,840     | 1,840     |
| February       | 367      | 1,666  | 42       | 256      | 72        | 1,358  | 1,045  | 2,403  | 83            | 0               | 2.486     | 4,326     |
| March          | 448      | 1,902  | 24       | 312      | 22        | 1,206  | 1,503  | 2,709  | 96            | 0               | 2,805     | 7,131     |
| April          | 636      | 2,163  | 20       | 172      | 20        | 1,372  | 1,638  | 3,010  | 0             | 0               | 3,010     | 10,141    |
| May            | 548      | 2,073  | 28       | 334      | 8         | 1,590  | 1,401  | 2,991  | 0             | 0               | 2,991     | 13,132    |
| June           | 525      | 2,190  | 40       | 194      | 34        | 1,316  | 1,667  | 2,983  | 0             | 2               | 2,985     | 16,117    |
| July           | 463      | 2,360  | 17       | 204      | 30        | 1,853  | 1,221  | 3,074  | 0             | 0               | 3,074     | 19,191    |
| August         |          | ,      |          |          |           | ,      | ,      | 0      |               |                 | 0         | 19,191    |
| September      |          |        |          |          |           |        |        | 0      |               |                 | 0         | 19,191    |
| October        |          |        |          |          |           |        |        | 0      |               |                 | 0         | 19,191    |
| November       |          |        |          |          |           |        |        | 0      |               |                 | 0         | 19,191    |
| December       |          |        |          |          |           |        |        | 0      |               |                 | 0         | 19,191    |
| TOTALS 2017    | 3,295    | 13,508 | 189      | 1,672    | 278       | 9,679  | 9,263  | 18,942 | 244           | 5               | 19,191    | ,         |
|                |          | ERATE  |          | LOC      |           | - /    | -,     | - , -  |               |                 |           | YTD Total |
| TOWER          | AIR TAXI | GA     | MILITARY | LOCAL GA |           | VFR    | IFR    | Total  | After Hrs. GA | After Hrs. Comm | Total Ops |           |
| January 2016   | 386      | 1,367  | 8        | 206      | 30        | 1,073  | 924    | 1,997  | 186           | 5               | 2,188     | 2,188     |
| February 2016  | 393      | 1,490  | 32       | 316      | 48        | 1,326  | 953    | 2,279  | 166           | 0               | 2,445     | 4,633     |
| March 2016     | 711      | 1,856  | 45       | 214      | 76        | 1,540  | 1.362  | 2,902  | 113           | 41              | 3,056     | 7,689     |
| April 2016     | 747      | 1,966  | 30       | 218      | 14        | 1,402  | 1,573  | 2,975  | 126           | 44              | 3,145     | 10,834    |
| May 2016       | 569      | 1,883  | 24       | 299      | 36        | 1,399  | 1,412  | 2,811  | 126           | 48              | 2,985     | 13,819    |
| June 2016      | 441      | 1,996  | 31       | 286      | 42        | 1,607  | 1,189  | 2,796  | 132           | 22              | 2,950     | 16,769    |
| July 2016      | 490      | 2,317  | 21       | 330      | 18        | 1,870  | 1,306  | 3,176  | 22            | 26              | 3,224     | 19,993    |
| August 2016    | 461      | 1,818  | 18       | 285      | 52        | 1,485  | 1,149  | 2,634  | 60            | 31              | 2,725     | 22,718    |
| September 2016 | 424      | 1,526  | 24       | 184      | 51        | 1,070  | 1,139  | 2,209  | 54            | 15              | 2,278     | 24,996    |
| October 2016   | 340      | 1,501  | 17       | 160      | 12        | 1,042  | 988    | 2,030  | 46            | 0               | 2,076     | 27,072    |
| November 2016  | 463      | 1,725  | 21       | 108      | 37        | 1,112  | 1,242  | 2,354  | 68            | 3               | 2,425     | 29,497    |
| December 2016  | 337      | 1,100  | 16       | 119      | 40        | 750    | 862    | 1,612  | 190           | 8               | 1,810     | 31,307    |
| TOTALS 2016    | 5,762    | 20,545 | 287      | 2,725    | 456       |        | 14,099 | 29,775 | 1,289         | 243             | 31,307    | - ,       |
|                |          | ERATE  |          | LOC      | CAL       |        | ,      |        | ,             |                 | _ ,       | YTD Total |
| TOWER          | AIR TAXI | GA     | MILITARY | LOCAL GA | LOCAL MIL | VFR    | IFR    | Total  | After Hrs. GA | After Hrs. Comm | Total Ops | 1         |
| January 2015   | 485      | 1,201  | 26       | 282      | 26        | 1,044  | 976    | 2,020  | 67            | 8               | 2,095     | 2,095     |
| February 2015  | 408      | 1,257  | 16       | 448      | 26        | 1,232  | 923    | 2,155  | 69            | 14              | 2,238     | 4,333     |
| March 2015     | 449      | 1,478  | 41       | 230      | 62        | 1,109  | 1,151  | 2,260  | 173           | 51              | 2,484     | 6,817     |
| April 2015     | 598      | 2,010  | 48       | 380      | 58        | 1,489  | 1,605  | 3,094  | 183           | 57              | 3,334     | 10,151    |
| May 2015       | 679      | 2,274  | 27       | 466      | 26        | 1,839  | 1,633  | 3,472  | 135           | 57              | 3,664     | 13,815    |
| June 2015      | 520      | 2,092  | 19       | 482      | 27        | 1,817  | 1,323  | 3,140  | 224           | 52              | 3,416     | 17,231    |
| July 2015      | 503      | 2,337  | 22       | 308      | 20        | 1,741  | 1,449  | 3,190  | 187           | 61              | 3,438     | 20,669    |
| August 2015    | 474      | 1,910  | 36       | 400      | 66        | 1,800  | 1,086  | 2,886  | 196           | 58              | 3,140     | 23,809    |
| September 2015 | 425      | 1,627  | 13       | 288      | 26        | 1,203  | 1,176  | 2,379  | 156           | 39              | 2,574     | 26,383    |
| October 2015   | 509      | 1,786  | 65       | 224      | 60        | 1,232  | 1,366  | 2,598  | 165           | 41              | 2,804     | 29,187    |
| November 2015  | 488      | 1,539  | 19       | 249      | 4         | 1,076  | 1,223  | 2,299  | 200           | 43              | 2,542     | 31,729    |
| December 2015  | 340      | 1,250  | 14       | 250      | 22        | 1,044  | 832    | 1,876  | 210           | 9               | 2,095     | 33,824    |
| TOTALS 2015    | 5.878    | 20,761 | 346      | 4,007    | 423       | 16,626 | 14,743 | 31,369 | 1,965         | 490             | 33,824    |           |