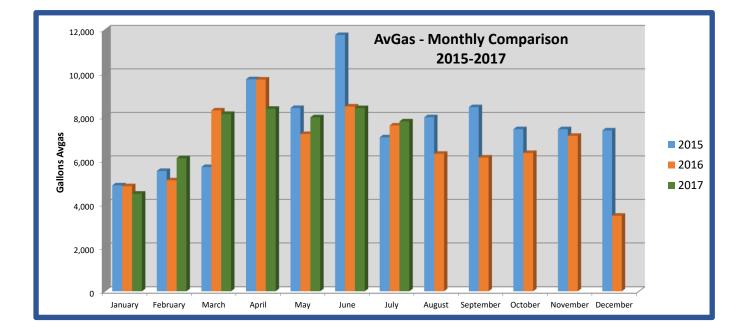

#### Charts were displayed for AvGas, Jet A sales and aircraft operations.

# Charts were displayed for AvGas, Jet A sales, Total Aircraft Operations and Enplanements/Deplanements.