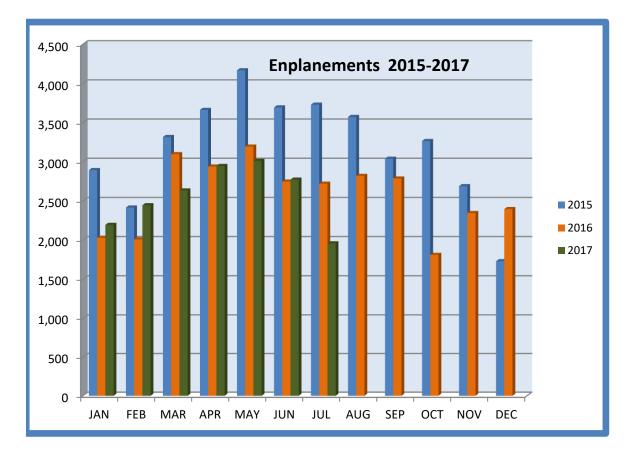

# Charts were displayed for AvGas, Jet A sales, Total Aircraft Operations and Enplanements/Deplanements.

## ENPLANEMENTS/DEPLANEMENTS

| HILTON I | HILTON HEAD ISLAND PASSENGER ENPLANEMENTS(departures) 2014-2025 |        |        |        |      |      |      |      |      |      |      |      |  |  |
|----------|-----------------------------------------------------------------|--------|--------|--------|------|------|------|------|------|------|------|------|--|--|
|          | 2014                                                            | 2015   | 2016   | 2017   | 2018 | 2019 | 2020 | 2021 | 2022 | 2023 | 2024 | 2025 |  |  |
| JAN      | 2,725                                                           | 2,896  | 2,032  | 2,197  |      |      |      |      |      |      |      |      |  |  |
| FEB      | 2,182                                                           | 2,418  | 2,011  | 2,447  |      |      |      |      |      |      |      |      |  |  |
| MAR      | 4,782                                                           | 3,318  | 3,099  | 2,636  |      |      |      |      |      |      |      |      |  |  |
| APR      | 5,301                                                           | 3,664  | 2,941  | 2,948  |      |      |      |      |      |      |      |      |  |  |
| MAY      | 5,907                                                           | 4,169  | 3,196  | 3,013  |      |      |      |      |      |      |      |      |  |  |
| JUN      | 5,337                                                           | 3,696  | 2,749  | 2,774  |      |      |      |      |      |      |      |      |  |  |
| JUL      | 5,712                                                           | 3,731  | 2,722  | 1,961  |      |      |      |      |      |      |      |      |  |  |
| AUG      | 5,507                                                           | 3,574  | 2,822  |        |      |      |      |      |      |      |      |      |  |  |
| SEP      | 4,547                                                           | 3,041  | 2,788  |        |      |      |      |      |      |      |      |      |  |  |
| OCT      | 5,395                                                           | 3,267  | 1,814  |        |      |      |      |      |      |      |      |      |  |  |
| NOV      | 4,056                                                           | 2,691  | 2,348  |        |      |      |      |      |      |      |      |      |  |  |
| DEC      | 3,224                                                           | 1,733  | 2,398  |        |      |      |      |      |      |      |      |      |  |  |
| TOTALS   | 54,675                                                          | 38,198 | 30,920 | 17,976 | 0    | 0    | 0    | 0    | 0    | 0    | 0    | 0    |  |  |

| TOTAL P | OTAL PASSENGER ENPLANEMENTS & DEPLANEMENTS 2014-2025 |        |        |        |      |      |      |      |      |      |      |      |  |  |
|---------|------------------------------------------------------|--------|--------|--------|------|------|------|------|------|------|------|------|--|--|
|         | 2014                                                 | 2015   | 2,016  | 2017   | 2018 | 2019 | 2020 | 2021 | 2022 | 2023 | 2024 | 2025 |  |  |
| JAN     | 5,248                                                | 5,539  | 3,941  | 4,566  |      |      |      |      |      |      |      |      |  |  |
| FEB     | 4,564                                                | 5,055  | 4,105  | 5,147  |      |      |      |      |      |      |      |      |  |  |
| MAR     | 10,292                                               | 6,948  | 6,614  | 5,519  |      |      |      |      |      |      |      |      |  |  |
| APR     | 10,778                                               | 7,494  | 6,041  | 6,390  |      |      |      |      |      |      |      |      |  |  |
| MAY     | 12,038                                               | 8,565  | 6,663  | 6,278  |      |      |      |      |      |      |      |      |  |  |
| JUN     | 11,224                                               | 7,729  | 5,847  | 5,000  |      |      |      |      |      |      |      |      |  |  |
| JUL     | 11,782                                               | 7,890  | 6,143  | 4,426  |      |      |      |      |      |      |      |      |  |  |
| AUG     | 11,372                                               | 7,251  | 6,079  | 0      |      |      |      |      |      |      |      |      |  |  |
| SEP     | 8,995                                                | 6,465  | 5,880  | 0      |      |      |      |      |      |      |      |      |  |  |
| OCT     | 10,867                                               | 6,672  | 3,783  | 0      |      |      |      |      |      |      |      |      |  |  |
| NOV     | 7,934                                                | 5,436  | 4,733  | 0      |      |      |      |      |      |      |      |      |  |  |
| DEC     | 6,496                                                | 3,442  | 4,842  | 0      |      |      |      |      |      |      |      |      |  |  |
| TOTALS  | 111,590                                              | 78,486 | 64,671 | 37,326 |      |      |      |      |      |      |      |      |  |  |