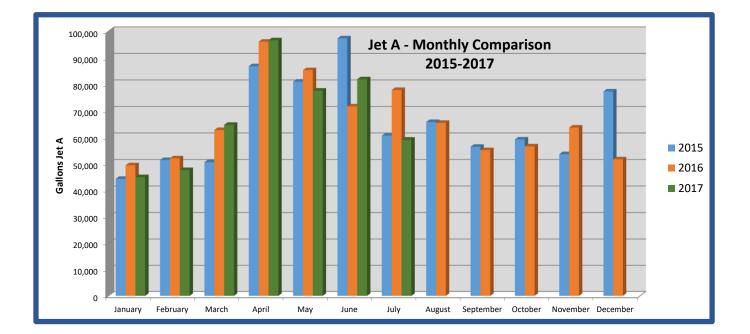

# Charts were displayed for AvGas, Jet A sales, Total Aircraft Operations and Enplanements/Deplanements.

| HXD OPS                                                                                                 |                                                                                                   |                                                                                                            |                                                                                                                                                           |  |  |  |  |  |  |  |
|---------------------------------------------------------------------------------------------------------|---------------------------------------------------------------------------------------------------|------------------------------------------------------------------------------------------------------------|-----------------------------------------------------------------------------------------------------------------------------------------------------------|--|--|--|--|--|--|--|
|                                                                                                         | Avgas                                                                                             | Jet A                                                                                                      | Total<br>Flow                                                                                                                                             |  |  |  |  |  |  |  |
| 2017                                                                                                    | <u> </u>                                                                                          |                                                                                                            |                                                                                                                                                           |  |  |  |  |  |  |  |
|                                                                                                         |                                                                                                   |                                                                                                            |                                                                                                                                                           |  |  |  |  |  |  |  |
| January                                                                                                 | 4,467                                                                                             | 45,026                                                                                                     | 49,493                                                                                                                                                    |  |  |  |  |  |  |  |
| February                                                                                                | 6,099                                                                                             | 47,695                                                                                                     | 53,794                                                                                                                                                    |  |  |  |  |  |  |  |
| March                                                                                                   | 8,133                                                                                             | 64,731                                                                                                     | 72,864                                                                                                                                                    |  |  |  |  |  |  |  |
| April                                                                                                   | 8,371                                                                                             | 96,634                                                                                                     | 105,005                                                                                                                                                   |  |  |  |  |  |  |  |
| May                                                                                                     | 7,977                                                                                             | 77,640                                                                                                     | 85,617                                                                                                                                                    |  |  |  |  |  |  |  |
| June                                                                                                    | 8,402                                                                                             | 81,923                                                                                                     | 90,325                                                                                                                                                    |  |  |  |  |  |  |  |
| July                                                                                                    | 7,791                                                                                             | 59,155                                                                                                     | 66,946                                                                                                                                                    |  |  |  |  |  |  |  |
| August                                                                                                  |                                                                                                   |                                                                                                            | 0                                                                                                                                                         |  |  |  |  |  |  |  |
| September                                                                                               |                                                                                                   |                                                                                                            | 0                                                                                                                                                         |  |  |  |  |  |  |  |
| October                                                                                                 |                                                                                                   |                                                                                                            | 0                                                                                                                                                         |  |  |  |  |  |  |  |
| November                                                                                                |                                                                                                   |                                                                                                            | 0                                                                                                                                                         |  |  |  |  |  |  |  |
| December                                                                                                |                                                                                                   |                                                                                                            | 0                                                                                                                                                         |  |  |  |  |  |  |  |
|                                                                                                         |                                                                                                   |                                                                                                            |                                                                                                                                                           |  |  |  |  |  |  |  |
| 2017 Total                                                                                              | 51,240                                                                                            | 472,804                                                                                                    | 524,044                                                                                                                                                   |  |  |  |  |  |  |  |
|                                                                                                         |                                                                                                   |                                                                                                            |                                                                                                                                                           |  |  |  |  |  |  |  |
|                                                                                                         |                                                                                                   |                                                                                                            | Total                                                                                                                                                     |  |  |  |  |  |  |  |
|                                                                                                         | Avgas                                                                                             | Jet A                                                                                                      | Flow                                                                                                                                                      |  |  |  |  |  |  |  |
| 2016                                                                                                    |                                                                                                   |                                                                                                            |                                                                                                                                                           |  |  |  |  |  |  |  |
| January                                                                                                 | 4,813                                                                                             | 49,489                                                                                                     | 54,302                                                                                                                                                    |  |  |  |  |  |  |  |
| February                                                                                                | 5,082                                                                                             | 52,104                                                                                                     | 57,186                                                                                                                                                    |  |  |  |  |  |  |  |
| March                                                                                                   | 8,296                                                                                             | 62,786                                                                                                     | 71,082                                                                                                                                                    |  |  |  |  |  |  |  |
| April                                                                                                   | 9,714                                                                                             | 96,077                                                                                                     | 105 701                                                                                                                                                   |  |  |  |  |  |  |  |
| Мау                                                                                                     |                                                                                                   |                                                                                                            | 105,791                                                                                                                                                   |  |  |  |  |  |  |  |
| iway                                                                                                    | 7,211                                                                                             | 85,347                                                                                                     |                                                                                                                                                           |  |  |  |  |  |  |  |
| June                                                                                                    | 7,211<br>8,476                                                                                    |                                                                                                            | 92,558                                                                                                                                                    |  |  |  |  |  |  |  |
| -                                                                                                       |                                                                                                   | 85,347                                                                                                     | 92,558<br>80,176                                                                                                                                          |  |  |  |  |  |  |  |
| June                                                                                                    | 8,476                                                                                             | 85,347<br>71,700                                                                                           | 92,558<br>80,176                                                                                                                                          |  |  |  |  |  |  |  |
| June<br>July                                                                                            | 8,476<br>7,602                                                                                    | 85,347<br>71,700<br>77,893                                                                                 | 92,558<br>80,176<br>85,495                                                                                                                                |  |  |  |  |  |  |  |
| June<br>July<br>August                                                                                  | 8,476<br>7,602<br>6,301                                                                           | 85,347<br>71,700<br>77,893<br>65,499                                                                       | 92,558<br>80,176<br>85,495<br>71,800                                                                                                                      |  |  |  |  |  |  |  |
| June<br>July<br>August<br>September                                                                     | 8,476<br>7,602<br>6,301<br>6,130                                                                  | 85,347<br>71,700<br>77,893<br>65,499<br>55,190                                                             | 92,558<br>80,176<br>85,495<br>71,800<br>61,320                                                                                                            |  |  |  |  |  |  |  |
| June<br>July<br>August<br>September<br>October                                                          | 8,476<br>7,602<br>6,301<br>6,130<br>6,338                                                         | 85,347<br>71,700<br>77,893<br>65,499<br>55,190<br>56,624                                                   | 92,558<br>80,176<br>85,495<br>71,800<br>61,320<br>62,962                                                                                                  |  |  |  |  |  |  |  |
| June<br>July<br>August<br>September<br>October<br>November                                              | 8,476<br>7,602<br>6,301<br>6,130<br>6,338<br>7,127                                                | 85,347<br>71,700<br>77,893<br>65,499<br>55,190<br>56,624<br>63,711                                         | 92,558<br>80,176<br>85,495<br>71,800<br>61,320<br>62,962<br>70,838                                                                                        |  |  |  |  |  |  |  |
| June<br>July<br>August<br>September<br>October<br>November                                              | 8,476<br>7,602<br>6,301<br>6,130<br>6,338<br>7,127                                                | 85,347<br>71,700<br>77,893<br>65,499<br>55,190<br>56,624<br>63,711                                         | 92,558<br>80,176<br>85,495<br>71,800<br>61,320<br>62,962<br>70,838                                                                                        |  |  |  |  |  |  |  |
| June<br>July<br>August<br>September<br>October<br>November<br>December                                  | 8,476<br>7,602<br>6,301<br>6,130<br>6,338<br>7,127<br>3,455                                       | 85,347<br>71,700<br>77,893<br>65,499<br>55,190<br>56,624<br>63,711<br>51,740                               | 92,558<br>80,176<br>85,495<br>71,800<br>61,320<br>62,962<br>70,838<br>55,195                                                                              |  |  |  |  |  |  |  |
| June<br>July<br>August<br>September<br>October<br>November<br>December<br>2016 Total                    | 8,476<br>7,602<br>6,301<br>6,130<br>6,338<br>7,127<br>3,455                                       | 85,347<br>71,700<br>77,893<br>65,499<br>55,190<br>56,624<br>63,711<br>51,740                               | 92,558<br>80,176<br>85,495<br>71,800<br>61,320<br>62,962<br>70,838<br>55,195                                                                              |  |  |  |  |  |  |  |
| June<br>July<br>August<br>September<br>October<br>November<br>December                                  | 8,476<br>7,602<br>6,301<br>6,130<br>6,338<br>7,127<br>3,455<br>80,545                             | 85,347<br>71,700<br>77,893<br>65,499<br>55,190<br>56,624<br>63,711<br>51,740<br><b>788,160</b>             | 92,558<br>80,176<br>85,495<br>71,800<br>61,320<br>62,962<br>70,838<br>55,195<br>868,705<br>Total                                                          |  |  |  |  |  |  |  |
| June<br>July<br>August<br>September<br>October<br>November<br>December<br>2016 Total                    | 8,476<br>7,602<br>6,301<br>6,130<br>6,338<br>7,127<br>3,455<br>80,545                             | 85,347<br>71,700<br>77,893<br>65,499<br>55,190<br>56,624<br>63,711<br>51,740<br><b>788,160</b>             | 92,558<br>80,176<br>85,495<br>71,800<br>61,320<br>62,962<br>70,838<br>55,195<br>868,705<br>Total                                                          |  |  |  |  |  |  |  |
| June<br>July<br>August<br>September<br>October<br>November<br>December<br>2016 Total                    | 8,476<br>7,602<br>6,301<br>6,130<br>6,338<br>7,127<br>3,455<br>80,545                             | 85,347<br>71,700<br>77,893<br>65,499<br>55,190<br>56,624<br>63,711<br>51,740<br><b>788,160</b>             | 92,558<br>80,176<br>85,495<br>71,800<br>61,320<br>62,962<br>70,838<br>55,195<br>868,705<br>Total                                                          |  |  |  |  |  |  |  |
| June<br>July<br>August<br>September<br>October<br>November<br>December<br>2016 Total<br>2015            | 8,476<br>7,602<br>6,301<br>6,130<br>6,338<br>7,127<br>3,455<br>80,545<br>80,545                   | 85,347<br>71,700<br>77,893<br>65,499<br>55,190<br>56,624<br>63,711<br>51,740<br>788,160<br>Jet A           | 92,558<br>80,176<br>85,495<br>71,800<br>61,320<br>62,962<br>70,838<br>55,195<br>868,705<br>Total<br>Flow                                                  |  |  |  |  |  |  |  |
| June<br>July<br>August<br>September<br>October<br>November<br>December<br>2016 Total<br>2015<br>January | 8,476<br>7,602<br>6,301<br>6,130<br>6,338<br>7,127<br>3,455<br>80,545<br>80,545<br>Avgas<br>4,850 | 85,347<br>71,700<br>77,893<br>65,499<br>55,190<br>56,624<br>63,711<br>51,740<br>788,160<br>Jet A<br>44,370 | 92,558<br>80,176<br>85,495<br>71,800<br>61,320<br>62,962<br>70,838<br>55,195<br><b>868,705</b><br><b>868,705</b><br><b>Total</b><br><b>Flow</b><br>49,220 |  |  |  |  |  |  |  |

April

9,728

86,852

96,580

| Мау        | 8,408  | 81,019  | 89,427  |
|------------|--------|---------|---------|
| June       | 11,763 | 97,366  | 109,129 |
| July       | 7,059  | 60,679  | 67,738  |
| August     | 7,984  | 65,808  | 73,792  |
| September  | 8,446  | 56,467  | 64,913  |
| October    | 7,434  | 59,213  | 66,647  |
| November   | 7,433  | 53,689  | 61,122  |
| December   | 7,375  | 77,324  | 84,699  |
| 2015 Total | 91,687 | 784,885 | 824,485 |