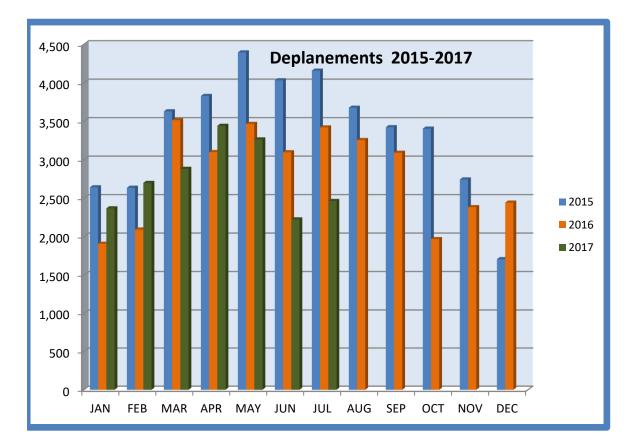

# Charts were displayed for AvGas, Jet A sales, Total Aircraft Operations and Enplanements/Deplanements.

# HILTON HEAD ISLAND PASSENGER DEPLANEMENTS(arrivals) 2014-2025

|        | 2014   | 2015   | 2016   | 2017  | 2018 | 2019 | 2020 | 2021 | 2022 | 2023 | 2024 | 2025 |  |  |
|--------|--------|--------|--------|-------|------|------|------|------|------|------|------|------|--|--|
| JAN    | 2,523  | 2,643  | 1,909  | 2,369 |      |      |      |      |      |      |      |      |  |  |
| FEB    | 2,382  | 2,637  | 2,094  | 2,700 |      |      |      |      |      |      |      |      |  |  |
| MAR    | 5,510  | 3,630  | 3,515  | 2,883 |      |      |      |      |      |      |      |      |  |  |
| APR    | 5,477  | 3,830  | 3,100  | 3,442 |      |      |      |      |      |      |      |      |  |  |
| MAY    | 6,131  | 4,396  | 3,467  | 3,265 |      |      |      |      |      |      |      |      |  |  |
| JUN    | 5,887  | 4,033  | 3,098  | 2,226 |      |      |      |      |      |      |      |      |  |  |
| JUL    | 6,070  | 4,159  | 3,421  | 2,465 |      |      |      |      |      |      |      |      |  |  |
| AUG    | 5,865  | 3,677  | 3,257  |       |      |      |      |      |      |      |      |      |  |  |
| SEP    | 4,448  | 3,424  | 3,092  |       |      |      |      |      |      |      |      |      |  |  |
| ОСТ    | 5,472  | 3,405  | 1,969  |       |      |      |      |      |      |      |      |      |  |  |
| NOV    | 3,878  | 2,745  | 2,385  |       |      |      |      |      |      |      |      |      |  |  |
| DEC    | 3,272  | 1,709  | 2,444  |       |      |      |      |      |      |      |      |      |  |  |
| TOTALS | 56,915 | 38,579 | 33,751 | 0     | 0    | 0    | 0    | 0    | 0    | 0    | 0    |      |  |  |

| TOTAL P | OTAL PASSENGER ENPLANEMENTS & DEPLANEMENTS 2014-2025 |        |        |        |      |      |      |      |      |      |      |      |  |  |
|---------|------------------------------------------------------|--------|--------|--------|------|------|------|------|------|------|------|------|--|--|
|         | 2014                                                 | 2015   | 2,016  | 2017   | 2018 | 2019 | 2020 | 2021 | 2022 | 2023 | 2024 | 2025 |  |  |
| JAN     | 5,248                                                | 5,539  | 3,941  | 4,566  |      |      |      |      |      |      |      |      |  |  |
| FEB     | 4,564                                                | 5,055  | 4,105  | 5,147  |      |      |      |      |      |      |      |      |  |  |
| MAR     | 10,292                                               | 6,948  | 6,614  | 5,519  |      |      |      |      |      |      |      |      |  |  |
| APR     | 10,778                                               | 7,494  | 6,041  | 6,390  |      |      |      |      |      |      |      |      |  |  |
| MAY     | 12,038                                               | 8,565  | 6,663  | 6,278  |      |      |      |      |      |      |      |      |  |  |
| JUN     | 11,224                                               | 7,729  | 5,847  | 5,000  |      |      |      |      |      |      |      |      |  |  |
| JUL     | 11,782                                               | 7,890  | 6,143  | 4,426  |      |      |      |      |      |      |      |      |  |  |
| AUG     | 11,372                                               | 7,251  | 6,079  | 0      |      |      |      |      |      |      |      |      |  |  |
| SEP     | 8,995                                                | 6,465  | 5,880  | 0      |      |      |      |      |      |      |      |      |  |  |
| OCT     | 10,867                                               | 6,672  | 3,783  | 0      |      |      |      |      |      |      |      |      |  |  |
| NOV     | 7,934                                                | 5,436  | 4,733  | 0      |      |      |      |      |      |      |      |      |  |  |
| DEC     | 6,496                                                | 3,442  | 4,842  | 0      |      |      |      |      |      |      |      |      |  |  |
| TOTALS  | 111,590                                              | 78,486 | 64,671 | 37,326 |      |      |      |      |      |      |      |      |  |  |