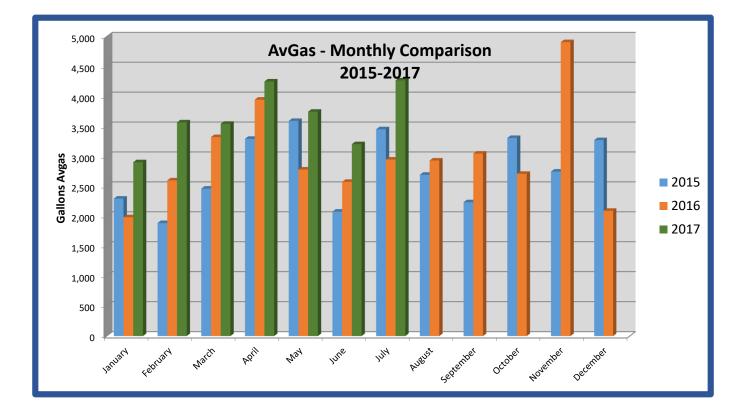

#### Charts were displayed for AvGas, Jet A sales and aircraft operations.

# Charts were displayed for AvGas, Jet A sales, Total Aircraft Operations and Enplanements/Deplanements.