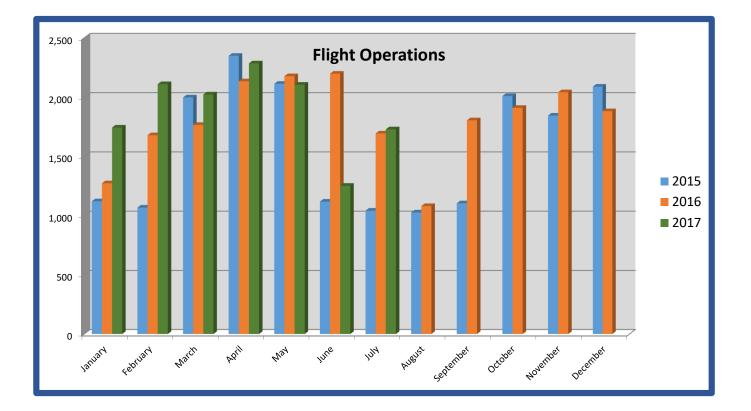

#### Charts were displayed for AvGas, Jet A sales and aircraft operations.

# Charts were displayed for AvGas, Jet A sales, Total Aircraft Operations and Enplanements/Deplanements.