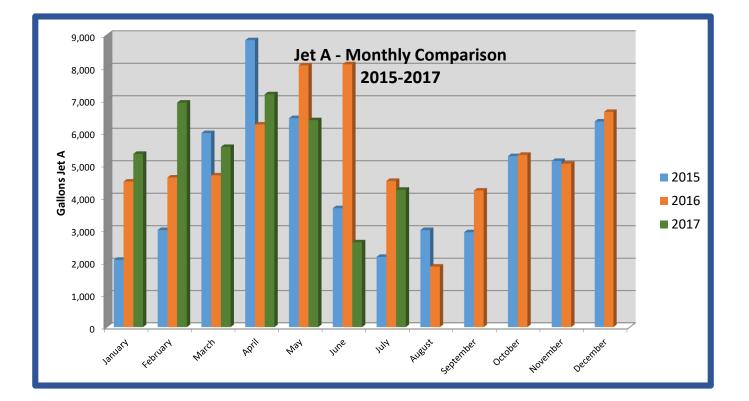

#### Charts were displayed for AvGas, Jet A sales and aircraft operations.

# Charts were displayed for AvGas, Jet A sales, Total Aircraft Operations and Enplanements/Deplanements.