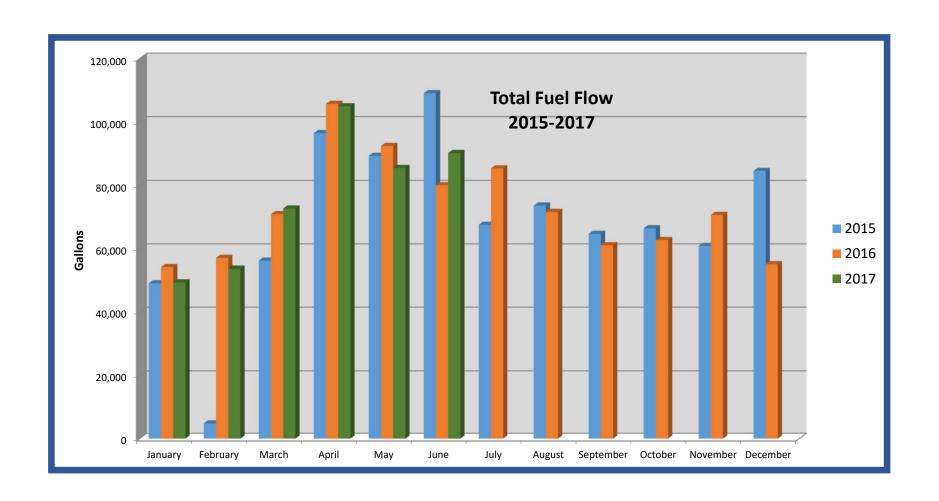

**HURRICANE AFTERMATH UPDATE** – terminal renovations/repairs underway; NAVAID repairs underway on Airfield electrical; Airfield system repairs pending FEMA review.

Charts were displayed for AvGas, Jet A and Flight Ops sales and aircraft operations.

**RUNWAY 03 Extension** – Property Acquisition- awaiting appraisal; FAA approved the design.

Charts were displayed for AvGas, Jet A sales, Total Aircraft Operations and Enplanements/Deplanements.