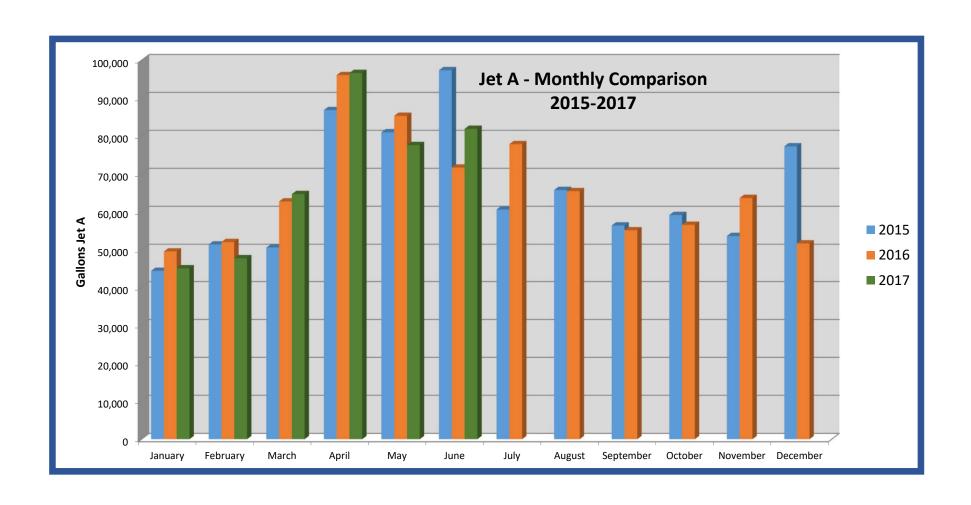

**HURRICANE AFTERMATH UPDATE** – terminal renovations/repairs underway; NAVAID repairs underway on Airfield electrical; Airfield system repairs pending FEMA review.

Charts were displayed for AvGas, Jet A and Flight Ops sales and aircraft operations.

**RUNWAY 03 Extension** – Property Acquisition- awaiting appraisal; FAA approved the design.

Charts were displayed for AvGas, Jet A sales, Total Aircraft Operations and Enplanements/Deplanements.