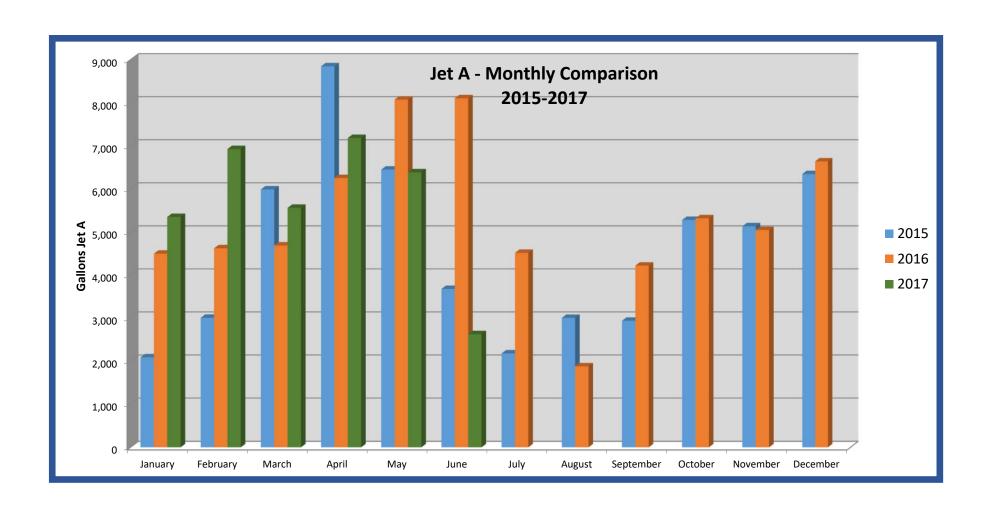

**HURRICANE AFTERMATH UPDATE** – terminal renovations/repairs underway; NAVAID repairs underway on Airfield electrical; Airfield system repairs pending FEMA review.

Charts were displayed for AvGas, Jet A and Flight Ops sales and aircraft operations.

**RUNWAY 03 Extension** – Property Acquisition- awaiting appraisal; FAA approved the design.

Charts were displayed for AvGas, Jet A sales, Total Aircraft Operations and Enplanements/Deplanements.