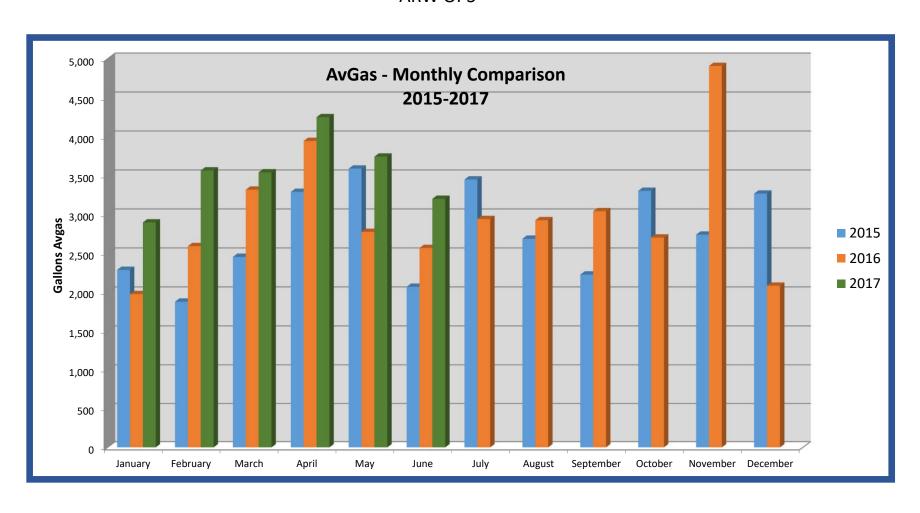

**HURRICANE AFTERMATH UPDATE** – terminal renovations/repairs underway; NAVAID repairs underway on Airfield electrical; Airfield system repairs pending FEMA review.

Charts were displayed for AvGas, Jet A and Flight Ops sales and aircraft operations.

**RUNWAY 03 Extension** – Property Acquisition- awaiting appraisal; FAA approved the design.

Charts were displayed for AvGas, Jet A sales, Total Aircraft Operations and Enplanements/Deplanements.