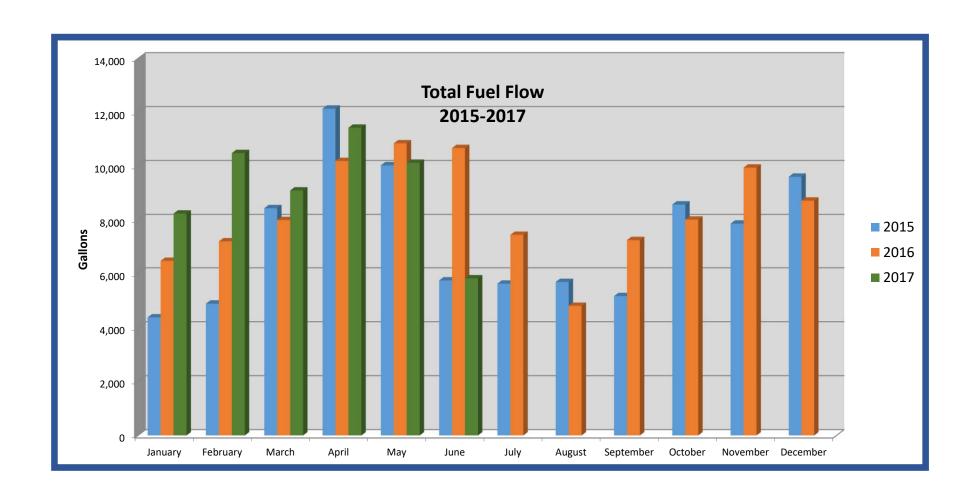

**HURRICANE AFTERMATH UPDATE** – terminal renovations/repairs underway; NAVAID repairs underway on Airfield electrical; Airfield system repairs pending FEMA review.

Charts were displayed for AvGas, Jet A and Flight Ops sales and aircraft operations.

**RUNWAY 03 Extension** – Property Acquisition- awaiting appraisal; FAA approved the design.

Charts were displayed for AvGas, Jet A sales, Total Aircraft Operations and Enplanements/Deplanements.