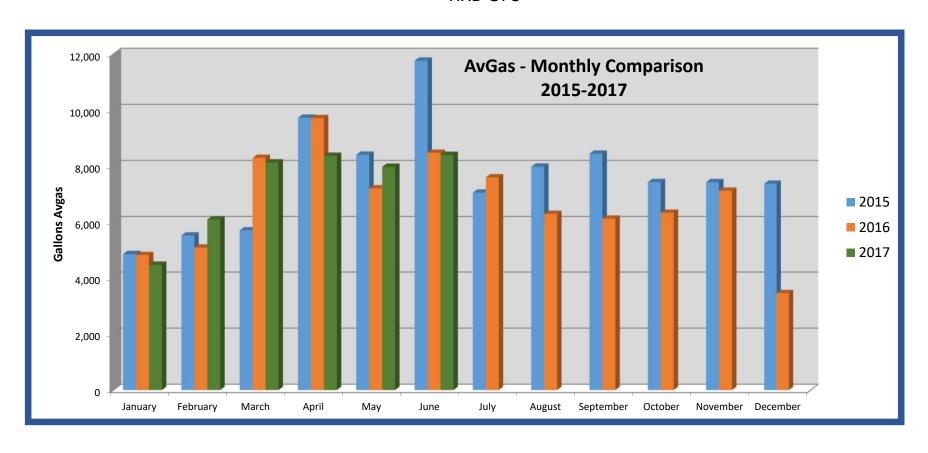

**HURRICANE AFTERMATH UPDATE** – terminal renovations/repairs underway; NAVAID repairs underway on Airfield electrical; Airfield system repairs pending FEMA review.

Charts were displayed for AvGas, Jet A and Flight Ops sales and aircraft operations.

**RUNWAY 03 Extension** – Property Acquisition- awaiting appraisal; FAA approved the design.

Charts were displayed for AvGas, Jet A sales, Total Aircraft Operations and Enplanements/Deplanements.