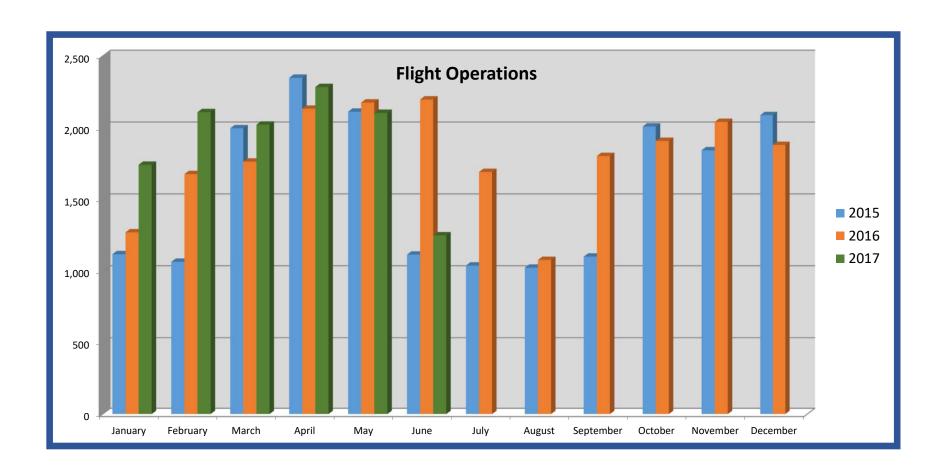

**HURRICANE AFTERMATH UPDATE** – terminal renovations/repairs underway; NAVAID repairs underway on Airfield electrical; Airfield system repairs pending FEMA review.

Charts were displayed for AvGas, Jet A and Flight Ops sales and aircraft operations.

**RUNWAY 03 Extension** – Property Acquisition- awaiting appraisal; FAA approved the design.

Charts were displayed for AvGas, Jet A sales, Total Aircraft Operations and Enplanements/Deplanements.