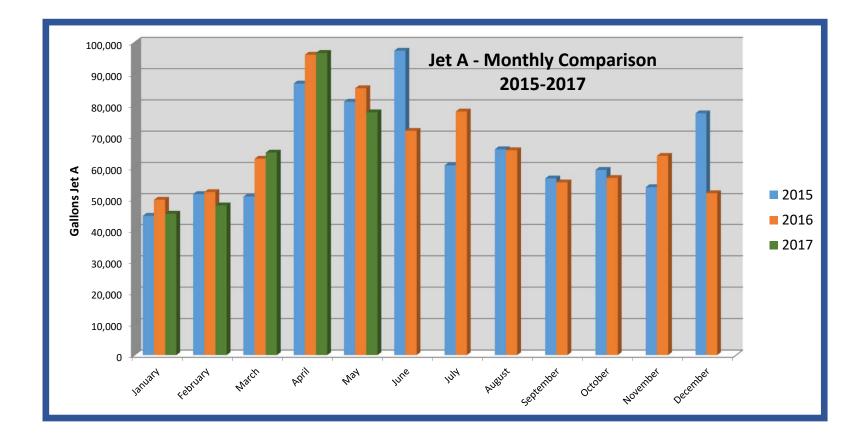

**HURRICANE AFTERMATH UPDATE** – Received insurance funds, applying to **NavAid** projects. Mr. Rembold continues to work with facilities management on submitting project info for FEMA.

Charts were displayed for AvGas and Jet A sales and aircraft operations.

#### Charts were displayed for AvGas and Jet A sales.

**ARFF TRAINING VIDEO** - Mr. Rembold presented the County Channel video from March 24<sup>th</sup>, Part 139 Live Burn Drill. Kudos to Chief Yeager for coordinating with the Marines, Hilton Head Fire and Rescue, and law enforcement agencies to participate in the drill.