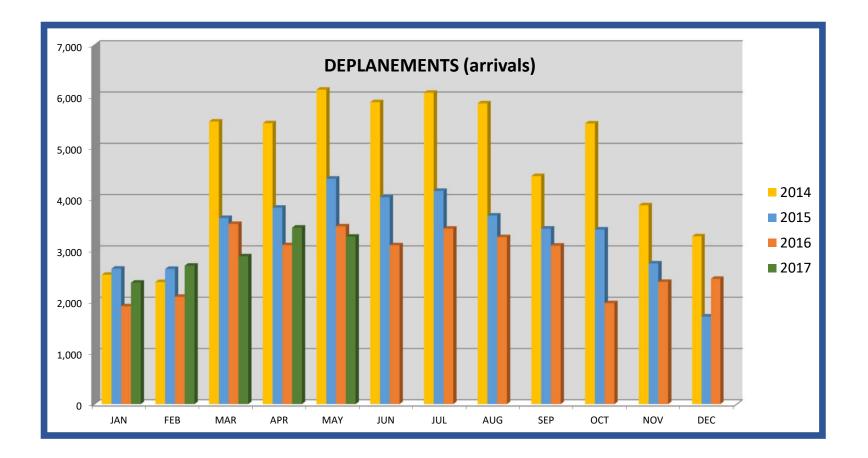

| HILTO  | N HEAD | ) ISLAN | D PASS | SENGER | R DEPL/ | NEME | NTS(arı | rivals) | 2014-2 | 025  |      |      |  |
|--------|--------|---------|--------|--------|---------|------|---------|---------|--------|------|------|------|--|
|        | 2014   | 2015    | 2016   | 2017   | 2018    | 2019 | 2020    | 2021    | 2022   | 2023 | 2024 | 2025 |  |
| JAN    | 2,523  | 2,643   | 1,909  | 2,369  |         |      |         |         |        |      |      |      |  |
| FEB    | 2,382  | 2,637   | 2,094  | 2,700  |         |      |         |         |        |      |      |      |  |
| MAR    | 5,510  | 3,630   | 3,515  | 2,883  |         |      |         |         |        |      |      |      |  |
| APR    | 5,477  | 3,830   | 3,100  | 3,442  |         |      |         |         |        |      |      |      |  |
| MAY    | 6,131  | 4,396   | 3,467  | 3,265  |         |      |         |         |        |      |      |      |  |
| JUN    | 5,887  | 4,033   | 3,098  |        |         |      |         |         |        |      |      |      |  |
| JUL    | 6,070  | 4,159   | 3,421  |        |         |      |         |         |        |      |      |      |  |
| AUG    | 5,865  | 3,677   | 3,257  |        |         |      |         |         |        |      |      |      |  |
| SEP    | 4,448  | 3,424   | 3,092  |        |         |      |         |         |        |      |      |      |  |
| OCT    | 5,472  | 3,405   | 1,969  |        |         |      |         |         |        |      |      |      |  |
| NOV    | 3,878  | 2,745   | 2,385  |        |         |      |         |         |        |      |      |      |  |
| DEC    | 3,272  | 1,709   | 2,444  |        |         |      |         |         |        |      |      |      |  |
| TOTALS | 56,915 | 38,579  | 33,751 | 0      | 0       | 0    | 0       | 0       | 0      | 0    | 0    |      |  |