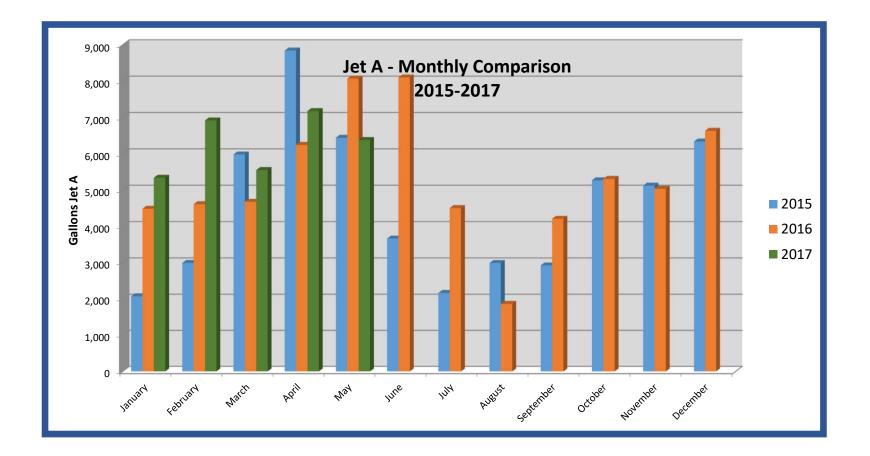

**HURRICANE AFTERMATH UPDATE** – Received insurance funds, applying to **NavAid** projects. Mr. Rembold continues to work with facilities management on submitting project info for FEMA.

Charts were displayed for AvGas and Jet A sales and aircraft operations.

#### Charts were displayed for AvGas and Jet A sales.

**ARFF TRAINING VIDEO** - Mr. Rembold presented the County Channel video from March 24<sup>th</sup>, Part 139 Live Burn Drill. Kudos to Chief Yeager for coordinating with the Marines, Hilton Head Fire and Rescue, and law enforcement agencies to participate in the drill.