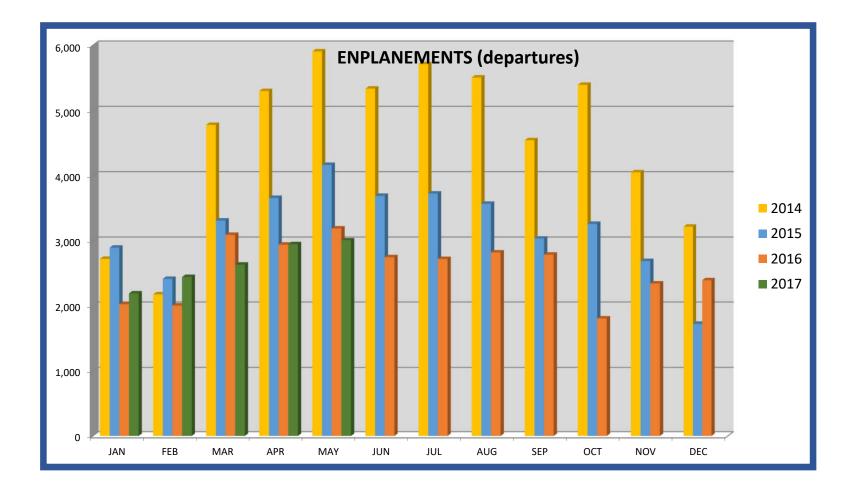

# ENPLANEMENTS/DEPLANEMENTS

| HILTO  | ILTON HEAD ISLAND PASSENGER ENPLANEMENTS(departures) 2014-2025 |        |        |        |      |      |      |      |      |      |      |      |  |
|--------|----------------------------------------------------------------|--------|--------|--------|------|------|------|------|------|------|------|------|--|
|        | 2014                                                           | 2015   | 2016   | 2017   | 2018 | 2019 | 2020 | 2021 | 2022 | 2023 | 2024 | 2025 |  |
| JAN    | 2,725                                                          | 2,896  | 2,032  | 2,197  |      |      |      |      |      |      |      |      |  |
| FEB    | 2,182                                                          | 2,418  | 2,011  | 2,447  |      |      |      |      |      |      |      |      |  |
| MAR    | 4,782                                                          | 3,318  | 3,099  | 2,636  |      |      |      |      |      |      |      |      |  |
| APR    | 5,301                                                          | 3,664  | 2,941  | 2,948  |      |      |      |      |      |      |      |      |  |
| MAY    | 5,907                                                          | 4,169  | 3,196  | 3,013  |      |      |      |      |      |      |      |      |  |
| JUN    | 5,337                                                          | 3,696  | 2,749  |        |      |      |      |      |      |      |      |      |  |
| JUL    | 5,712                                                          | 3,731  | 2,722  |        |      |      |      |      |      |      |      |      |  |
| AUG    | 5,507                                                          | 3,574  | 2,822  |        |      |      |      |      |      |      |      |      |  |
| SEP    | 4,547                                                          | 3,041  | 2,788  |        |      |      |      |      |      |      |      |      |  |
| OCT    | 5,395                                                          | 3,267  | 1,814  |        |      |      |      |      |      |      |      |      |  |
| NOV    | 4,056                                                          | 2,691  | 2,348  |        |      |      |      |      |      |      |      |      |  |
| DEC    | 3,224                                                          | 1,733  | 2,398  |        |      |      |      |      |      |      |      |      |  |
| TOTALS | 54,675                                                         | 38,198 | 30,920 | 13,241 | 0    | 0    | 0    | 0    | 0    | 0    | 0    | 0    |  |