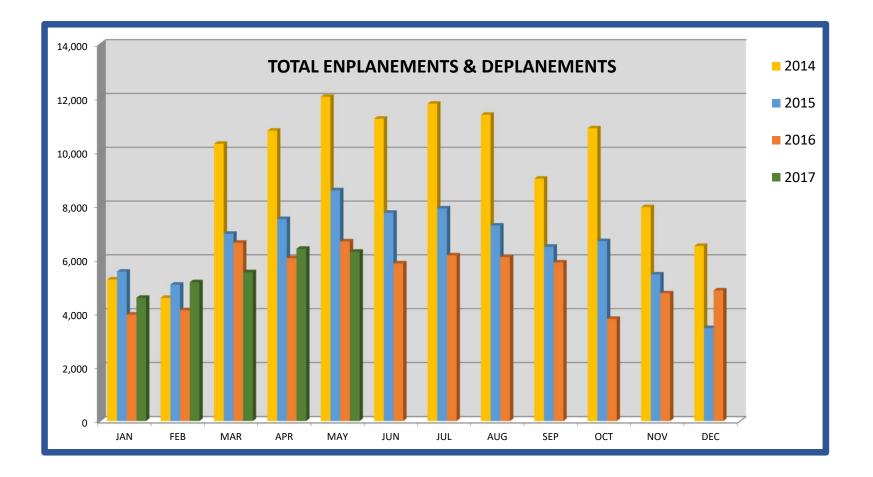

| ΤΟΤΑΙ | OTAL PASSENGER ENPLANEMENTS & DEPLANEMENTS 2014-2025 |       |       |       |      |      |      |      |      |      |      |      |  |  |
|-------|------------------------------------------------------|-------|-------|-------|------|------|------|------|------|------|------|------|--|--|
|       | 2014                                                 | 2015  | 2,016 | 2017  | 2018 | 2019 | 2020 | 2021 | 2022 | 2023 | 2024 | 2025 |  |  |
| JAN   | 5,248                                                | 5,539 | 3,941 | 4,566 |      |      |      |      |      |      |      |      |  |  |
| FEB   | 4,564                                                | 5,055 | 4,105 | 5,147 |      |      |      |      |      |      |      |      |  |  |
| MAR   | 10,292                                               | 6,948 | 6,614 | 5,519 |      |      |      |      |      |      |      |      |  |  |
| APR   | 10,778                                               | 7,494 | 6,041 | 6,390 |      |      |      |      |      |      |      |      |  |  |
| MAY   | 12,038                                               | 8,565 | 6,663 | 6,278 |      |      |      |      |      |      |      |      |  |  |
| JUN   | 11,224                                               | 7,729 | 5,847 |       |      |      |      |      |      |      |      |      |  |  |
| JUL   | 11,782                                               | 7,890 | 6,143 |       |      |      |      |      |      |      |      |      |  |  |
| AUG   | 11,372                                               | 7,251 | 6,079 |       |      |      |      |      |      |      |      |      |  |  |
| SEP   | 8,995                                                | 6,465 | 5,880 |       |      |      |      |      |      |      |      |      |  |  |

## ENPLANEMENTS/DEPLANEMENTS

| OCT    | 10,867  | 6,672  | 3,783  |        |  |  |  |  |  |
|--------|---------|--------|--------|--------|--|--|--|--|--|
| NOV    | 7,934   | 5,436  | 4,733  |        |  |  |  |  |  |
| DEC    | 6,496   | 3,442  | 4,842  |        |  |  |  |  |  |
| TOTALS | 111,590 | 78,486 | 64,671 | 27,900 |  |  |  |  |  |
|        |         |        |        |        |  |  |  |  |  |