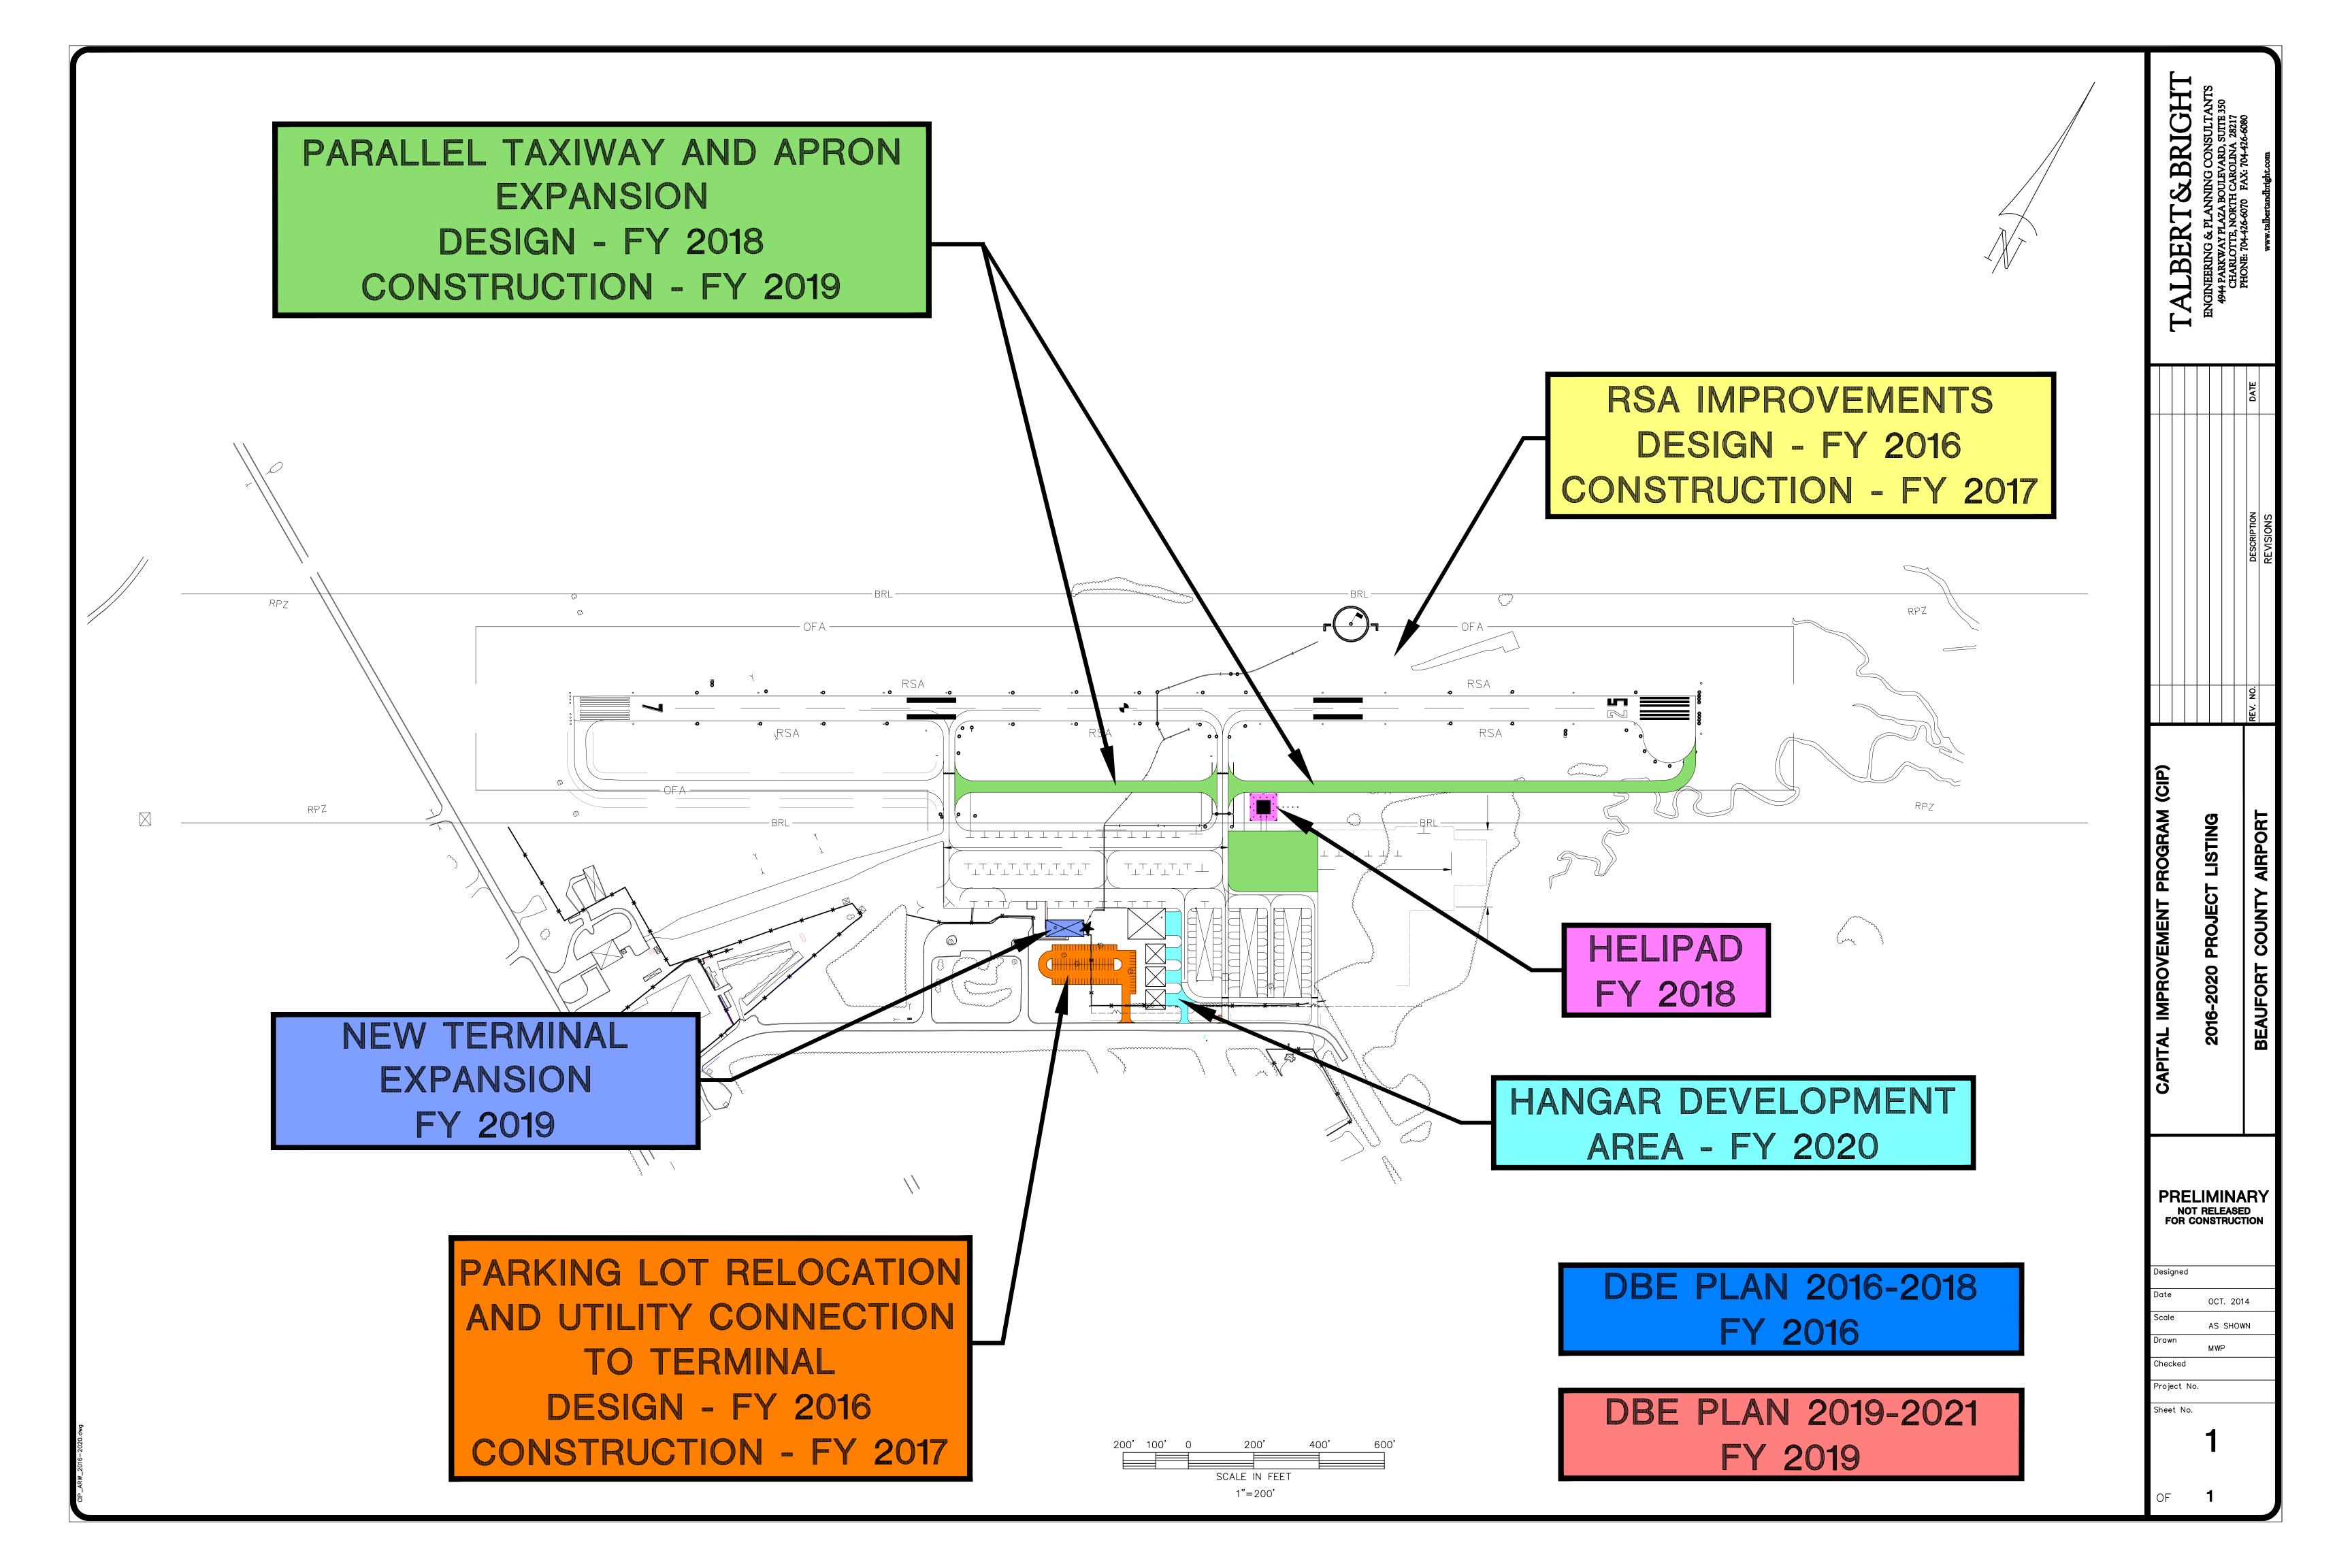

### **FUTURE MEETINGS**

The next Airports Board meeting will be Thursday November 20, 2014 at 1:30 p.m. in the County Council Chambers of the Beaufort County Government Center.

**ADJOURNMENT** – 1:55 PM