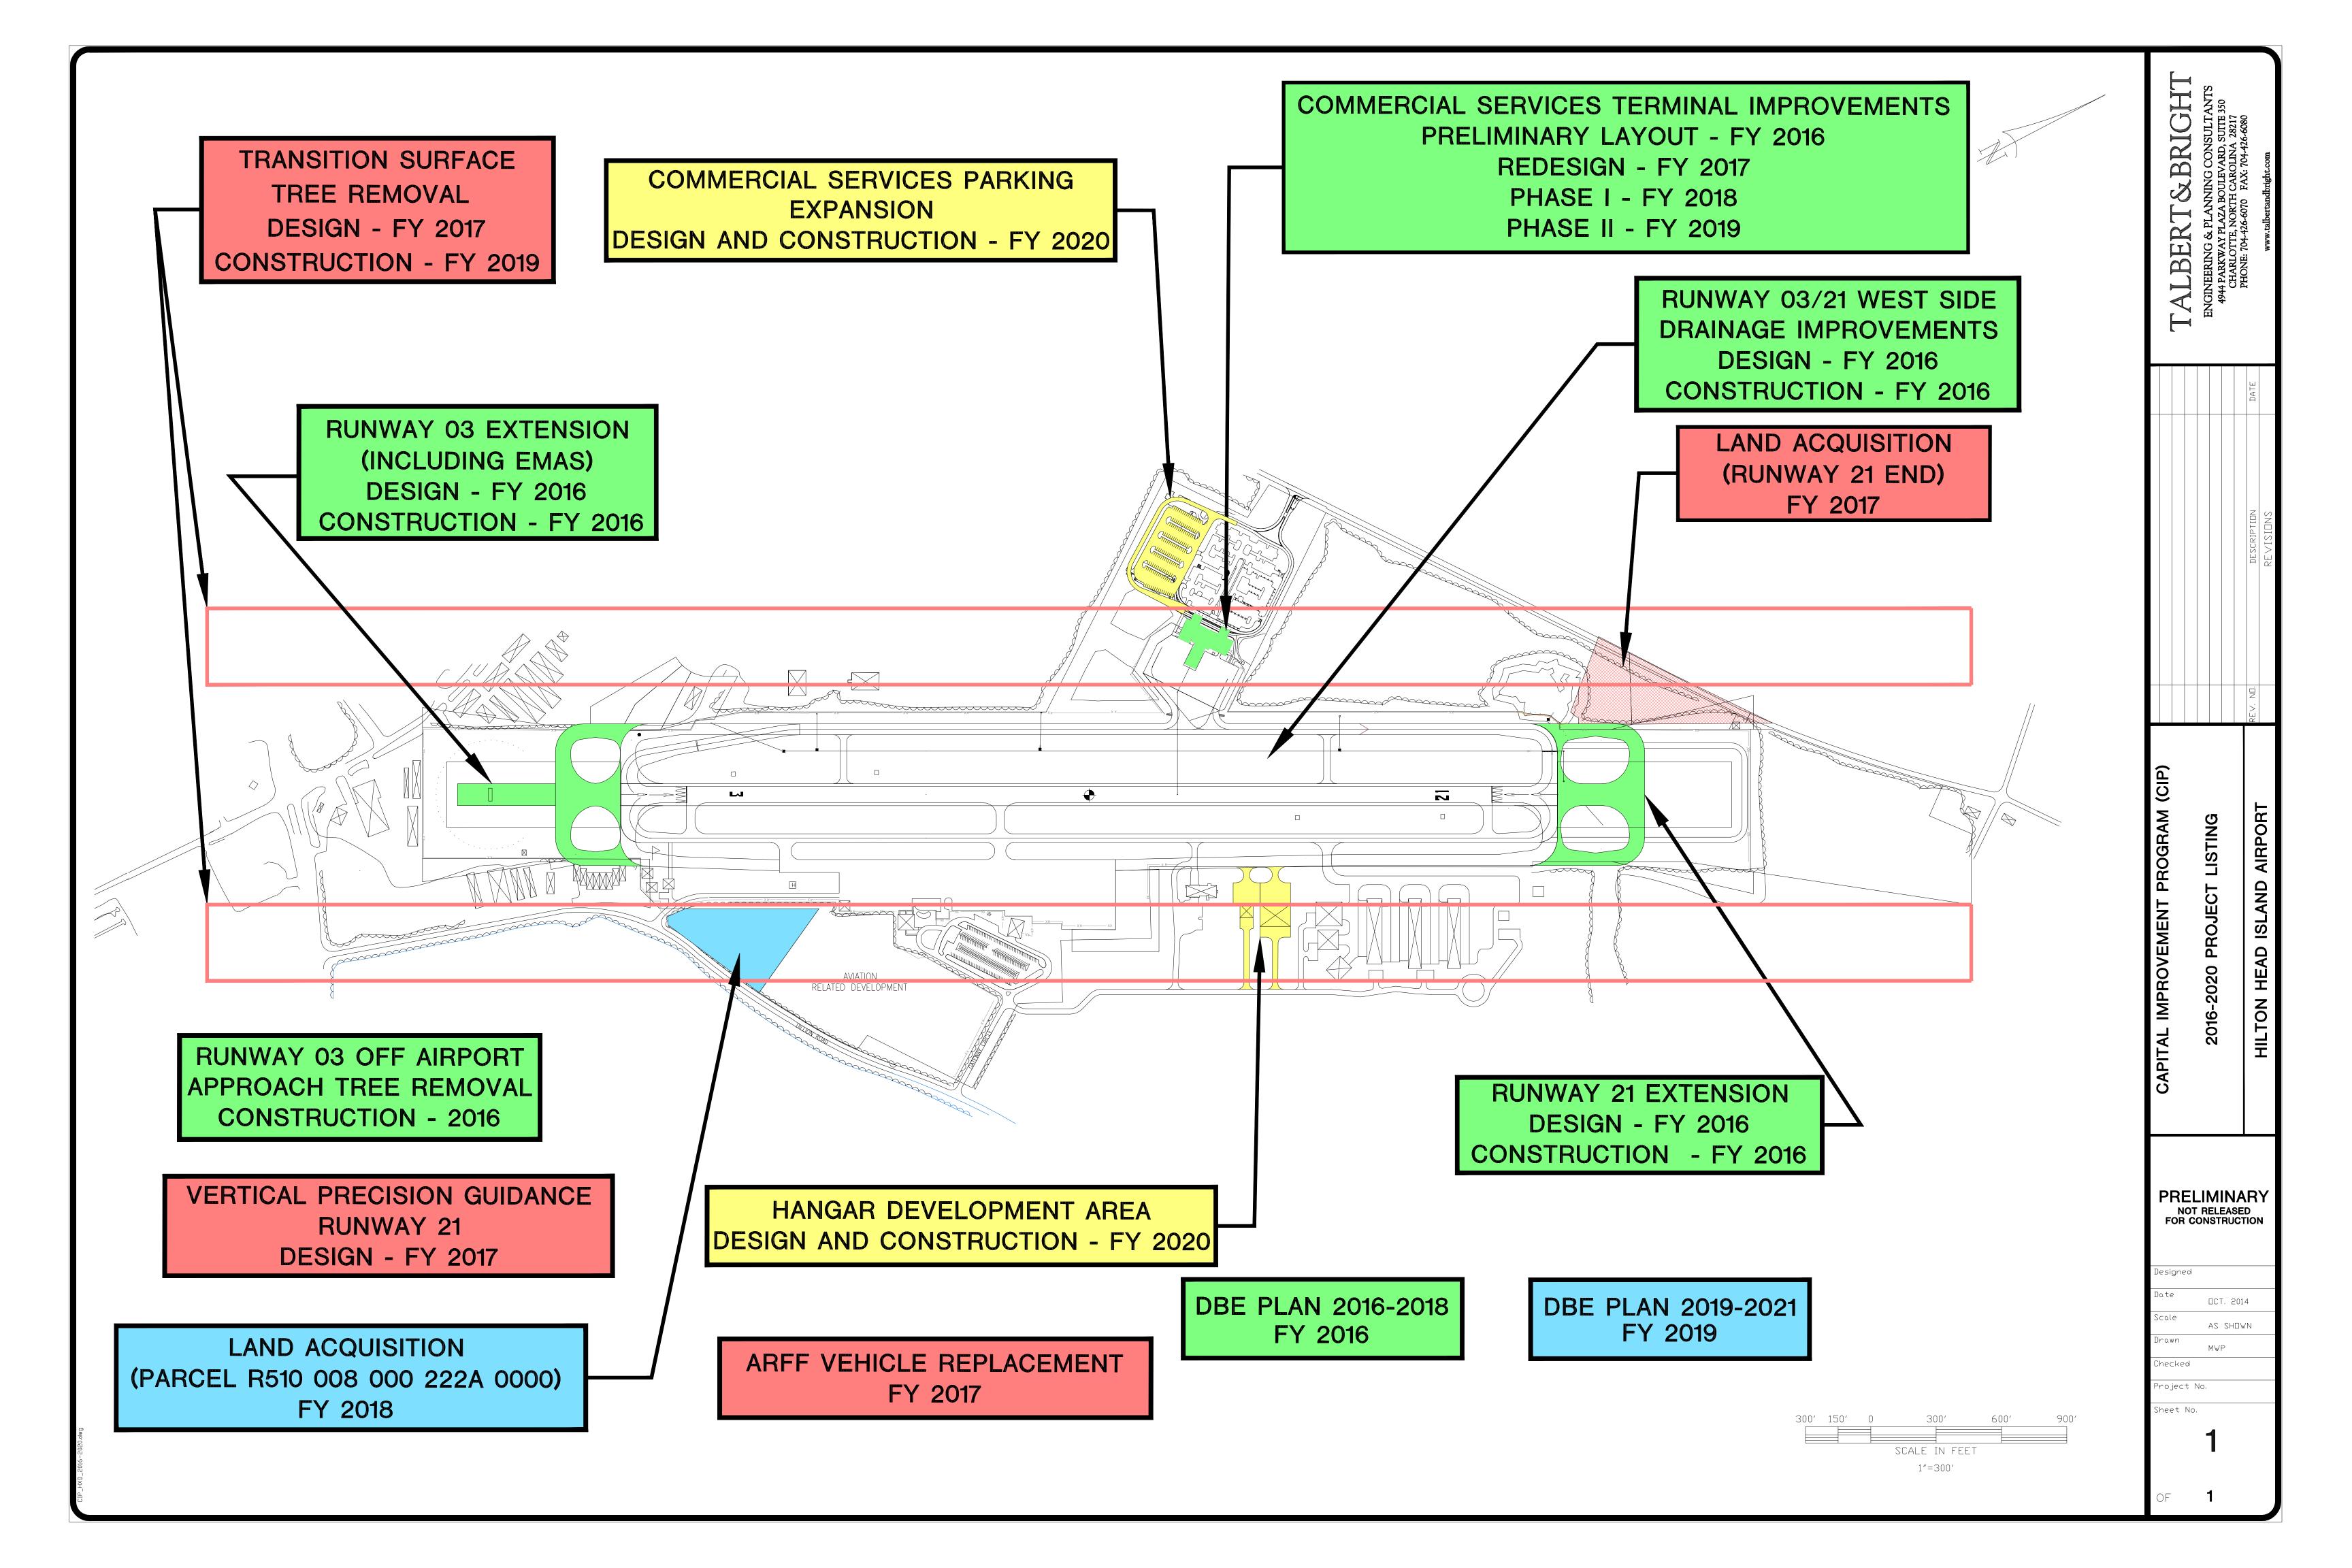

### **FUTURE MEETINGS**

The next Airports Board meeting will be Thursday November 20, 2014 at 1:30 p.m. in the County Council Chambers of the Beaufort County Government Center.

**ADJOURNMENT** – 1:55 PM