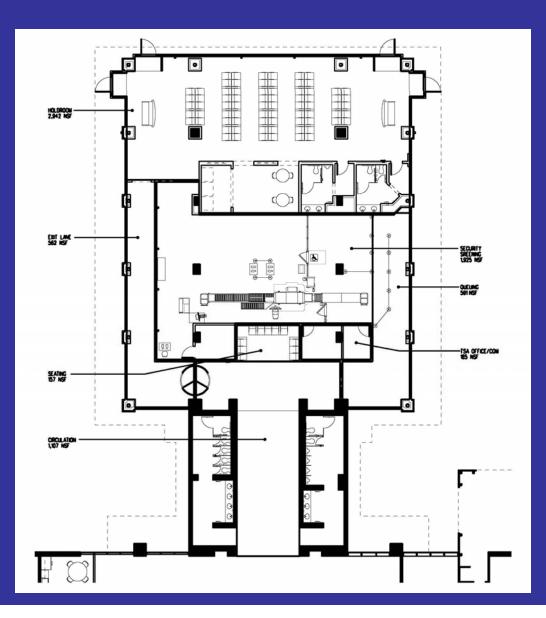

7   | 9,790   | 5,965   | 6,225   | 7,042   | 7,219   | 6,747   | 0      |  |  |  |
| TOTALS | 127,044                                               | 134,543 | 123,914 | 172,062 | 159,596 | 133,670 | 150,999 | 123,027 | 122,726 | 47,005 |  |  |  |

Delta Connection/ASA began service March 17, 2007

Delta Connection/ASA suspended service November 30, 2008

Delta Connection/Mesaba began service March 2, 2009

Delta Connection/Mesaba suspended service November 2, 2009

Delta Connection/Mesaba began service March 4, 2010

Delta Connection/Mesaba suspended service November 1, 2010

# Hilton Head Island Airport Terminal Renovations

June 20, 2013

# Existing Terminal Layout



## Terminal Renovation Layout



# Phase I Existing Holdroom and Restrooms



# Phase I Future Holdroom and Restrooms



# Phase 1A Temporary Holdroom and Checkpoint

- 1. Construct modular holdroom with entrance and exit stairs and ramps.
- 2. Remove existing landscaping and provide temporary concrete slab at area entrance ramp area.
- 3. Demolish existing storefront at vending area and construct temporary partitions and doors. Maintain building perimeter security during demolition work.
- 4. Construct temporary enclosure around temporary security checkpoint.
- 5. Construct wall and ceiling enclosure at break room.
- 6. Install temporary signage.
- 7. Relocate GPU power at existing south east holdroom gate to aircraft parking area outside of construction zone.
- 8. Black out existing aircraft parking markings on ramp at east side of holdroom and provide new aircraft parking markings outside of constructio