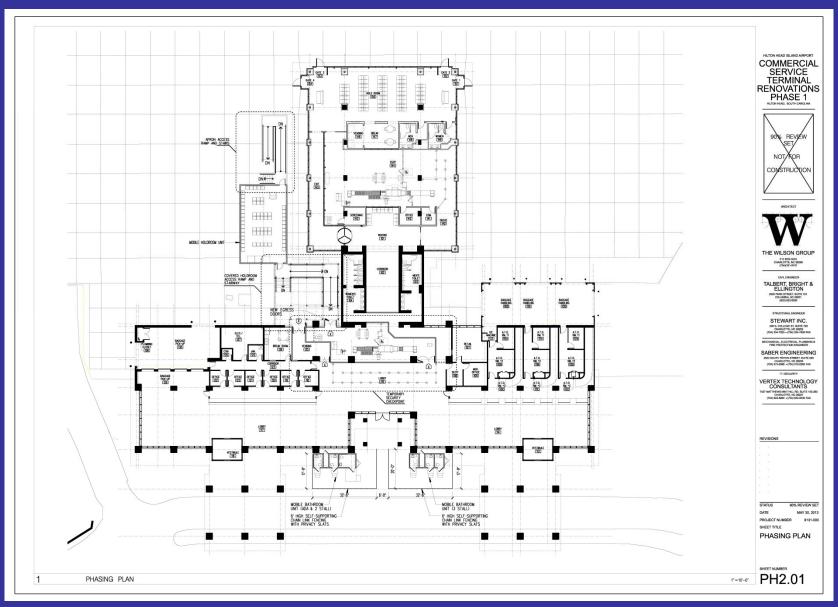

es, toilet partitions, accessories, wall tile and substrate, floor tile, and other items.
- 5. Extend sanitary sewer line.
- 6. Construct new bathrooms.
- 7. Remove temporary bathrooms. Provide new landscaping to replace removed.

# Phase I Phasing Plan (Enlarged)



#### Phase 1D Holdroom Renovation and Expansion

- 1. Construct temporary partition to isolate construction area from adjacent airport areas.
- 2. Construct temporary fencing on ramp to isolate construction area from active aircraft areas.
- 3. Install temporary signage as indicated on architectural drawings. Decommission HVAC system to work area.
- 4. Commence with demolition and construction in accordance with the drawings.
- 5. Remove temporary partitions and barricades at completion of this phase.

# Phase I Phasing Plan



#### Phase 1E Checkpoint and Airline Relocation

- 1. Relocate TSA checkpoint equipment from temporary location to new permanent checkpoint location. Work shall begin after the last outbound flight of the day and be completed overnight before the first outbound flight on the following day.
- 2. Relocate Airline equipment from temporary holdroom location to new permanent location. Work shall begin after the last flight of the day and be completed overnight before the first flight on the following day.

# Phase I Phasing Plan (Enlarged)



### Phase 1F Deconstruction and Apron Replacement

- 1. Remove temporary entrance and exit ramps, temporary partitions, temporary holdroom, and temporary security screening checkpoint.
- 2. Provide new storefront at exterior wall and maintain airfield se