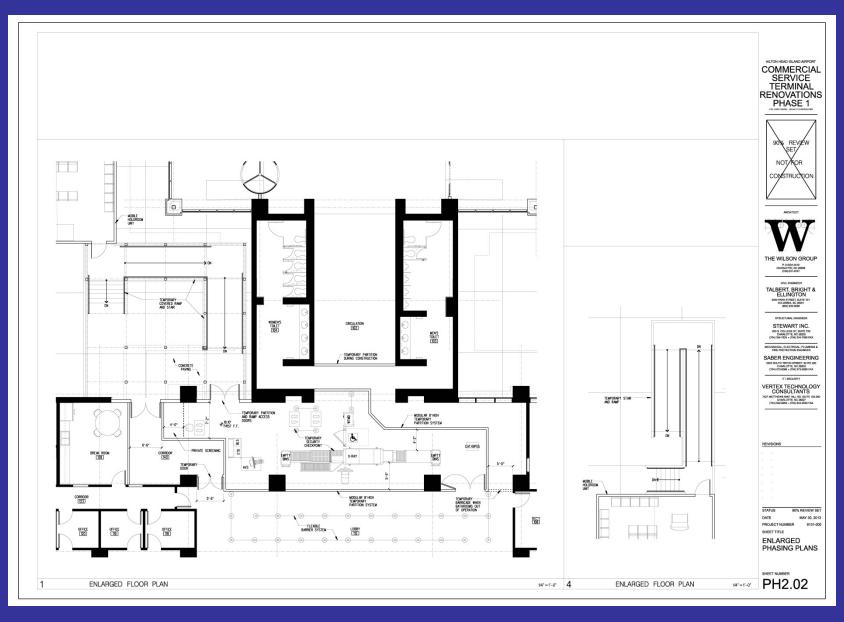

aft parking area outside of construction zone.
- 8. Black out existing aircraft parking markings on ramp at east side of holdroom and provide new aircraft parking markings outside of construction zone.

# Phase I Phasing Plan



#### Phase 1B Checkpoint and Airline Relocation

- 1. Relocate TSA checkpoint equipment from existing location to new temporary checkpoint location. Work shall begin after the last outbound flight of the day and be completed overnight before the first outbound flight on the following day.
- 2. Relocate Airline equipment from existing location to new temporary holdroom location. Work shall begin after the last flight of the day and be completed overnight before the first flight on the following day.
- 3. Install temporary signage

# Phase I Phasing Plan (Enlarged)



#### Phase 1C Bathroom Renovation

- 1. Locate temporary bathrooms at locations shown on phasing drawings. Inventory existing landscaping in work area and remove landscaping. Provide power, as well as water connection through existing hose bib on terminal building.
- 2. Construct temporary chain link fencing with privacy slat inserts.
- 3. Install temporary signage.
- 4. Construct temporary partition to block off construction area from public circulation. Remove existing plumbing and electrical fixtures, toilet partitions, accessories, wall tile and substrate, floor tile, and other items.
- 5. Extend sanitary sewer line.
- 6. Construct new bathrooms.
- 7. Remove temporary bathrooms. Provide new landscaping to replace removed.

# Phase I Phasing Plan (Enlarged)



#### Phase 1D Holdroom R