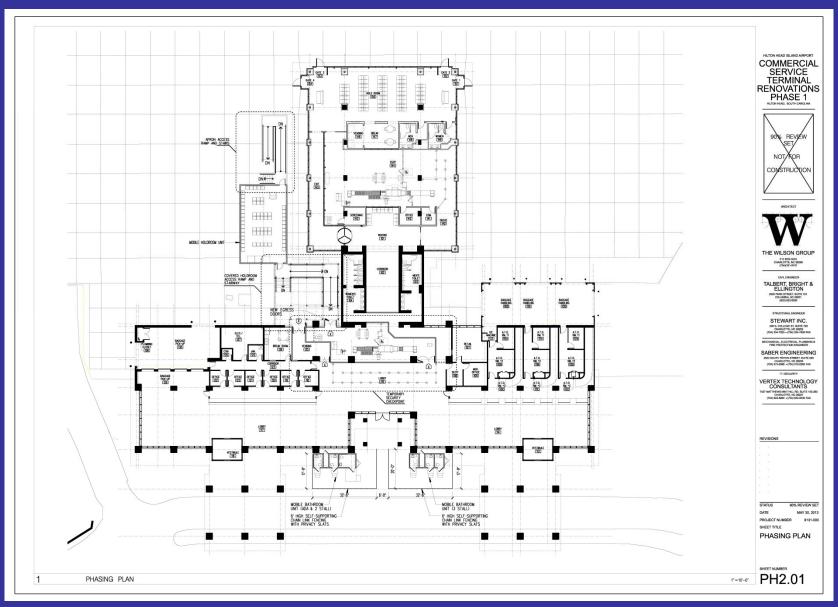

nd Checkpoint

- 1. Construct modular holdroom with entrance and exit stairs and ramps.
- 2. Remove existing landscaping and provide temporary concrete slab at area entrance ramp area.
- 3. Demolish existing storefront at vending area and construct temporary partitions and doors. Maintain building perimeter security during demolition work.
- 4. Construct temporary enclosure around temporary security checkpoint.
- 5. Construct wall and ceiling enclosure at break room.
- 6. Install temporary signage.
- 7. Relocate GPU power at existing south east holdroom gate to aircraft parking area outside of construction zone.
- 8. Black out existing aircraft parking markings on ramp at east side of holdroom and provide new aircraft parking markings outside of construction zone.

# Phase I Phasing Plan



#### Phase 1B Checkpoint and Airline Relocation

- 1. Relocate TSA checkpoint equipment from existing location to new temporary checkpoint location. Work shall begin after the last outbound flight of the day and be completed overnight before the first outbound flight on the following day.
- 2. Relocate Airline equipment from existing location to new temporary holdroom location. Work shall begin after the last flight of the day and be completed overnight before the first flight on the following day.
- 3. Install temporary signage

# Phase I Phasing Plan (Enlarged)



#### Phase 1C Bathroom Renovation

- 1. Locate temporary bathrooms at locations shown on phasing drawings. Inventory existing landscaping in work area and remove landscaping. Provide power, as well as water connection through