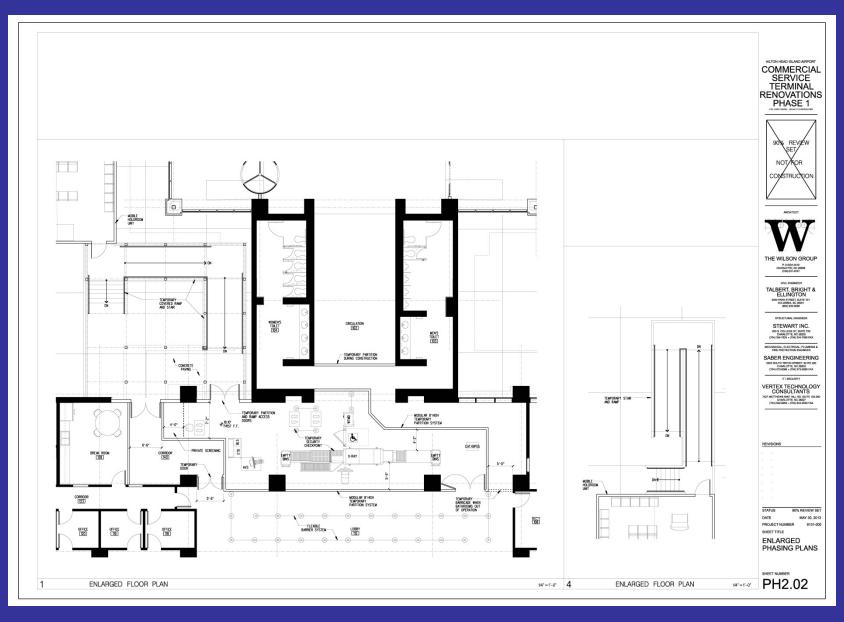

# Phase I Phasing Plan (Enlarged)

#### Phase 1C Bathroom Renovation

- 1. Locate temporary bathrooms at locations shown on phasing drawings. Inventory existing landscaping in work area and remove landscaping. Provide power, as well as water connection through existing hose bib on terminal building.
- 2. Construct temporary chain link fencing with privacy slat inserts.
- 3. Install temporary signage.
- 4. Construct temporary partition to block off construction area from public circulation. Remove existing plumbing and electrical fixtures, toilet partitions, accessories, wall tile and substrate, floor tile, and other items.
- 5. Extend sanitary sewer line.
- 6. Construct new bathrooms.
- 7. Remove temporary bathrooms. Provide new landscaping to replace removed.

#### Phase 1D Holdroom Renovation and Expansion

- 1. Construct temporary partition to isolate construction area from adjacent airport areas.
- 2. Construct temporary fencing on ramp to isolate construction area from active aircraft areas.
- 3. Install temporary signage as indicated on architectural drawings. Decommission HVAC system to work area.
- 4. Commence with demolition and construction in accordance with the drawings.
- 5. Remove temporary partitions and barricades at completion of this phase.

# Phase I Phasing Plan

#### Phase 1E Checkpoint and Airline Relocation

- 1. Relocate TSA checkpoint equipment from temporary location to new permanent checkpoint location. Work shall begin after the last outbound flight of the day and be completed overnight before the first outbound flight on the following day.
- 2. Relocate Airline equipment from temporary holdroom location to new permanent location. Work shall begin after the last flight of the day and be completed overnight before the first flight on the following day.