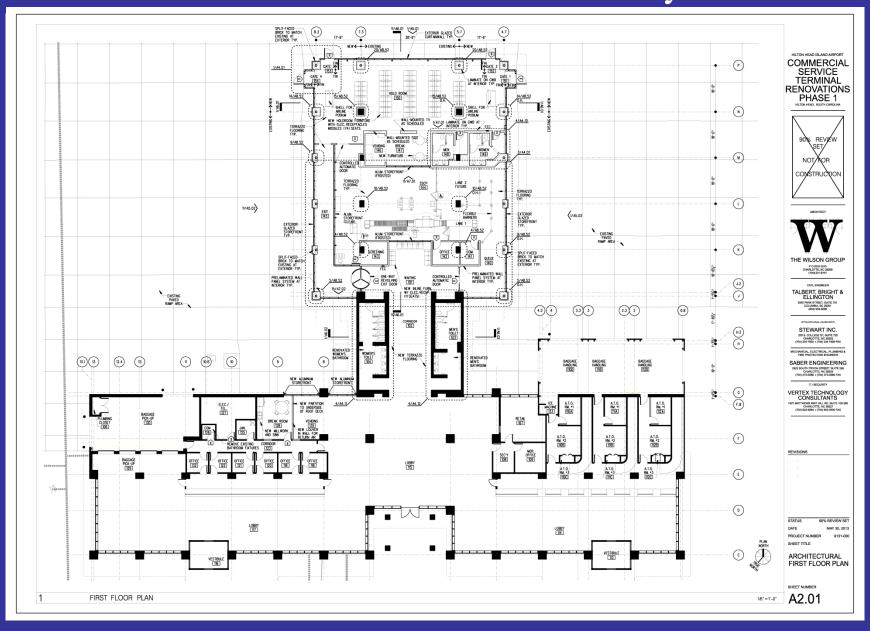

|  |
| DEC    | 7,765                                                 | 7,418   | 6,617   | 9,790   | 5,965   | 6,225   | 7,042   | 7,219   | 6,747   | 0      |  |  |  |
| TOTALS | 127,044                                               | 134,543 | 123,914 | 172,062 | 159,596 | 133,670 | 150,999 | 123,027 | 122,726 | 47,005 |  |  |  |

Delta Connection/ASA began service March 17, 2007

Delta Connection/ASA suspended service November 30, 2008

Delta Connection/Mesaba began service March 2, 2009

Delta Connection/Mesaba suspended service November 2, 2009

Delta Connection/Mesaba began service March 4, 2010

Delta Connection/Mesaba suspended service November 1, 2010

# Hilton Head Island Airport Terminal Renovations

June 20, 2013

# Existing Terminal Layout



## Terminal Renovation Layout



# Phase I Existing Holdroom and Restrooms



# Phase I Future Holdroom and Restrooms



# Phase 1A Temporary Holdroom and Checkpoint

- 1. Construct modular holdroom with entrance and exit stairs and ramps.
- 2. Remove existing landscaping and provide temporary concrete slab at area entrance ramp area.
- 3. Demolish existing storefront at vending area and construct temporary partitions and doors. Maintain building perimeter security during demolition work.
- 4. Construct temporary enclosure around temporary security checkpoint.
- 5. Construct wall and ceiling enclosure at break room.
- 6. Install temporary signage.
- 7. Relocate GPU power at existing south east holdroom gate to aircraft parking area outside of construction zone.
- 8. Black out existing aircraft parking markings on ramp a