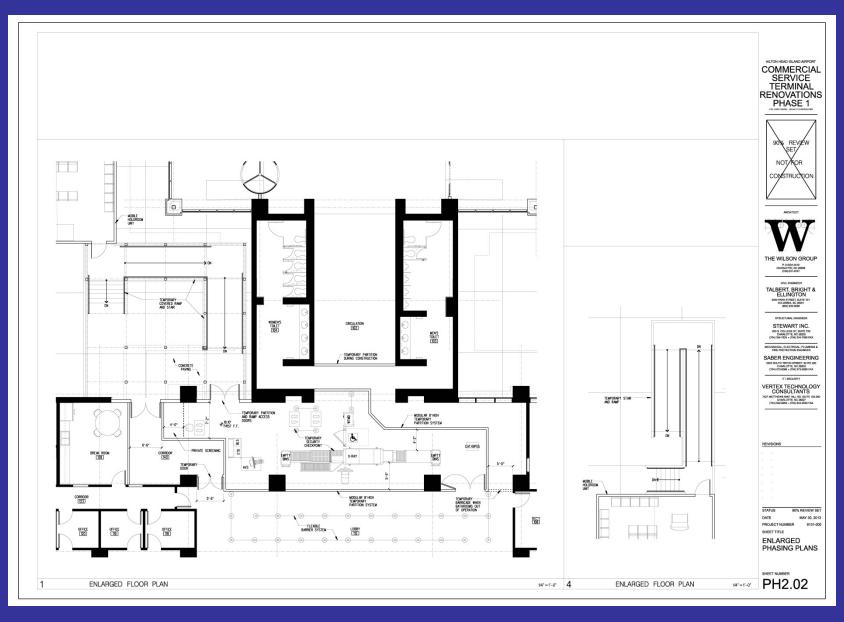

Phasing Plan (Enlarged)



#### Phase 1C Bathroom Renovation

- 1. Locate temporary bathrooms at locations shown on phasing drawings. Inventory existing landscaping in work area and remove landscaping. Provide power, as well as water connection through existing hose bib on terminal building.
- 2. Construct temporary chain link fencing with privacy slat inserts.
- 3. Install temporary signage.
- 4. Construct temporary partition to block off construction area from public circulation. Remove existing plumbing and electrical fixtures, toilet partitions, accessories, wall tile and substrate, floor tile, and other items.
- 5. Extend sanitary sewer line.
- 6. Construct new bathrooms.
- 7. Remove temporary bathrooms. Provide new landscaping to replace removed.

# Phase I Phasing Plan (Enlarged)



#### Phase 1D Holdroom Renovation and Expansion

- 1. Construct temporary partition to isolate construction area from adjacent airport areas.
- 2. Construct temporary fencing on ramp to isolate construction area from active aircraft areas.
- 3. Install temporary signage as indicated on architectural drawings. Decommission HVAC system to work area.
- 4. Commence with demolition and construction in accordance with the drawings.
- 5. Remove temporary partitions and barricades at completion of this phase.

# Phase I Phasing Plan



#### Phase 1E Checkpoint and Airline Relocation

- 1. Relocate TSA checkpoint equipment from temporary location to new permanent checkpoint location. Work shall begin after the last outbound flight of the day and be completed overnight before the first outbound fl