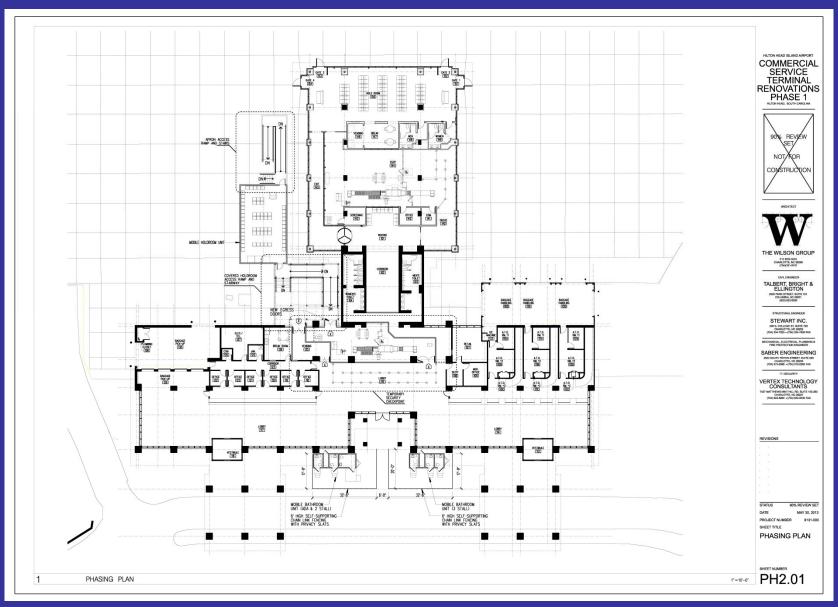

nent checkpoint location. Work shall begin after the last outbound flight of the day and be completed overnight before the first outbound flight on the following day.
- 2. Relocate Airline equipment from temporary holdroom location to new permanent location. Work shall begin after the last flight of the day and be completed overnight before the first flight on the following day.

# Phase I Phasing Plan (Enlarged)



### Phase 1F Deconstruction and Apron Replacement

- 1. Remove temporary entrance and exit ramps, temporary partitions, temporary holdroom, and temporary security screening checkpoint.
- 2. Provide new storefront at exterior wall and maintain airfield security during work.
- 3. Remove and replace concrete apron at temporary holdroom and ramp locations.

# Phase I Phasing Plan