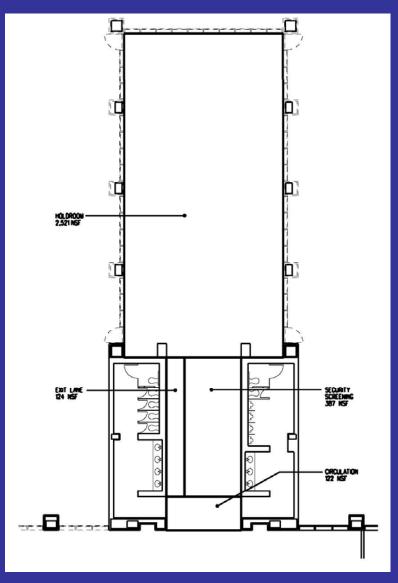

| 7,418   | 6,617   | 9,790   | 5,965   | 6,225   | 7,042   | 7,219   | 6,747   | 0      |  |  |  |
| TOTALS | 127,044                                               | 134,543 | 123,914 | 172,062 | 159,596 | 133,670 | 150,999 | 123,027 | 122,726 | 47,005 |  |  |  |

Delta Connection/ASA began service March 17, 2007

Delta Connection/ASA suspended service November 30, 2008

Delta Connection/Mesaba began service March 2, 2009

Delta Connection/Mesaba suspended service November 2, 2009

Delta Connection/Mesaba began service March 4, 2010

Delta Connection/Mesaba suspended service November 1, 2010

# Hilton Head Island Airport Terminal Renovations

June 20, 2013

# Existing Terminal Layout



## Terminal Renovation Layout



# Phase I Existing Holdroom and Restrooms



# Phase I Future Holdroom and Restrooms



# Phase 1A Temporary Holdroom and Checkpoint

- 1. Construct modular holdroom with entrance and exit stairs and ramps.
- 2. Remove existing landscaping and provide temporary concrete slab at area entrance ramp area.
- 3. Demolish existing storefront at vending area and construct temporary partitions and doors. Maintain building perimeter security during demolition work.
- 4. Construct temporary enclosure around temporary security checkpoint.
- 5. Construct wall and ceiling enclosure at break room.
- 6. Install temporary signage.
- 7. Relocate GPU power at existing south east holdroom gate to aircraft parking area outside of construction zone.
- 8. Black out existing aircraft parking markings on ramp at east side of holdroom and provide new aircr