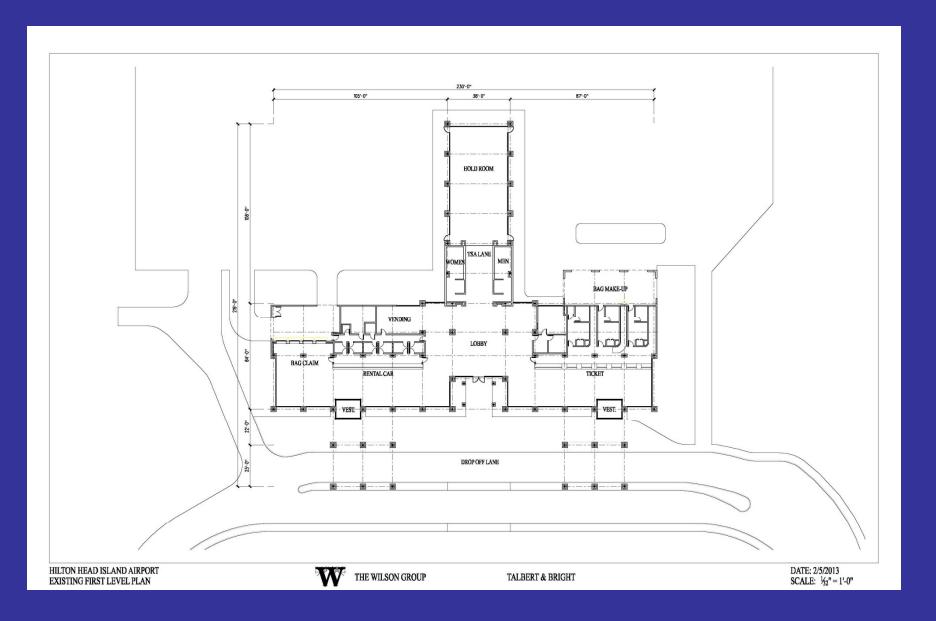

| 9,523   | 8,905   | 0      |  |  |  |
| DEC    | 7,765                                                 | 7,418   | 6,617   | 9,790   | 5,965   | 6,225   | 7,042   | 7,219   | 6,747   | 0      |  |  |  |
| TOTALS | 127,044                                               | 134,543 | 123,914 | 172,062 | 159,596 | 133,670 | 150,999 | 123,027 | 122,726 | 47,005 |  |  |  |

Delta Connection/ASA began service March 17, 2007

Delta Connection/ASA suspended service November 30, 2008

Delta Connection/Mesaba began service March 2, 2009

Delta Connection/Mesaba suspended service November 2, 2009

Delta Connection/Mesaba began service March 4, 2010

Delta Connection/Mesaba suspended service November 1, 2010

# Hilton Head Island Airport Terminal Renovations

June 20, 2013

# Existing Terminal Layout



## Terminal Renovation Layout



# Phase I Existing Holdroom and Restrooms



# Phase I Future Holdroom and Restrooms



# Phase 1A Temporary Holdroom and Checkpoint

- 1. Construct modular holdroom with entrance and exit stairs and ramps.
- 2. Remove existing landscaping and provide temporary concrete slab at area entrance ramp area.
- 3. Demolish existing storefront at vending area and construct temporary partitions and doors. Maintain building perimeter security during demolition work.
- 4. Construct temporary enclosure around temporary security checkpoint.
- 5. Construct wall and ceiling enclosure at break room.
- 6. Install temporary signage.
- 7. Relocate GPU power at existing south east holdroom gate to aircraft parking area outside of construction zone.
- 8. Black out existing ai