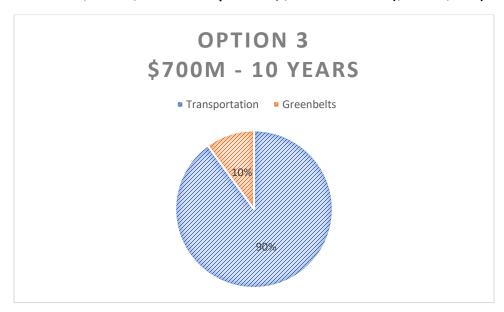

. (85/15 split)

OPTION 1
\$770M - 11 YEARS

Transportation Greenbelts

85%

Total Tax \$770M: \$740M Transportation/\$130M Greenbelts (\$60M + \$70M)

**OPTION 2:** Reduce \$70M from recommended TAC proposal for each project & program except Greenbelts. The total tax remains at 10 years with the \$70M from the reduction in other projects & programs added to the Greenbelts portion. (81/19 split)



Total Tax \$700M: \$570M Transportation/\$130M Greenbelts (\$60M + \$70M)

**OPTION 3:** Reduce \$10M from recommended TAC proposal for each project & program except Greenbelts. The total tax remains at 10 years with the \$10M from the reduction in other projects & programs added to the Greenbelts portion. (90/10 split)

Total Tax \$700M: \$6300M Transportation/\$70M Greenbelts (\$60M + \$10M)



#### AN ORDINANCE

TO LEVY AND IMPOSE A ONE (1) PERCENT SALES AND USE TAX, SUBJECT TO A REFERENDUM, WITHIN BEAUFORT COUNTY PURSUANT TO SECTION 4-37-30 OF THE CODE OF LAWS OF SOUTH CAROLINA 1976, AS AMENDED; TO DEFINE THE SPECIFIC PURPOSES AND DESIGNATE THE PROJECTS FOR WHICH THE PROCEEDS OF THE TAX MAY BE USED; TO PROVIDE THE MAXIMUM TIME FOR WHICH SUCH TAX MAY BE IMPOSED; TO PROVIDE THE ESTIMATED COST OF THE PROJECTS FUNDED FROM THE PROCEEDS OF THE TAX; TO PROVIDE FOR A COUNTY-WIDE REFERENDUM ON THE IMPOSITION OF THE SALES AND USE TAX AND THE ISSUANCE OF GENERAL OBLIGATION BONDS AND TO PRESCRIBE THE CONTENTS OF THE BALLOT QUESTIONS IN THE REFERENDA; TO PROVIDE FOR THE CONDUCT OF THE REFERENDA BY THE BOARD OF VOTER REGISTRATION AND ELECTIONS OF BEAUFORT COUNTY; TO PROVIDE FOR THE ADMINIS