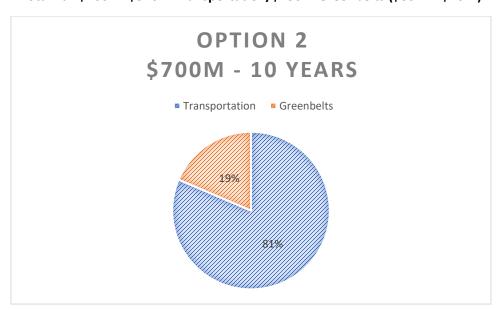

Tax Referendum and accompanying resolution for the implementation of the program.

(Next steps - Move forward to Council for Second Reading on June 13, 2022)

#### PROPOSED 2022 TRANSPORTATION SALES TAX SCENARIOS

**OPTION 1:** TAC proposal remains as recommended. The total tax sunset is extended to 11 years with the additional \$70M from that final collection year added to the Greenbelts portion. (85/15 split)

OPTION 1
\$770M - 11 YEARS

Transportation Greenbelts

85%

Total Tax \$770M: \$740M Transportation/\$130M Greenbelts (\$60M + \$70M)

**OPTION 2:** Reduce \$70M from recommended TAC proposal for each project & program except Greenbelts. The total tax remains at 10 years with the \$70M from the reduction in other projects & programs added to the Greenbelts portion. (81/19 split)



Total Tax \$700M: \$570M Transportation/\$130M Greenbelts (\$60M + \$70M)

**OPTION 3:** Reduce \$10M from recommended TAC proposal for each project & program except Greenbelts. The total tax remains at 10 years with the \$10M from the reduction in other projects & programs added to the Greenbelts portion. (90/10 split)

Total Tax \$700M: \$6300M Transportation/\$70M Greenbelts (\$60M + \$10M)



#### AN ORDINANCE

TO LEVY AND IMPOSE A ONE (1) PERCENT SALES AND USE TAX, SUBJECT TO A REFERENDUM, WITHIN BEAUFORT COUNTY PURSUANT TO SECTION 4-37-30 OF THE CODE OF LAWS OF SOUTH CAROLINA 1976, AS AMENDED; TO DEFINE THE SPECIFIC PURPOSES AND DESIGNATE THE PROJECTS FOR WHICH THE PROCEEDS OF THE TAX MAY BE USED; TO PROVIDE THE MAXIMUM TIME FOR WHICH SUCH TAX MAY BE IMPOSED; TO PROVIDE THE ESTIMAT