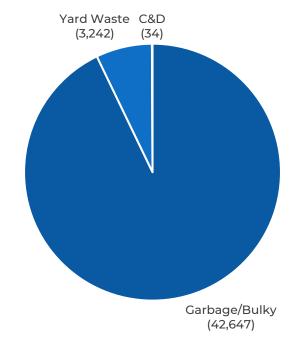

The appropriation for the County Operations of the Solid Waste and Recycling Fund in the amount of \$10,677,752 will be funded from the following revenue sources:

| A. | \$10,343,302 | to be derived from tax collections;              |
|----|--------------|--------------------------------------------------|
| В. | \$8,450      | to be derived from charges for services;         |
| C. | \$326,000    | to be derived from miscellaneous revenue sources |

An amount of \$10,442,112 is appropriated to the Beaufort County Solid Waste and Recycling Fund to fund County operations as follows:

A. \$3,011,633 Personnel Services
B. \$7,229,500 Purchased Services

C. \$166,000 Supplies
D. \$34,979 Capital Expenses